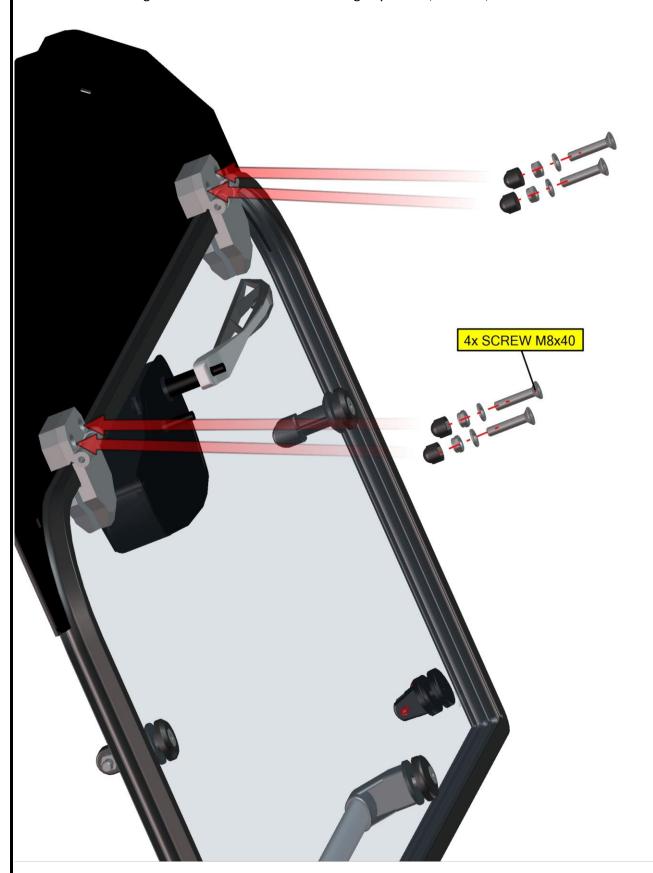

Place the front window assembly with the hinge bases onto the front upper ledge.

HardCabs 2464 Wisconsin Ave. Downers Grove, IL 60515 630-324-8585

info@hardcabs.com

Fix the hinges with the bases and with the ledge by screws, washers, nuts and covers.