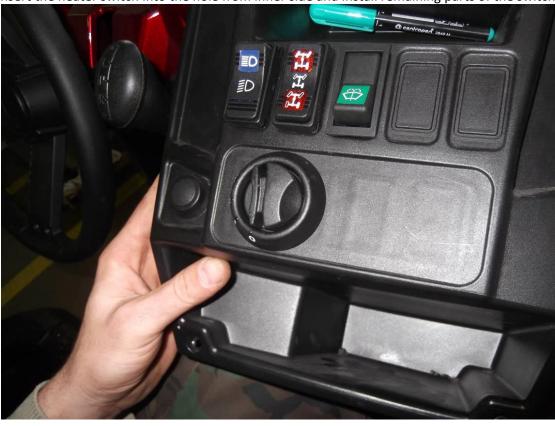

#### Parts needed

Included

Washer tube

Switch wiper/washer/off

Harness and washer tank

Wiper harness

Find the best place for washer tank and install that by included screw, washers and nut.

Loosen original fixing points and pick up the dashboard carefully.

info@hardcabs.com

a

HardCabs 630-324-8585 www.hardcabs.com

Run with the washer harness from the washer tank to the dashboard near the driving wheel. Find the best position for the wiper/washer switch and cut rectangle hole 22,1x44,1 for switch.

2464 Wisconsin Ave. Downers Grove, IL 60515

Insert the wiper harness into the dashboard inner space and run harness branch switch to the switch hole.

Stretch the harness branches for switch throught the hole from previous page.