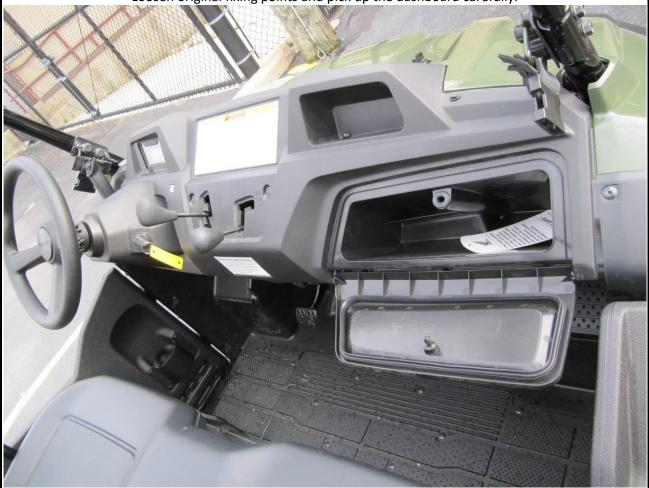

#### Parts needed

Included

Washer tube

Switch wiper/washer/off

Harness and washer tank

Wiper harness

Find the best place for washer tank and install that by included screw, washers and nut.

Loosen original fixing points and pick up the dashboard carefully.