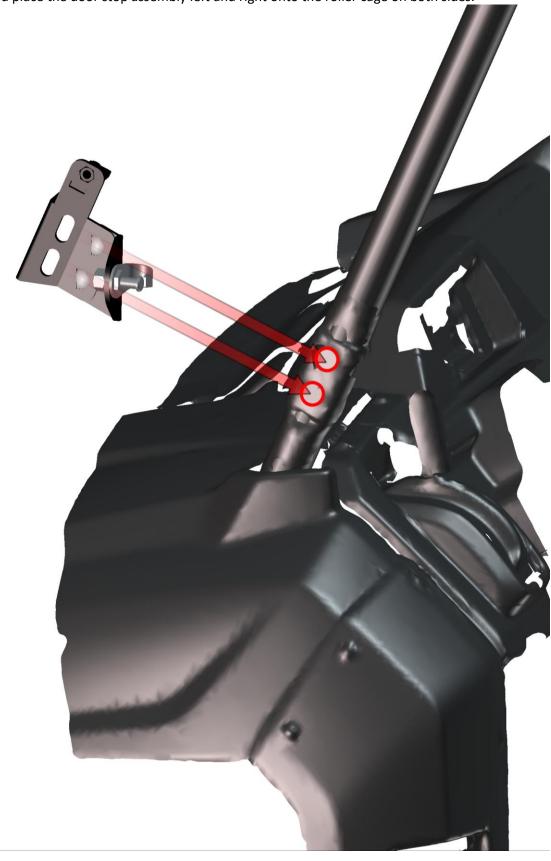

Fix the door stop holder with the front holder by screws, washers, nuts and covers.

Use the LEFT door stop holder and LEFT front ledge holder(on picture) on LEFT side of the roller cage.
YOU CAN'T MAKE MISTAKE BETWEEN LEFT AND RIGHT PARTS, IF YOU MAKE MISTAKE,
YOU ARE GOING TO HAVE BIG PROBLEM WITH DOOR STOP ADJUSTING!

HardCabs 2464 Wisconsin Ave. Downers Grove, IL 60515 630-324-8585

info@hardcabs.com

www.hardcabs.com

Uninstall original screws, nuts and holders (red circle) from both sides and place the door stop assembly left and right onto the roller cage on both sides.