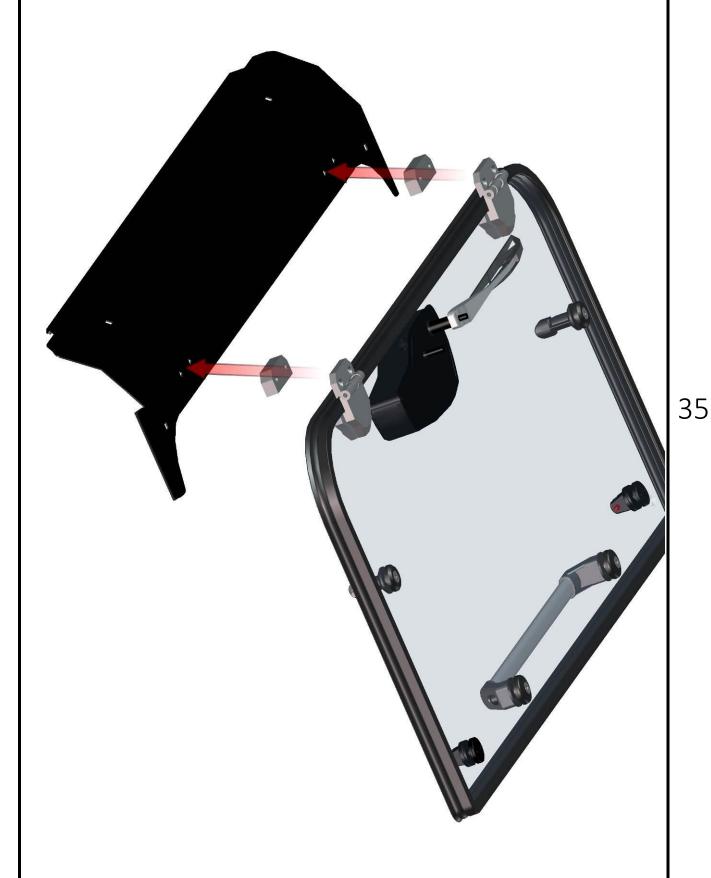

Place the front window assembly with the hinge bases onto the front upper ledge.

HardCabs 2464 Wisconsin Ave. Downers Grove, IL 60515 630-324-8585

info@hardcabs.com

Fix the hinges with the bases and with the ledge by screws, washers, nuts and covers.