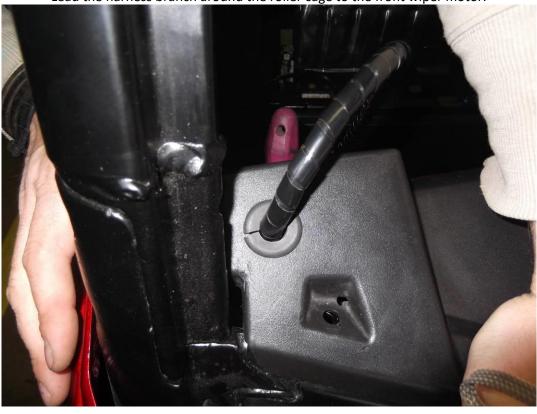

## ELECTROINSTALLATION-WIPER+WASHER step 2.

Lead the harness branch around the roller cage to the front wiper motor.

Connect the harness branch with the wiper motor connector.

Connect the washer hose from the harness with the washer hose from wiper arm by included tube.