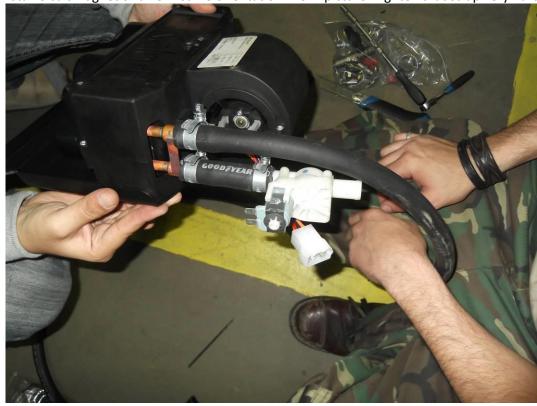

Run the heater harness from the switches to the heater.

Install the short hose and remain of the hose to the heater tubes. Fix these hoses with the heater tubes by tightening straps and tighten these straps very hard. Insert the tightening strap onto the shorter hose and install electromagnetic valve in same orientation like in picture. Tighten that strap very hard.

Install the heater hose onto the el.valve fix hose with the el. valve by tightening straps and tighten this strap very hard. Connect the harness branches with the heater.

HardCabs 2464 Wisconsin Ave. Downers Grove, IL 60515 630-324-8585