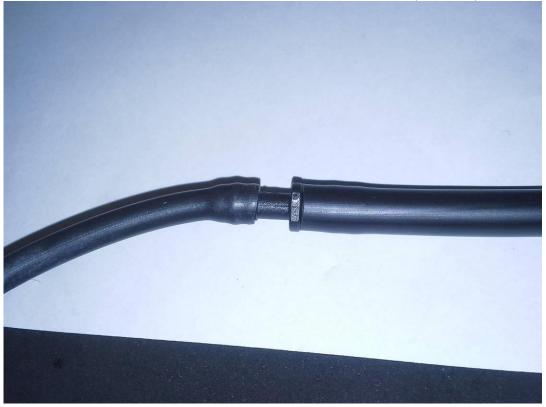

## ELECTROINSTALLATION-WIPER+WASHER step 2.

Lead the harness branch around the roller cage to the front wiper motor.

Connect the harness branch with the wiper motor connector.

Connect the washer hose from the harness with the washer hose from wiper arm by included tube.