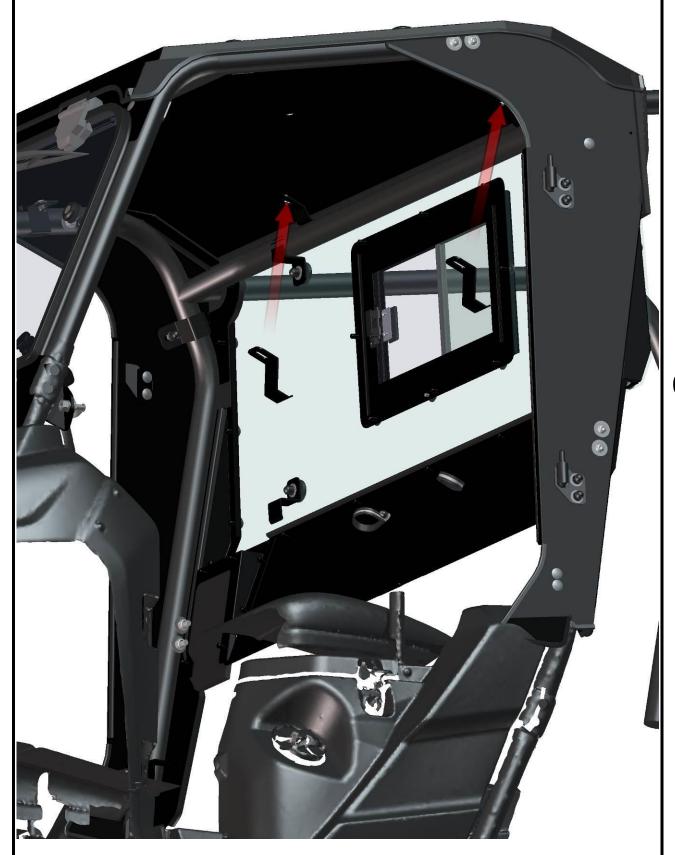

info@hardcabs.com

www.hardcabs.com

Place the holders onto the rear panel and onto the roller cage.

HardCabs 2464 Wisconsin Ave. Downers Grove, IL 60515 630-324-8585

info@hardcabs.com

www.hardcabs.com

Fix the holders with the rear panel to the roller cage by screws, washers, nuts and covers on both sides. 2xSCREW M8x35