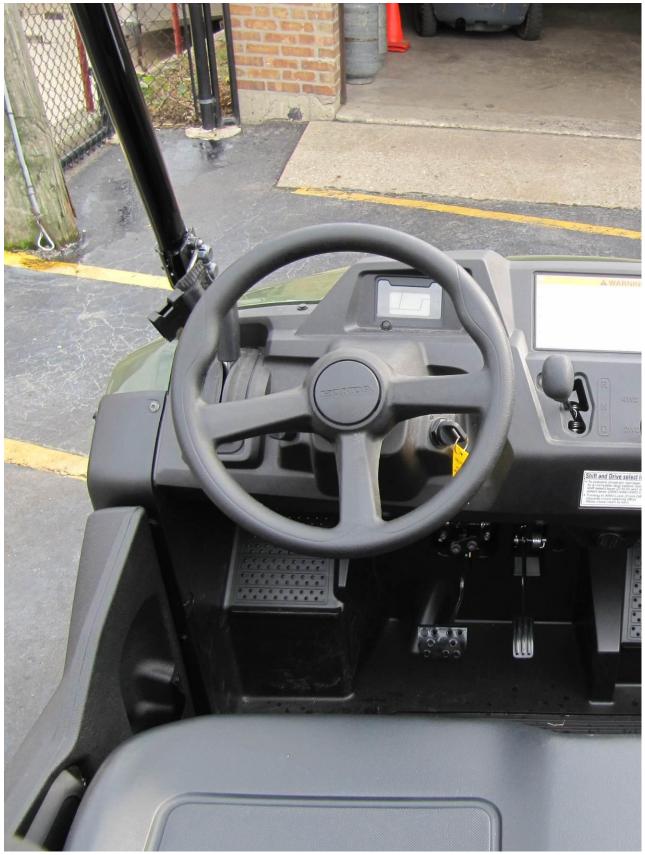

#### Parts needed

Included

Washer tube

Switch wiper/washer/off

Harness and washer tank

Wiper harness

Find the best place for washer tank and install that by included screw, washers and nut.

Loosen original fixing points and pick up the dashboard carefully.

info@hardcabs.com

a

HardCabs 630-324-8585 www.hardcabs.com

Run with the washer harness from the washer tank to the dashboard near the driving wheel. Find the best position for the wiper/washer switch and cut rectangle hole 22,1x44,1 for switch.