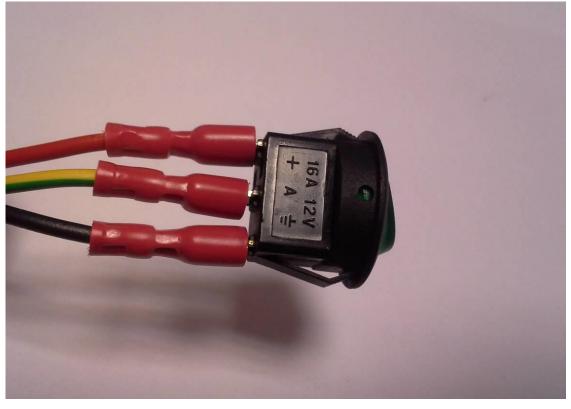

HardCabs 2464 Wisconsin Ave. Downers Grove, IL 60515 630-324-8585

Connect the branches with the switch in accordance with picture.

Run the the washer hose and wiper harnes from the harnesses to the right roller cage.

Connect the harness branch with the heater switch like in picture.

HardCabs 2464 Wisconsin Ave. Downers Grove, IL 60515 630-324-8585

Insert the heater switch into the hole from inner side and install remaining parts of the switch.