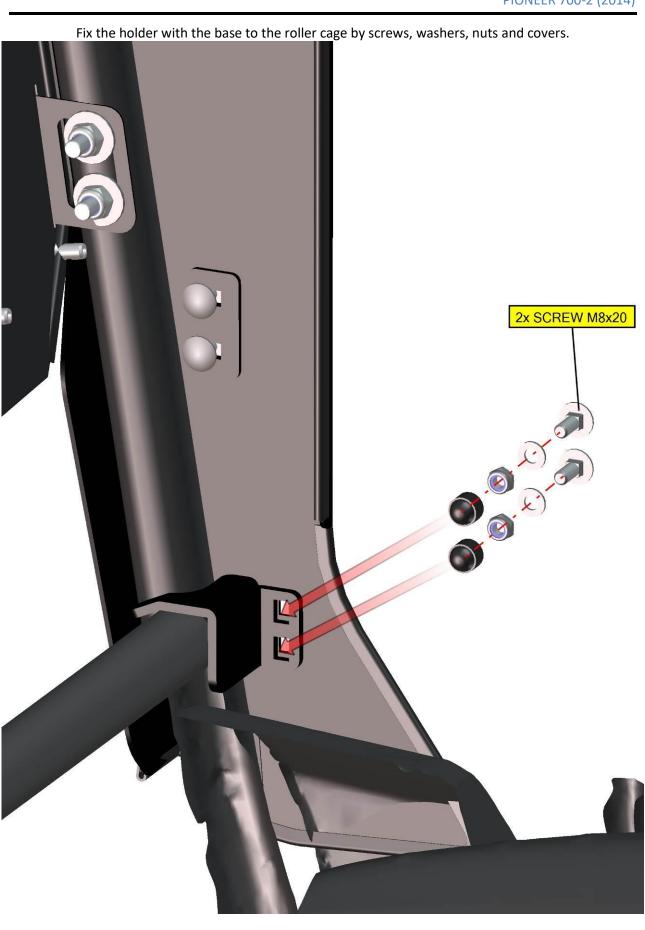

630-324-8585

info@hardcabs.com

630-324-8585

www.hardcabs.com

info@hardcabs.com

630-324-8585

www.hardcabs.com

Fix the holder with the base to the roller cage by screw, washer, nut and cover.