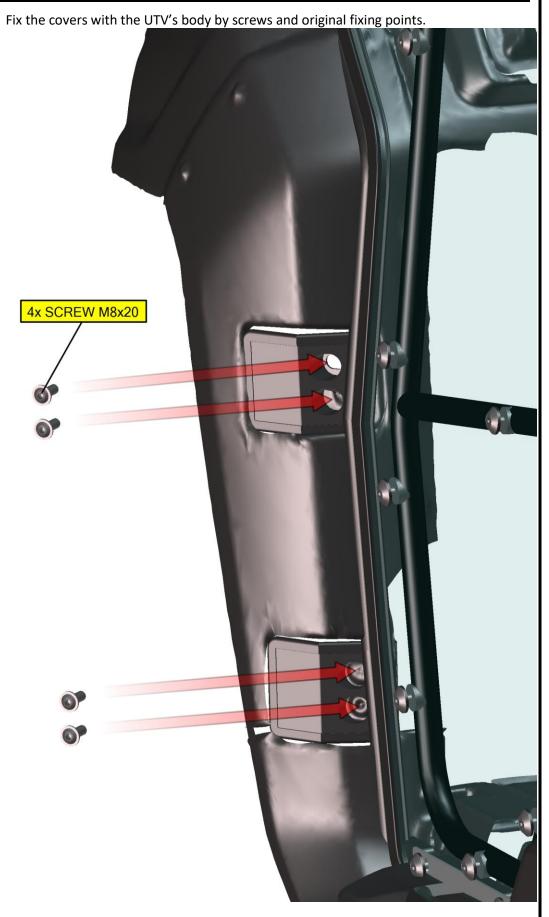

info@hardcabs.com

www.hardcabs.com

Place the hinge space covers (upper and lower) onto the gapes and adjust to the best position. UPPER HINGE SPACE COVER LOWER HINGE SPACE COVER

HardCabs 2464 Wisconsin Ave. Downers Grove, IL 60515 630-324-8585

info@hardcabs.com

www.hardcabs.com

630-324-8585

info@hardcabs.com

www.hardcabs.com

If you don't have any gapes, ignore pages no.:74-79.

HardCabs 2464 Wisconsin Ave. Downers Grove, IL 60515 630-324-8585

info@hardcabs.com