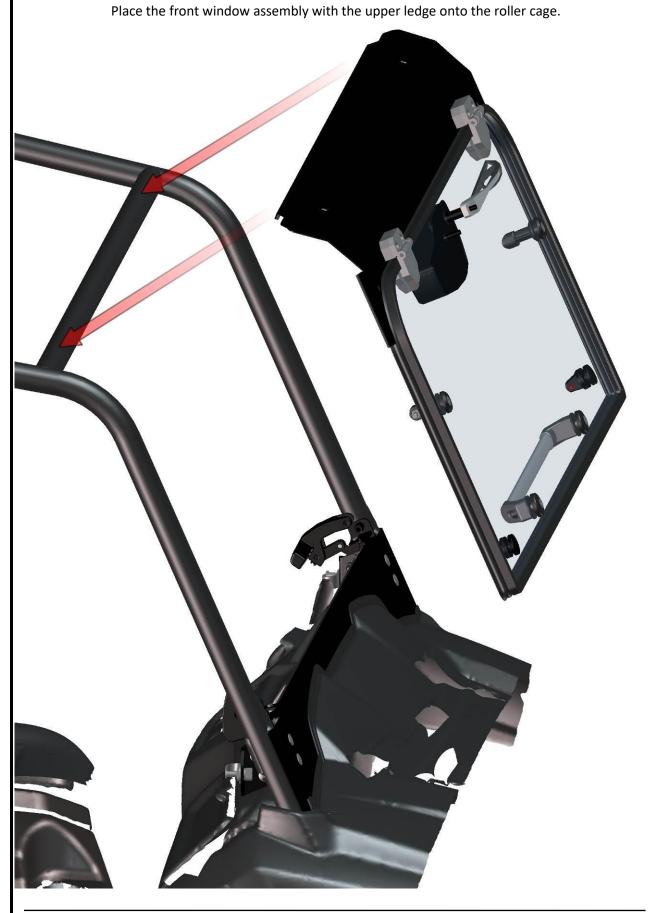

Place the front window assembly with the hinge bases onto the front upper ledge.

HardCabs 2464 Wisconsin Ave. Downers Grove, IL 60515 630-324-8585

info@hardcabs.com

Fix the hinges with the bases and with the ledge by screws, washers, nuts and covers.