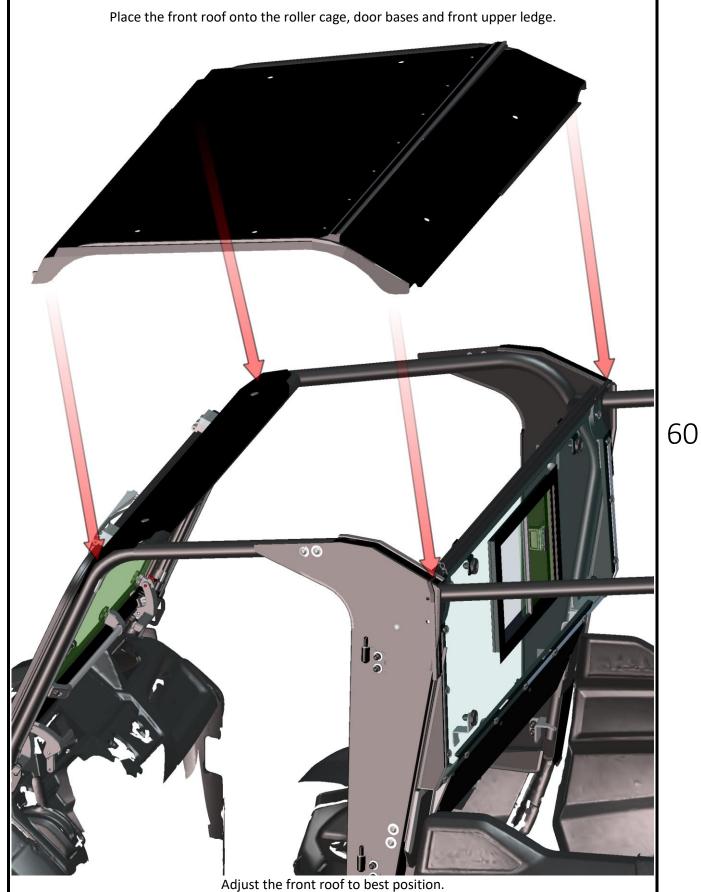

### **ROOF**

Stick the rubber profile "apollo" (self-adhesive) onto the front upper ledge in accordance with the red line. RUBBER PROFILE "APOLLO"

HardCabs 2464 Wisconsin Ave. Downers Grove, IL 60515 630-324-8585

info@hardcabs.com

www.hardcabs.com

630-324-8585

info@hardcabs.com

Place the roof holders onto the roof and onto the roller cage on both sides.

HardCabs 2464 Wisconsin Ave. Downers Grove, IL 60515 630-324-8585

info@hardcabs.com

www.hardcabs.com

Fix the roof with the holders to the roller cage by screws, washers, nuts and covers on both sides.

HardCabs 2464 Wisconsin Ave. Downers Grove, IL 60515 630-324-8585

info@hardcabs.com