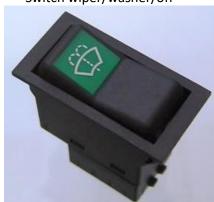

#### Parts needed

Included

Washer tube

Switch wiper/washer/off

Harness and washer tank

Wiper harness

Find the best place for washer tank and install that by included screw, washers and nut.

Loosen original fixing points and pick up the dashboard carefully.

HardCabs 2464 Wisconsin Ave. Downers Grove, IL 60515 630-324-8585

Connect the branches with the switch in accordance with picture.

Run the the washer hose and wiper harnes from the harnesses to the right roller cage.