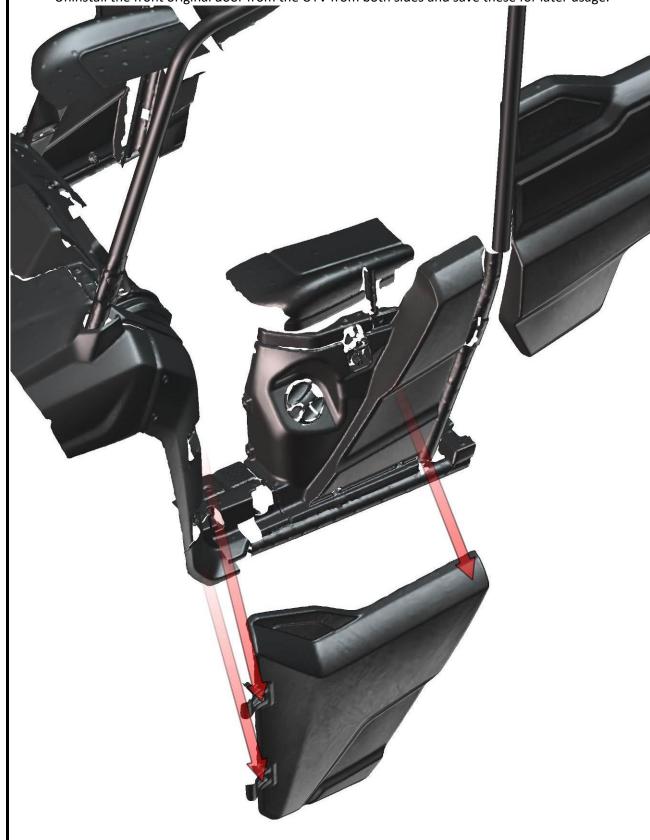

#### **PREPARATION FOR INSTALLATION:**

Uninstall all additional systems from the roller cages (work lights, rear mirrors, drink holders etc.) Uninstall the front original door from the UTV from both sides and save these for later usage.