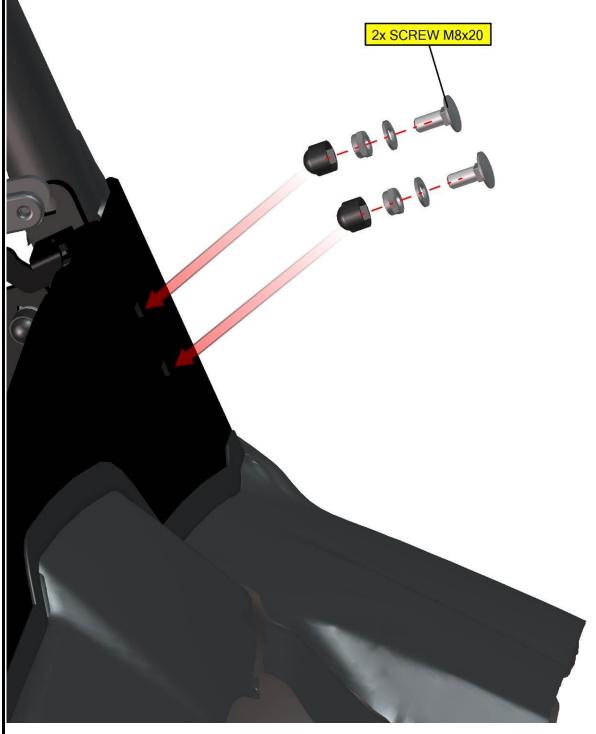

info@hardcabs.com

Fix the ledge with the holders by screws, washers, nuts and covers on both sides.

HardCabs 2464 Wisconsin Ave. Downers Grove, IL 60515 630-324-8585

info@hardcabs.com

www.hardcabs.com

\_\_\_\_