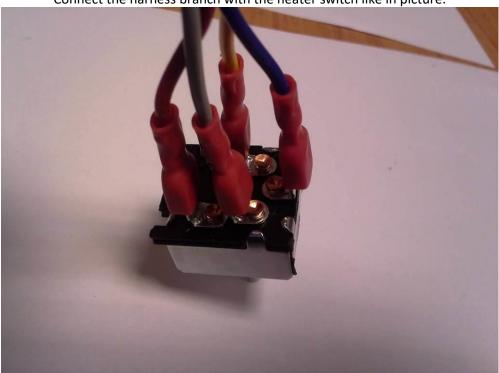

Connect the harness branch with the heater switch like in picture.

HardCabs 2464 Wisconsin Ave. Downers Grove, IL 60515 630-324-8585

Insert the heater switch into the hole from inner side and install remaining parts of the switch.