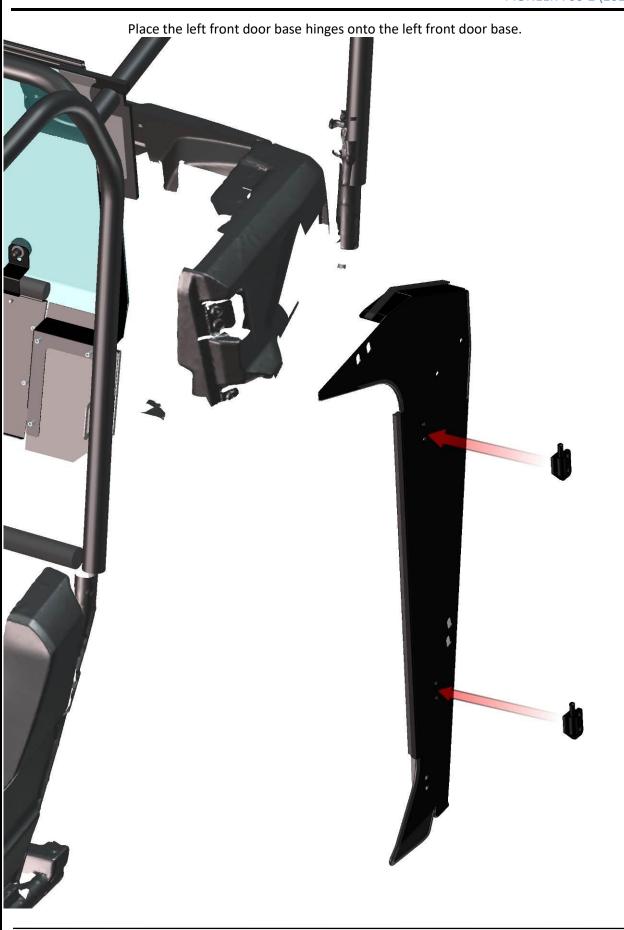

630-324-8585

Place the front door base onto the roller cage and adjust to correct position.

HardCabs 2464 Wisconsin Ave. Downers Grove, IL 60515 630-324-8585

info@hardcabs.com

info@hardcabs.com

Downers Grove, IL 60515

630-324-8585

info@hardcabs.com

630-324-8585

www.hardcabs.com

info@hardcabs.com

630-324-8585

www.hardcabs.com

Fix the holder with the base to the roller cage by screw, washer, nut and cover.