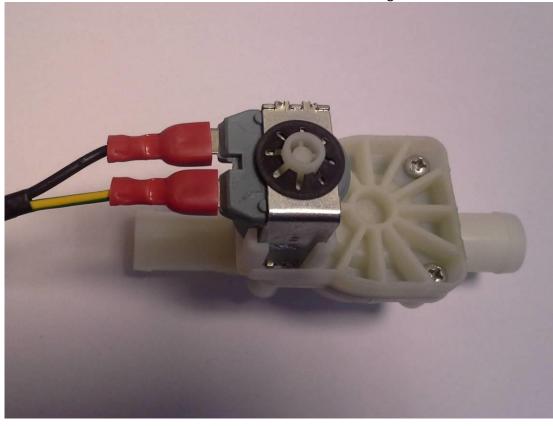

Connect the harness branch with the heater switch like in picture.

HardCabs 2464 Wisconsin Ave. Downers Grove, IL 60515 630-324-8585

Insert the heater switch into the hole from inner side and install remaining parts of the switch.

Pull the harness branch for el. valve switch throught the hole from previous page (bottom picture) and connect the branch with the switch.

HardCabs 2464 Wisconsin Ave. Downers Grove, IL 60515

630-324-8585

Run the heater harness from the switches to the heater.

Install the short hose and remain of the hose to the heater tubes. Fix these hoses with the heater tubes by tightening straps and tighten these straps very hard. Insert the tightening strap onto the shorter hose and install electromagnetic valve in same orientation like in picture. Tighten that strap very hard.

Install the heater hose onto the el.valve fix hose with the el. valve by tightening straps and tighten this strap very hard. Connect the harness branches with the heater.

HardCabs 2464 Wisconsin Ave. Downers Grove, IL 60515 630-324-8585