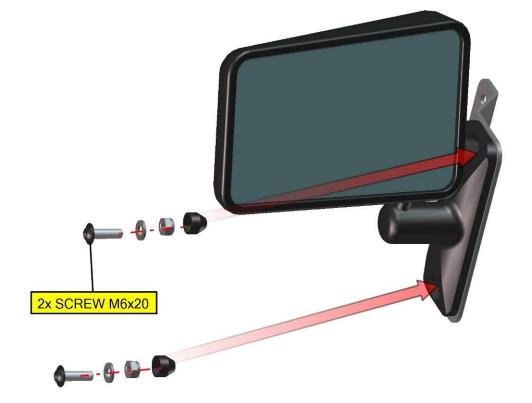

HardCabs 2464 Wisconsin Ave. Downers Grove, IL 60515 630-324-8585

info@hardcabs.com

www.hardcabs.com

Place the rear mirror to the mirror holder.

Fix the mirror with the holder by screws, washers, nuts and covers.