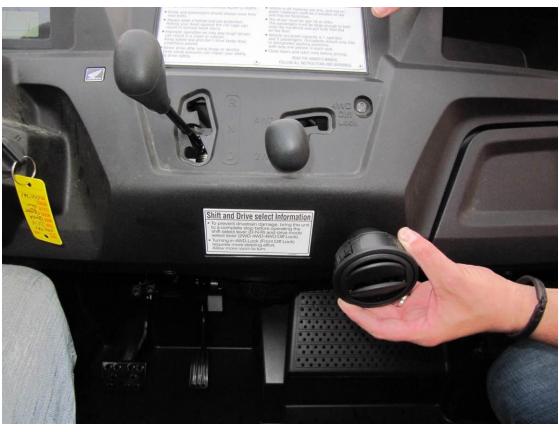

Drill hole 21mm for el. valve switch into the dashboard.

**SEE NEXT PAGE** 

Drill 1 hole  $\emptyset$  11,5-14mm (0,45-0,55 in) and 2 holes  $\emptyset$  2,5-4 mm (0,1-0,16 in) into the dashboard in accordance with the ventilator switch base.

Connect the harness branch with the heater switch like in picture.

HardCabs 2464 Wisconsin Ave. Downers Grove, IL 60515 630-324-8585

Insert the heater switch into the hole from inner side and install remaining parts of the switch.