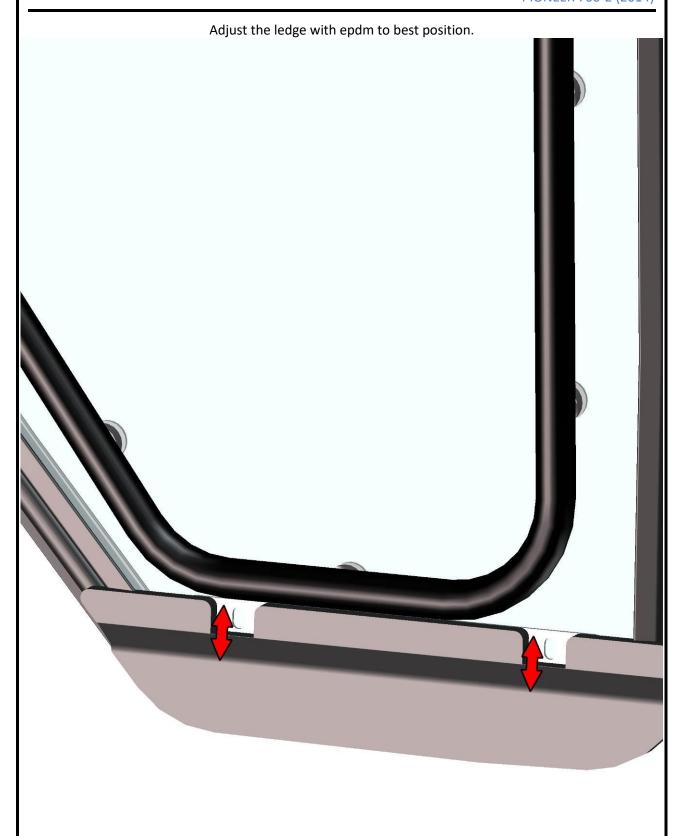

Open the door and palce the door bottom ledge onto the door panel.

HardCabs 2464 Wisconsin Ave. Downers Grove, IL 60515 630-324-8585

info@hardcabs.com

630-324-8585

info@hardcabs.com

info@hardcabs.com

630-324-8585

info@hardcabs.com

630-324-8585

info@hardcabs.com

Close the door slowly and adjust the ledge to the best position. You can cut epdm to best outline.

Tigten bottom ledge's screws and nuts correctly.

HardCabs 2464 Wisconsin Ave. Downers Grove, IL 60515 630-324-8585