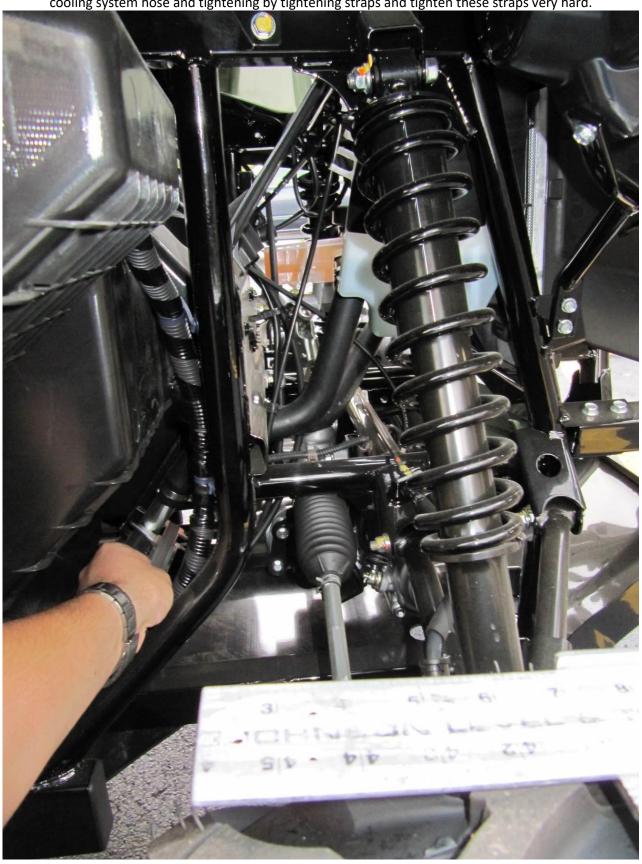

**SEE NEXT PAGE** 

Run the heater hoses from the heater to the front cooler space. Install the "Y" coupling into the engine cooling system hose and tightening by tightening straps and tighten these straps very hard.

HardCabs 2464 Wisconsin Ave. Downers Grove, IL 60515 630-324-8585

27

Ininstall the seat and take out the pvc cover.

HardCabs 2464 Wisconsin Ave. Downers Grove, IL 60515 630-324-8585

info@hardcabs.com

28

Run the heater hose with the el. valve to the engine space under the seat. Install the "Y" coupling into the cooling system hose and fix by tightening strap. Tighten these straps very hard.