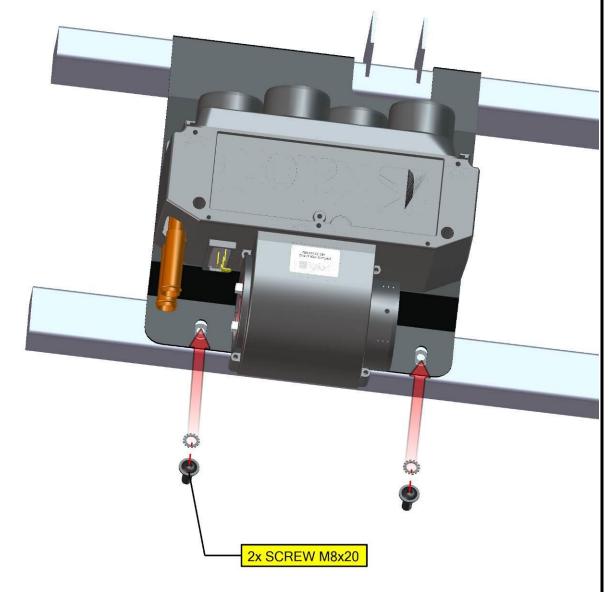

HardCabs 2464 Wisconsin Ave. Downers Grove, IL 60515 630-324-8585

info@hardcabs.com

Place the heater holder onto the position.

HardCabs 2464 Wisconsin Ave. Downers Grove, IL 60515 630-324-8585

info@hardcabs.com

Make marks onto the frame in accordance with the heater holder's holes. Drill holes Ø11,2 into the marks centers and insert rivet nuts into the holes.

HardCabs 2464 Wisconsin Ave. Downers Grove, IL 60515

630-324-8585

info@hardcabs.com

www.hardcabs.com

Fix the holder with the frame by screws and washers.

HardCabs 2464 Wisconsin Ave. Downers Grove, IL 60515 630-324-8585

info@hardcabs.com

www.hardcabs.com

Find the best position for heater switch and for el. valve switch.