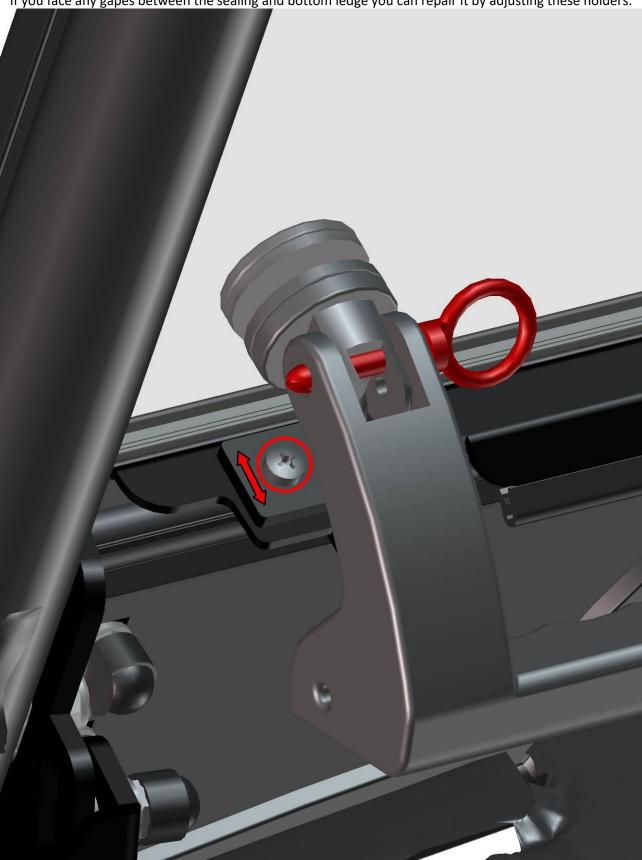

info@hardcabs.com

www.hardcabs.com

Loos the glass lock holder's nuts and adjust holders to best position on both sides. If you face any gapes between the sealing and bottom ledge you can repair it by adjusting these holders.