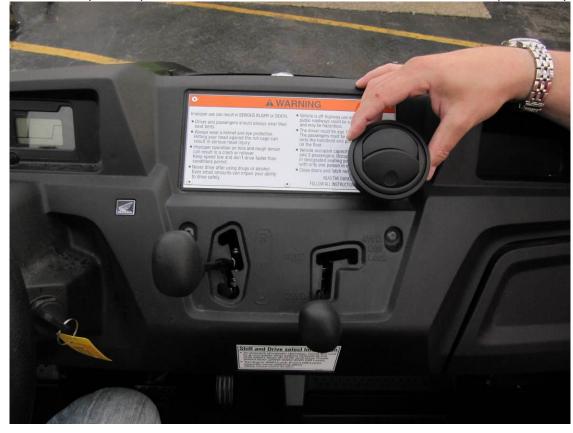

Drill hole 21mm for el. valve switch into the dashboard.

**SEE NEXT PAGE** 

Drill 1 hole  $\emptyset$  11,5-14mm (0,45-0,55 in) and 2 holes  $\emptyset$  2,5-4 mm (0,1-0,16 in) into the dashboard in accordance with the ventilator switch base.

Connect the harness branch with the heater switch like in picture.

HardCabs 2464 Wisconsin Ave. Downers Grove, IL 60515 630-324-8585

Insert the heater switch into the hole from inner side and install remaining parts of the switch.