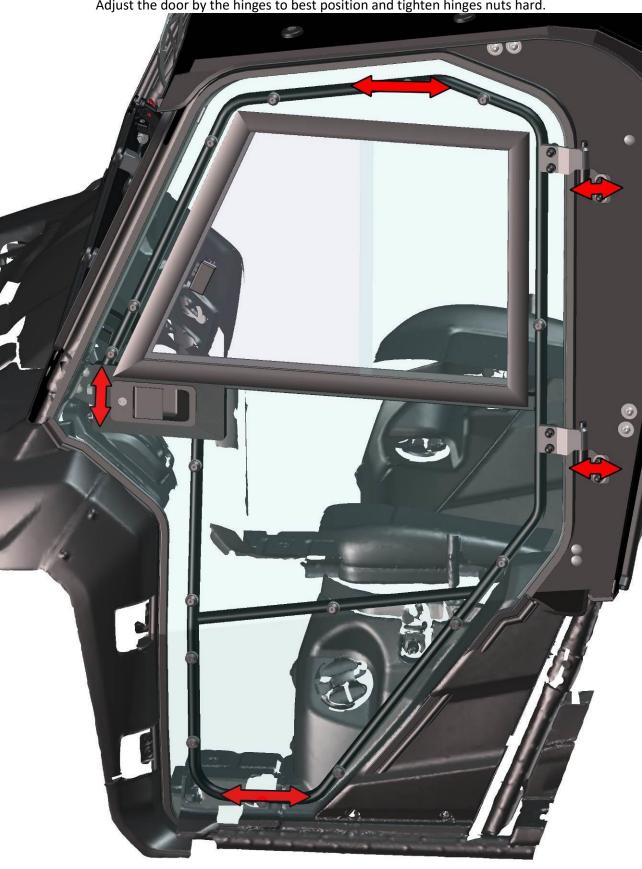

#### FRONT LEFT DOOR + RIGHT DOOR2.

Lubricate the hinge's pins and insert washers onto the hinges pins.

Insert the door onto the hinges pins.

HardCabs 2464 Wisconsin Ave. Downers Grove, IL 60515 630-324-8585

info@hardcabs.com

www.hardcabs.com

Adjust the door by the hinges to best position and tighten hinges nuts hard.

HardCabs 2464 Wisconsin Ave. Downers Grove, IL 60515 630-324-8585

info@hardcabs.com

www.hardcabs.com