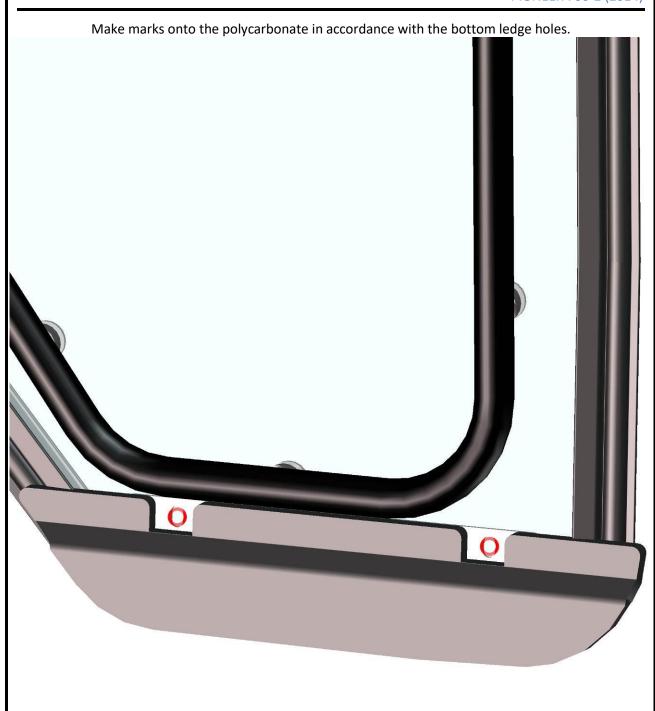

info@hardcabs.com

630-324-8585

info@hardcabs.com

Close the door slowly and adjust the ledge to the best position. You can cut epdm to best outline.

Tigten bottom ledge's screws and nuts correctly.

HardCabs 2464 Wisconsin Ave. Downers Grove, IL 60515 630-324-8585