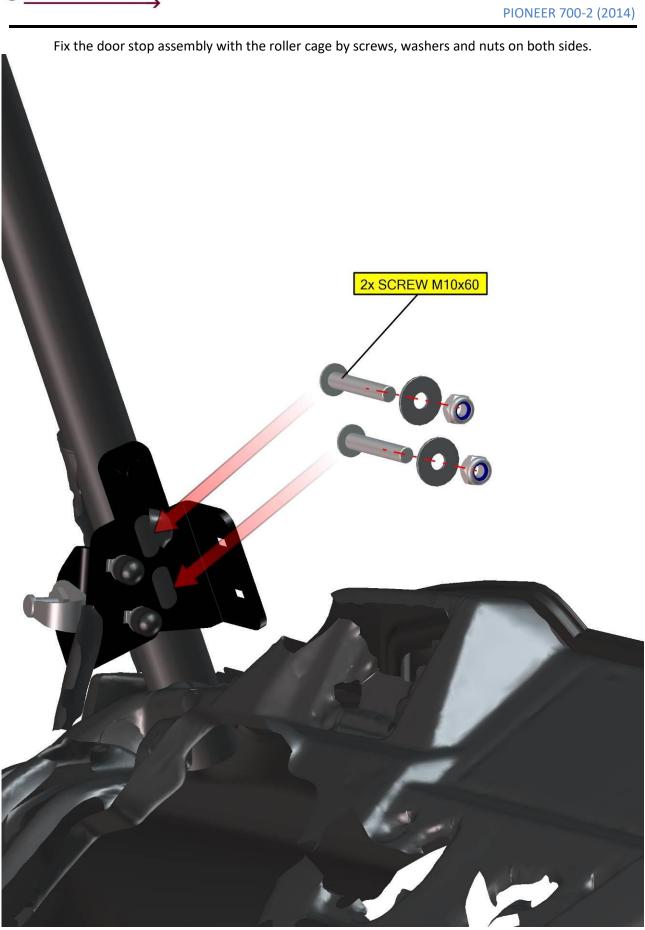

HardCabs 2464 Wisconsin Ave. Downers Grove, IL 60515 630-324-8585

info@hardcabs.com

www.hardcabs.com

Uninstall original screws, nuts and holders (red circle) from both sides and place the door stop assembly left and right onto the roller cage on both sides.

HardCabs 2464 Wisconsin Ave. Downers Grove, IL 60515 630-324-8585

info@hardcabs.com

www.hardcabs.com

HardCabs 2464 Wisconsin Ave. Downers Grove, IL 60515 630-324-8585

www.hardcabs.com

info@hardcabs.com

33

HardCabs 2464 Wisconsin Ave. Downers Grove, IL 60515 630-324-8585

info@hardcabs.com

Fix the ledge with the holders by screws, washers, nuts and covers on both sides.

HardCabs 2464 Wisconsin Ave. Downers Grove, IL 60515 630-324-8585

info@hardcabs.com

www.hardcabs.com

\_\_\_\_