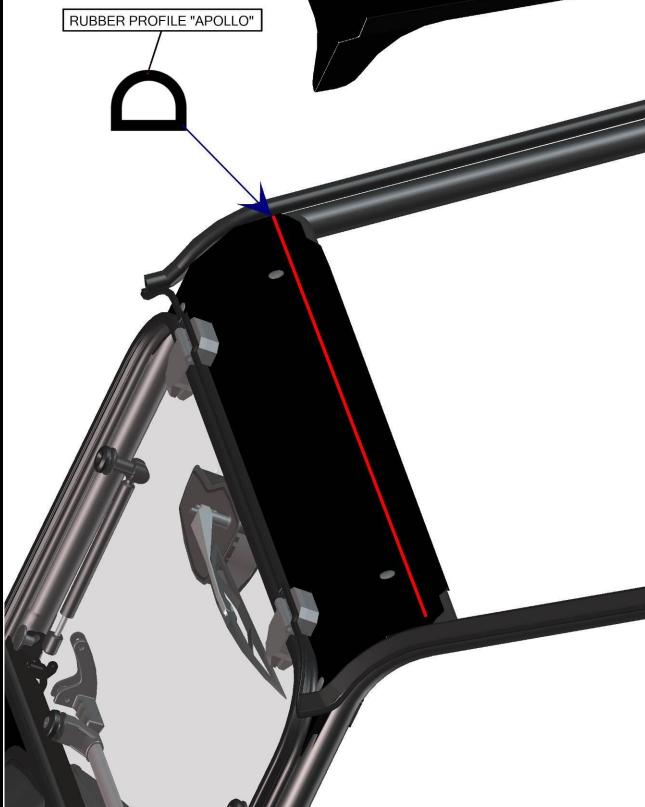

### **ROOF**

Stick the rubber profile "apollo" (self-adhesive) onto the front upper ledge in accordance with the red line. RUBBER PROFILE "APOLLO"

HardCabs 2464 Wisconsin Ave. Downers Grove, IL 60515 630-324-8585