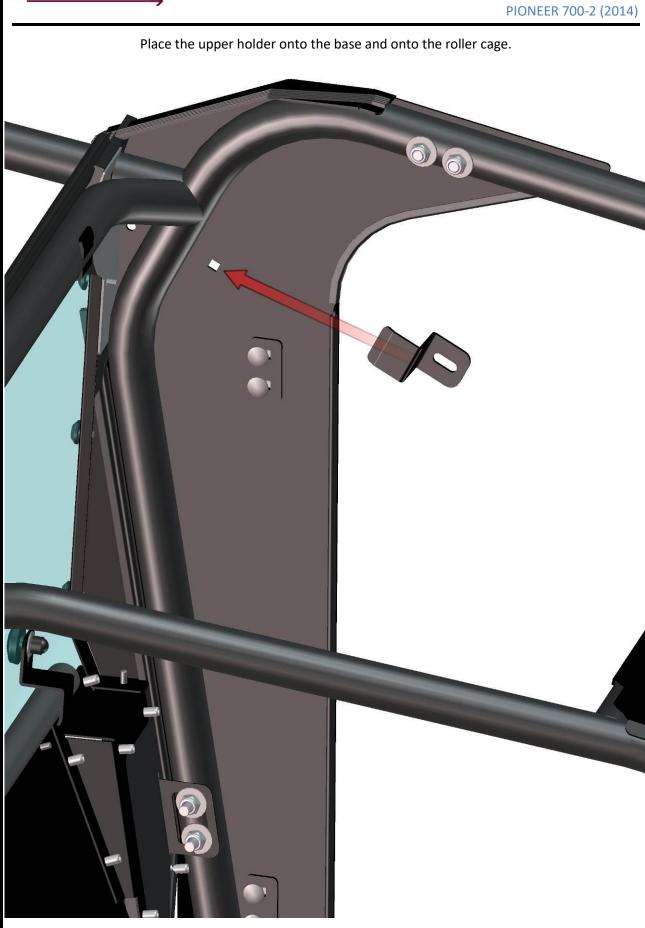

630-324-8585

Place the front door base onto the roller cage and adjust to correct position.

HardCabs 2464 Wisconsin Ave. Downers Grove, IL 60515 630-324-8585

info@hardcabs.com

info@hardcabs.com

Downers Grove, IL 60515