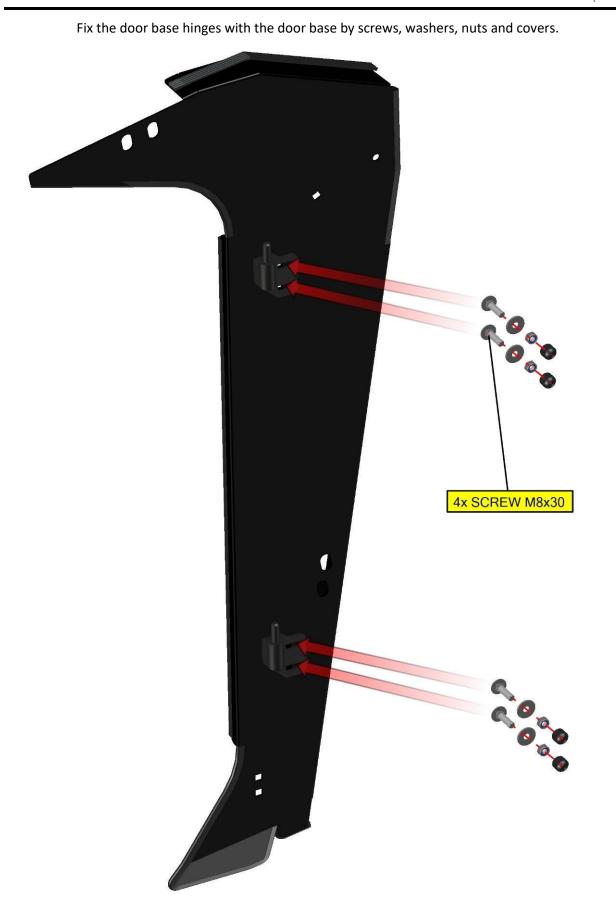

## FRONT LEFT DOOR + RIGHT DOOR 1.

Uninstall original screws and holder (in red circle) from the roller cage.

HardCabs 2464 Wisconsin Ave. Downers Grove, IL 60515 630-324-8585

info@hardcabs.com

www.hardcabs.com

Uninstall original screws and nuts (in red circle) from the roller cage. HONDA

HardCabs 2464 Wisconsin Ave. Downers Grove, IL 60515 630-324-8585

info@hardcabs.com

www.hardcabs.com

630-324-8585

info@hardcabs.com

630-324-8585

Place the front door base onto the roller cage and adjust to correct position.

HardCabs 2464 Wisconsin Ave. Downers Grove, IL 60515 630-324-8585

info@hardcabs.com

info@hardcabs.com

Downers Grove, IL 60515

630-324-8585

info@hardcabs.com

630-324-8585

www.hardcabs.com

info@hardcabs.com

630-324-8585

www.hardcabs.com

Fix the holder with the base to the roller cage by screw, washer, nut and cover.

Tighten door base's screws and nuts hard. Repeat previous steps with the right parts on right side of the UTV.

HardCabs 630-324-8585

Downers Grove, IL 60515 info@hardcabs.com

2464 Wisconsin Ave.