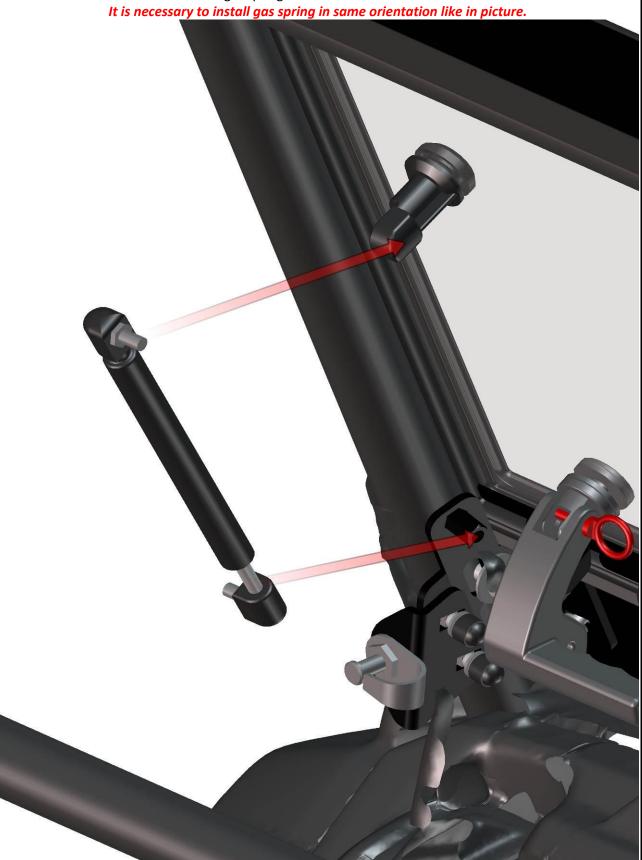

HardCabs 2464 Wisconsin Ave. Downers Grove, IL 60515 630-324-8585

info@hardcabs.com

www.hardcabs.com

Install the gas springs into the holders on both sides.

HardCabs 2464 Wisconsin Ave. Downers Grove, IL 60515 630-324-8585