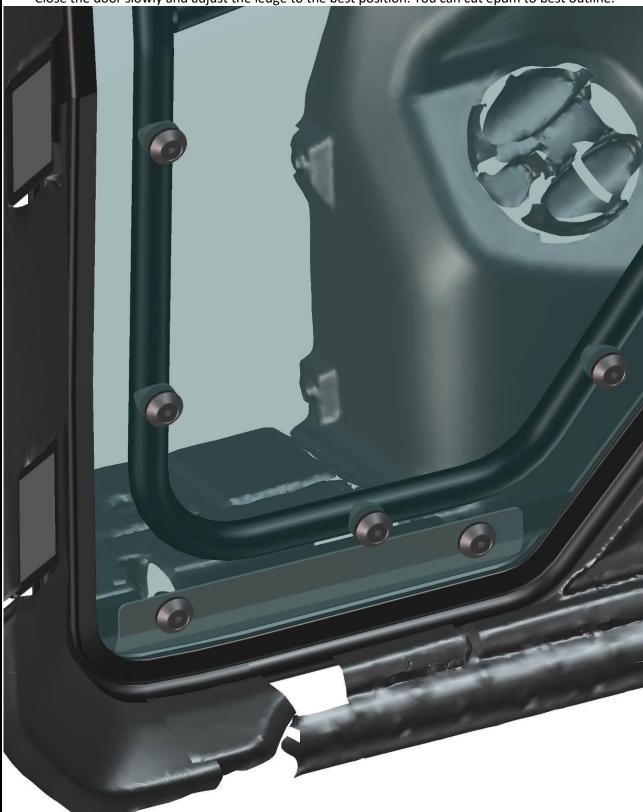

info@hardcabs.com

630-324-8585

info@hardcabs.com

Close the door slowly and adjust the ledge to the best position. You can cut epdm to best outline.

Tigten bottom ledge's screws and nuts correctly.

HardCabs 2464 Wisconsin Ave. Downers Grove, IL 60515 630-324-8585