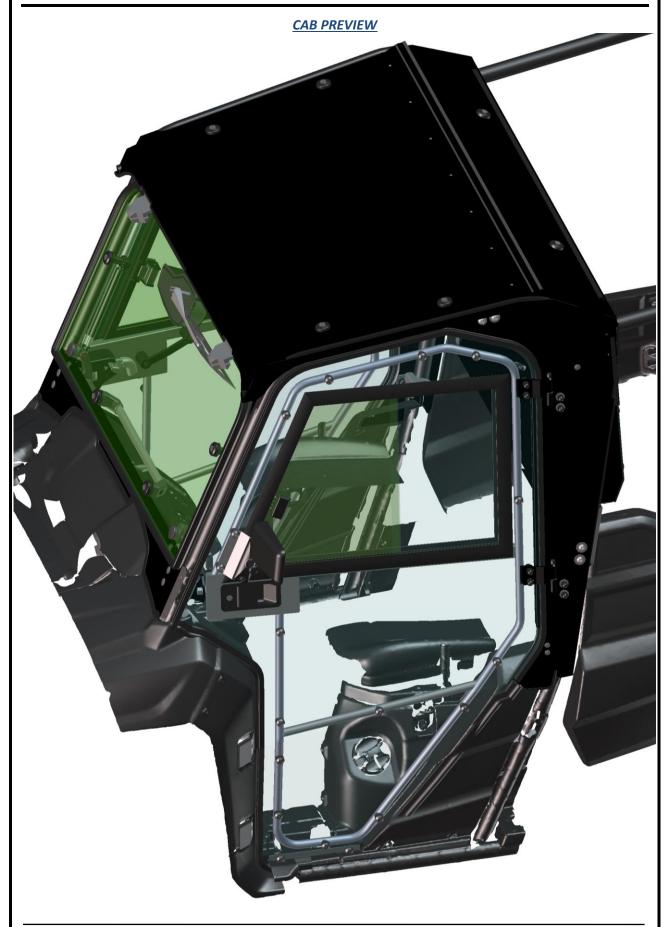

h greater than 50 bar (WAP)

The manufacturer is not responsible for scratching the surface in case of failure to comply with the above instructions.

All bolted connections of cab must be by user at regular intervals checked and tightened.

HardCabs 2464 Wisconsin Ave. Downers Grove, IL 60515 630-324-8585

info@hardcabs.com

## Hurd Cabs,

#### **TOOLS NEEDED**

Not included



HardCabs 2464 Wisconsin Ave. Downers Grove, IL 60515 630-324-8585

info@hardcabs.com



#### **PREPARATION FOR INSTALLATION:**

Uninstall all additional systems from the roller cages (work lights, rear mirrors, drink holders etc.) Uninstall the front original door from the UTV from both sides and save these for later usage.



HardCabs 2464 Wisconsin Ave. Downers Grove, IL 60515

630-324-8585

info@hardcabs.com





HardCabs 2464 Wisconsin Ave. Downers Grove, IL 60515 630-324-8585



#### ELECTROINSTALLATION-WIPER+WASHER step 1.

#### Parts needed

Included

Washer tube



Switch wiper/washer/off



Harness and washer tank



Wiper harness





Find the best place for washer tank and install that by included screw, washers and nut.

Loosen original fixing points and pick up the dashboard carefully.



info@hardcabs.com

a

HardCabs 630-324-8585 www.hardcabs.com

Run with the washer harness from the washer tank to the dashboard near the driving wheel. Find the best position for the wiper/washer switch and cut rectangle hole 22,1x44,1 for switch.

2464 Wisconsin Ave. Downers Grove, IL 60515



Insert the wiper harness into the dashboard inner space and run harness branch switch to the switch hole.

St