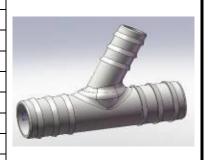

**SEE NEXT PAGE** 

Run the heater hoses from the heater to the front cooler space. Install the "Y" coupling into the engine cooling system hose and tightening by tightening straps and tighten these straps very hard.