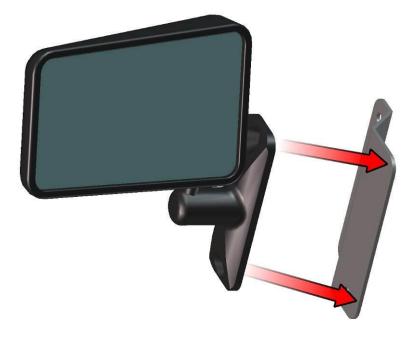

HardCabs 2464 Wisconsin Ave. Downers Grove, IL 60515 630-324-8585

info@hardcabs.com

www.hardcabs.com

Place the rear mirror to the mirror holder.

Fix the mirror with the holder by screws, washers, nuts and covers.

Loosen the screws and washers from the door. Place the mirror with the holder to the door. Fix the holder with the door by screws and washers from previous steps.

HardCabs 2464 Wisconsin Ave. Downers Grove, IL 60515 630-324-8585