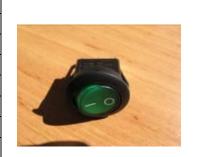

#### ELECTROINSTALLATION-WIPER+WASHER step 1.

#### Parts needed

Included

Washer tube

Switch wiper/washer/off

Harness and washer tank

Wiper harness

Find the best place for washer tank and install that by included screw, washers and nut.

Loosen original fixing points and pick up the dashboard carefully.

info@hardcabs.com

a

HardCabs 630-324-8585 www.hardcabs.com

Run with the washer harness from the washer tank to the dashboard near the driving wheel. Find the best position for the wiper/washer switch and cut rectangle hole 22,1x44,1 for switch.

2464 Wisconsin Ave. Downers Grove, IL 60515

Insert the wiper harness into the dashboard inner space and run harness branch switch to the switch hole.

Stretch the harness branches for switch throught the hole from previous page.

HardCabs 2464 Wisconsin Ave. Downers Grove, IL 60515 630-324-8585

Connect the branches with the switch in accordance with picture.

Run the the washer hose and wiper harnes from the harnesses to the right roller cage.