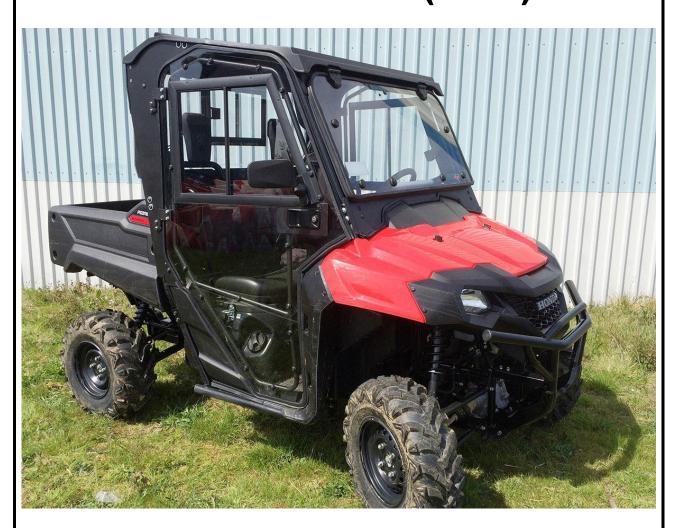

A DFK AMERICA COMPANY

**INSTALLATION INSTRUCTIONS** 

# **HONDA**PIONEER 700-2 (2014)



### **SAFETY INSTRUCTIONS**

Warning: Failure to heed all safety and operating instructions and warnings regarding use of this product can result in serious bodily injury.

## READ PROPERLY COMPLETE ASSEMBLY INSTRUCTIONS BEFORE STARTING OF ASSEMBLY

Install all parts indicated in assembly instructions. Failure to fully assemble product before use could result in personal injury.

Assembly of product requires use of hand or power tools.

If you are not experienced in using these types of tools,
have product dealer do the install for you.

Some parts contain sharp edges, wear protective gloves if necessary.

Always keep your assembly area clean, uncluttered and well lit.

Keep visitors and children a safe distance away from the assembly area. Visitors should wear the same safety equipment