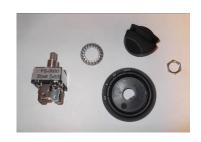

630-324-8585

info@hardcabs.com

www.hardcabs.com

Fix the holder with the frame by screws and washers.

HardCabs 2464 Wisconsin Ave. Downers Grove, IL 60515 630-324-8585

info@hardcabs.com

www.hardcabs.com

Find the best position for heater switch and for el. valve switch.

Drill hole 21mm for el. valve switch into the dashboard.

**SEE NEXT PAGE** 

Drill 1 hole  $\emptyset$  11,5-14mm (0,45-0,55 in) and 2 holes  $\emptyset$  2,5-4 mm (0,1-0,16 in) into the dashboard in accordance with the ventilator switch base.

Connect the harness branch with the heater switch like in picture.

HardCabs 2464 Wisconsin Ave. Downers Grove, IL 60515 630-324-8585

Insert the heater switch into the hole from inner side and install remaining parts of the switch.

Pull the harness branch for el. valve switch throught the hole from previous page (bottom picture) and connect the branch with the switch.

HardCabs 2464 Wisconsin Ave. Downers Grove, IL 60515

630-324-8585