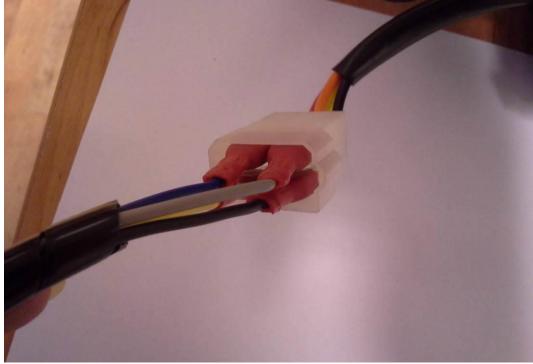

info@hardcabs.com

www.hardcabs.com

Connect the harness branch with the electromagnetic vent.

Insert the air vents with the heater air hoses into the holes. Connect the heater air hoses with the heater and tighten these by AL tapes.