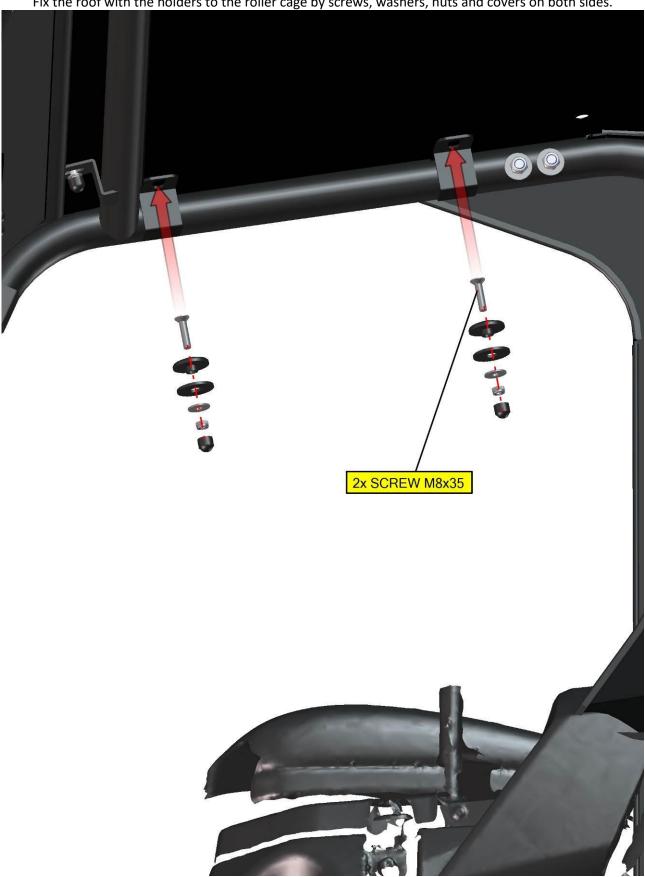

info@hardcabs.com

www.hardcabs.com

Fix the roof with the holders to the roller cage by screws, washers, nuts and covers on both sides.

HardCabs 2464 Wisconsin Ave. Downers Grove, IL 60515 630-324-8585

info@hardcabs.com