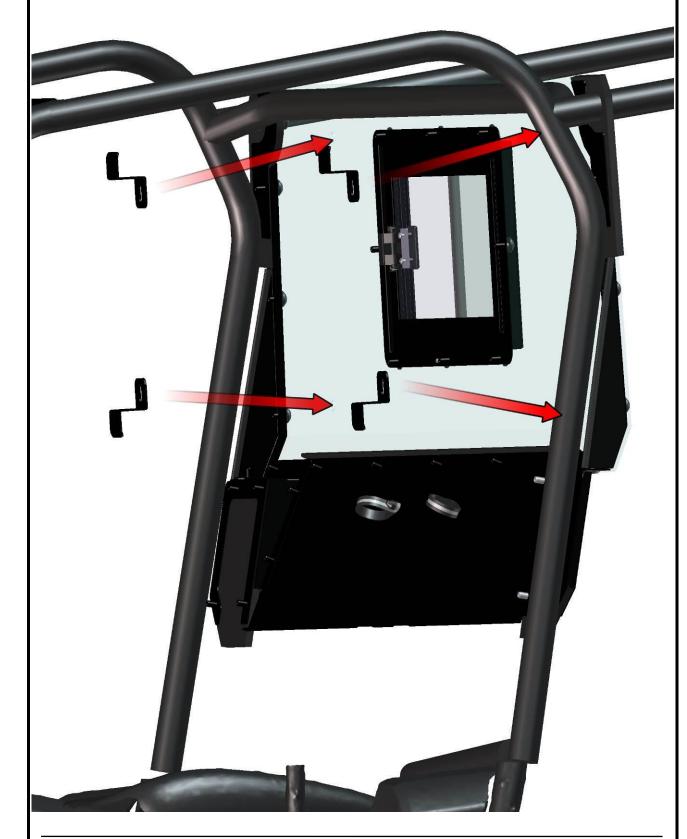

info@hardcabs.com

www.hardcabs.com

Place the holders onto the rear panel and onto the roller cage.

HardCabs 2464 Wisconsin Ave. Downers Grove, IL 60515 630-324-8585

info@hardcabs.com

www.hardcabs.com

Fix the holders with the rear panel to the roller cage by screws, washers, nuts and covers on both sides. 2xSCREW M8x35