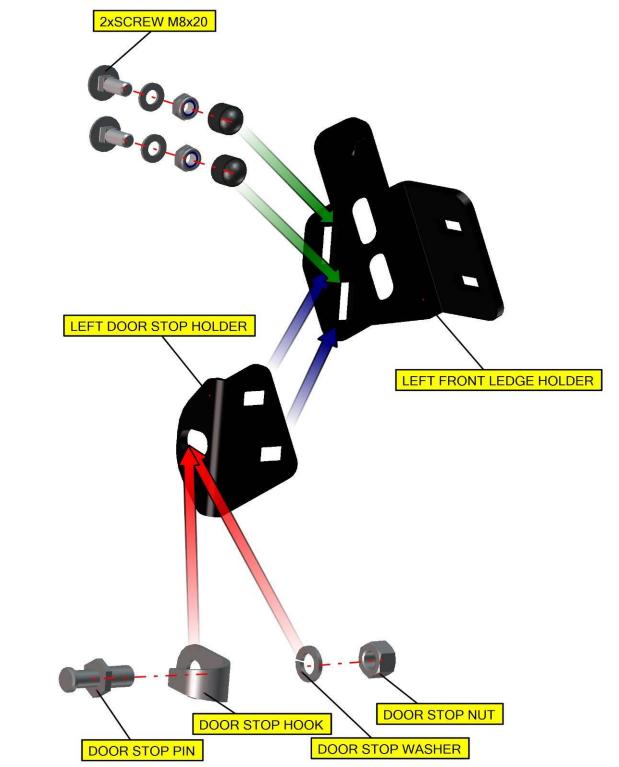

#### **FRONT PANEL**

Install the door stop assembly (pin, hook, washer and nut) into the correct door stop holder (left or right).

Place the door stop holder with the door stop assembly onto the correct front holder (left or right).

Fix the door stop holder with the front holder by screws, washers, nuts and covers.

Use the LEFT door stop holder and LEFT front ledge holder(on picture) on LEFT side of the roller cage.
YOU CAN'T MAKE MISTAKE BETWEEN LEFT AND RIGHT PARTS, IF YOU MAKE MISTAKE,
YOU ARE GOING TO HAVE BIG PROBLEM WITH DOOR STOP ADJUSTING!