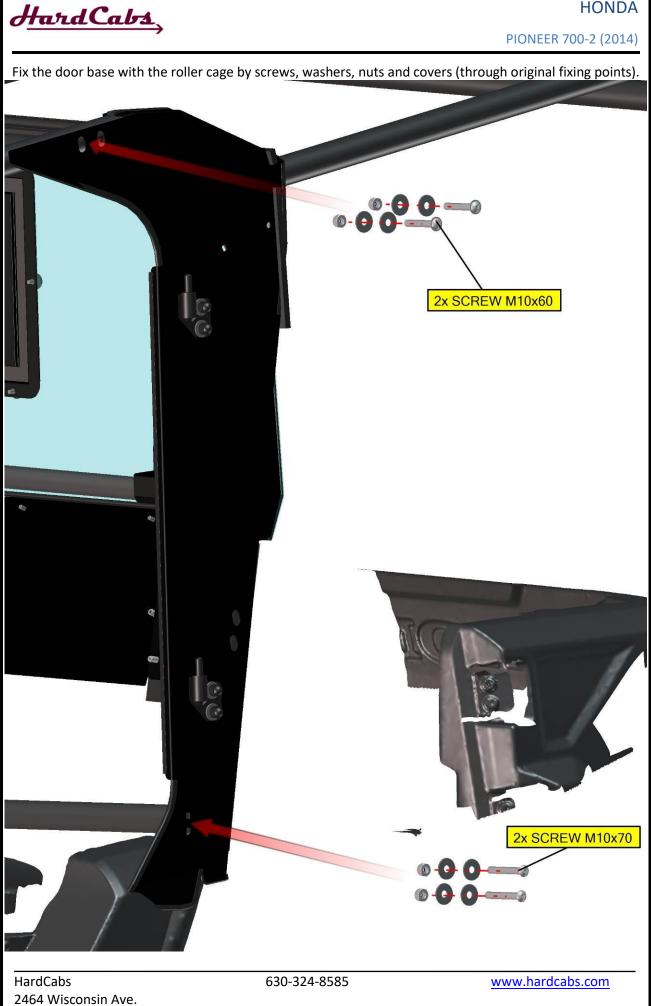

## FRONT LEFT DOOR + RIGHT DOOR 1.

Uninstall original screws and holder (in red circle) from the roller cage.

HardCabs 2464 Wisconsin Ave. Downers Grove, IL 60515 630-324-8585

info@hardcabs.com

www.hardcabs.com

Uninstall original screws and nuts (in red circle) from the roller cage. HONDA

HardCabs 2464 Wisconsin Ave. Downers Grove, IL 60515 630-324-8585

info@hardcabs.com

www.hardcabs.com

630-324-8585

info@hardcabs.com

630-324-8585

Place the front door base onto the roller cage and adjust to correct position.

HardCabs 2464 Wisconsin Ave. Downers Grove, IL 60515 630-324-8585

info@hardcabs.com

info@hardcabs.com

Downers Grove, IL 60515

630-324-8585

info@hardcabs.com

630-324-8585

www.hardcabs.com

info@hardcabs.com

630-324-8585

www.hardcabs.com

Fix the holder with the base to the roller cage by screw, washer, nut and cover.