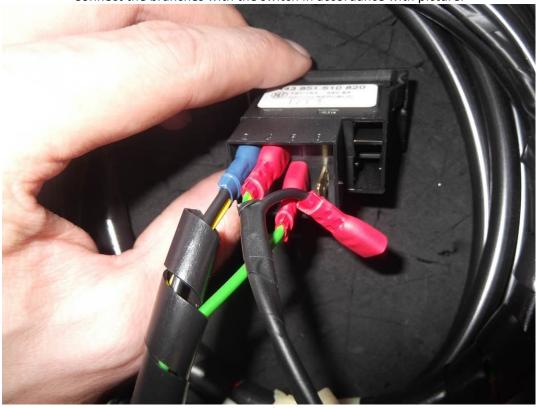

HardCabs 2464 Wisconsin Ave. Downers Grove, IL 60515 630-324-8585

Connect the branches with the switch in accordance with picture.

Run the the washer hose and wiper harnes from the harnesses to the right roller cage.