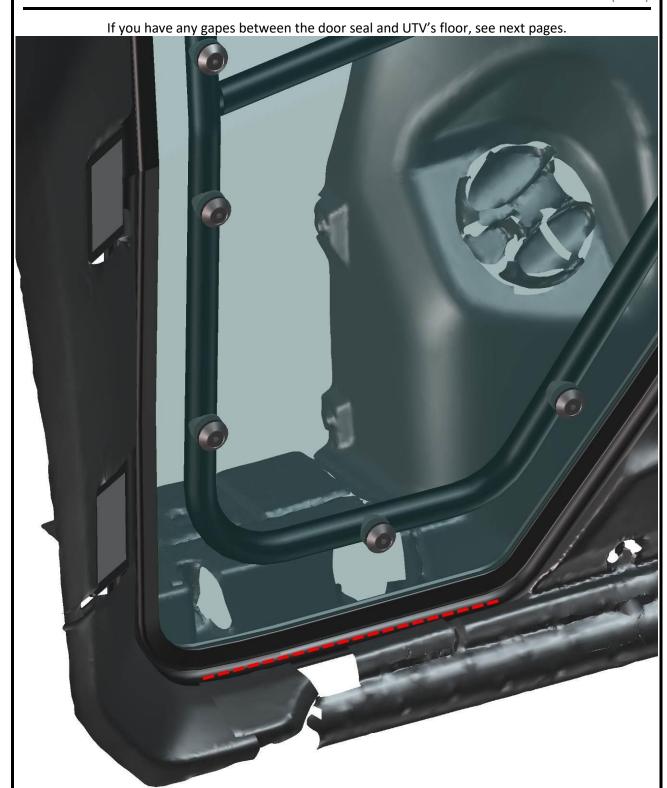

Open the door and palce the door bottom ledge onto the door panel.

HardCabs 2464 Wisconsin Ave. Downers Grove, IL 60515 630-324-8585

info@hardcabs.com

630-324-8585

info@hardcabs.com

info@hardcabs.com

630-324-8585

info@hardcabs.com

630-324-8585

info@hardcabs.com

Close the door slowly and adjust the ledge to the best position. You can cut epdm to best outline.

Tigten bottom ledge's screws and nuts correctly.

HardCabs 2464 Wisconsin Ave. Downers Grove, IL 60515 630-324-8585