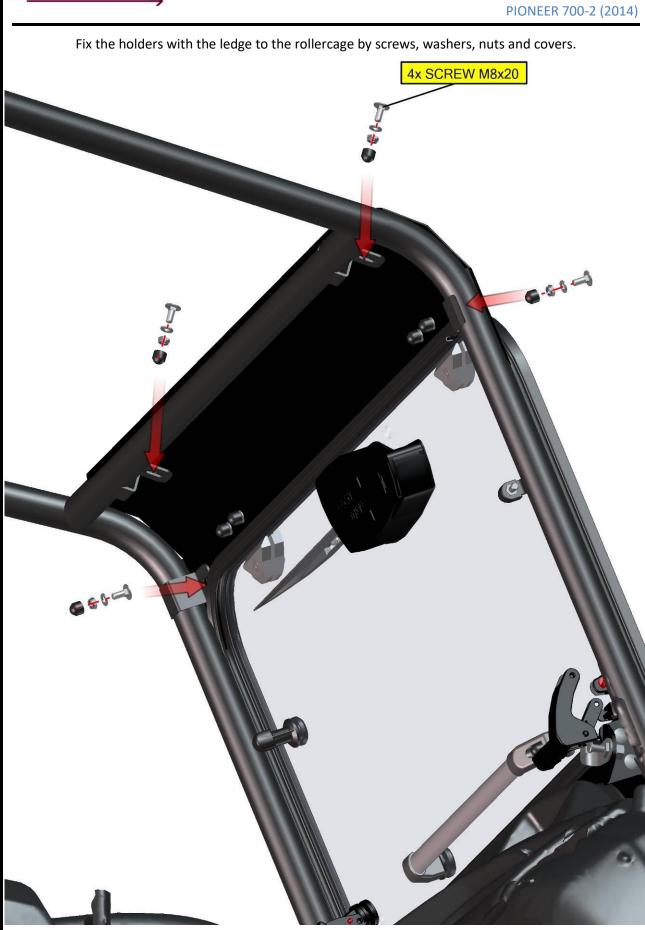

Place the front window assembly with the hinge bases onto the front upper ledge.

HardCabs 2464 Wisconsin Ave. Downers Grove, IL 60515 630-324-8585

info@hardcabs.com

Fix the hinges with the bases and with the ledge by screws, washers, nuts and covers.