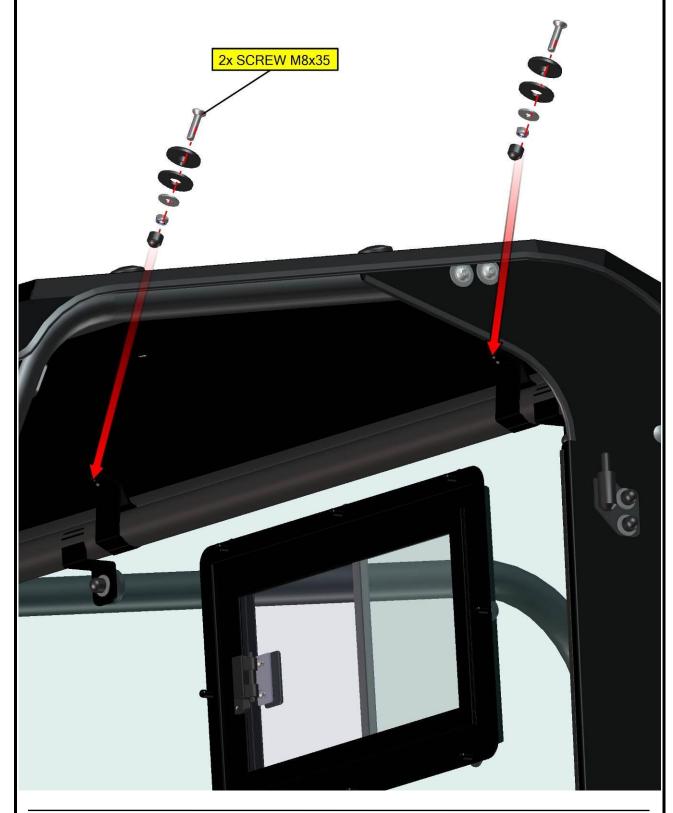

info@hardcabs.com

www.hardcabs.com

Place the holders onto the rear panel and onto the roller cage.

HardCabs 2464 Wisconsin Ave. Downers Grove, IL 60515 630-324-8585

info@hardcabs.com

www.hardcabs.com

Fix the holders with the rear panel to the roller cage by screws, washers, nuts and covers on both sides. 2xSCREW M8x35