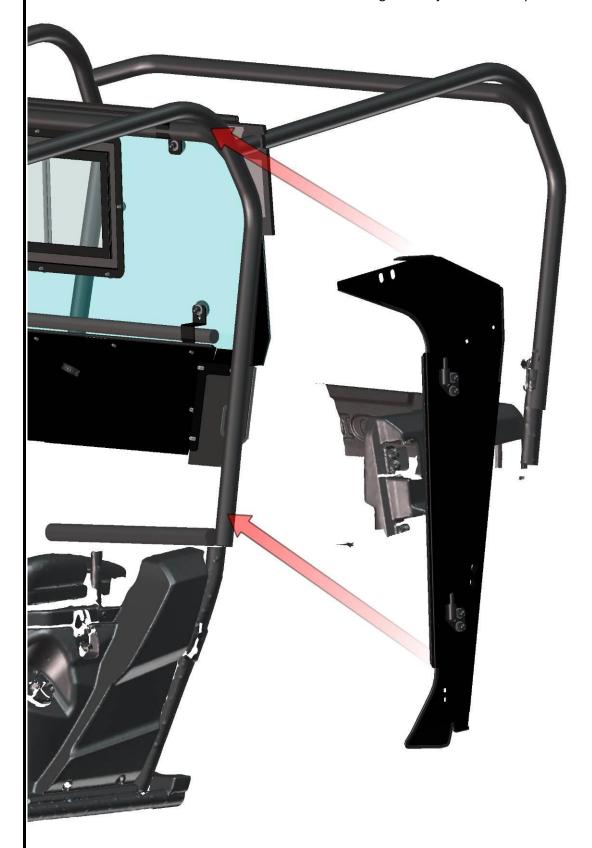

## FRONT LEFT DOOR + RIGHT DOOR 1.

Uninstall original screws and holder (in red circle) from the roller cage.

HardCabs 2464 Wisconsin Ave. Downers Grove, IL 60515 630-324-8585

info@hardcabs.com

www.hardcabs.com

Uninstall original screws and nuts (in red circle) from the roller cage. HONDA

HardCabs 2464 Wisconsin Ave. Downers Grove, IL 60515 630-324-8585

info@hardcabs.com

www.hardcabs.com

630-324-8585

info@hardcabs.com

630-324-8585

Place the front door base onto the roller cage and adjust to correct position.

HardCabs 2464 Wisconsin Ave. Downers Grove, IL 60515 630-324-8585

info@hardcabs.com

info@hardcabs.com

Downers Grove, IL 60515