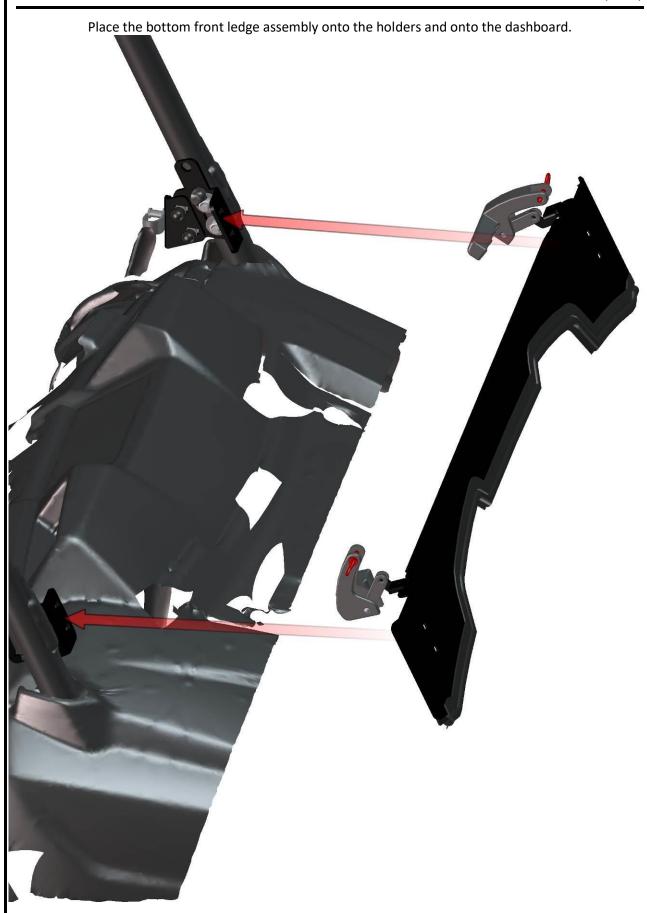

info@hardcabs.com

Fix the ledge with the holders by screws, washers, nuts and covers on both sides.

HardCabs 2464 Wisconsin Ave. Downers Grove, IL 60515 630-324-8585

info@hardcabs.com

www.hardcabs.com

\_\_\_\_