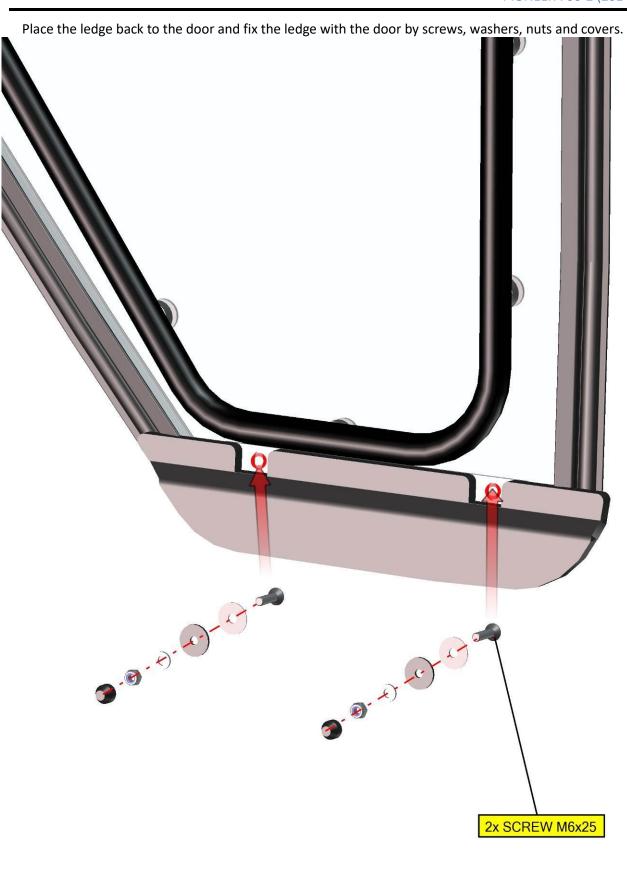

info@hardcabs.com

630-324-8585

info@hardcabs.com

Close the door slowly and adjust the ledge to the best position. You can cut epdm to best outline.

Tigten bottom ledge's screws and nuts correctly.

HardCabs 2464 Wisconsin Ave. Downers Grove, IL 60515 630-324-8585

info@hardcabs.com

www.hardcabs.com

Tighten door's screws and nuts correctly.

HardCabs 2464 Wisconsin Ave. Downers Grove, IL 60515 630-324-8585

info@hardcabs.com

www.hardcabs.com