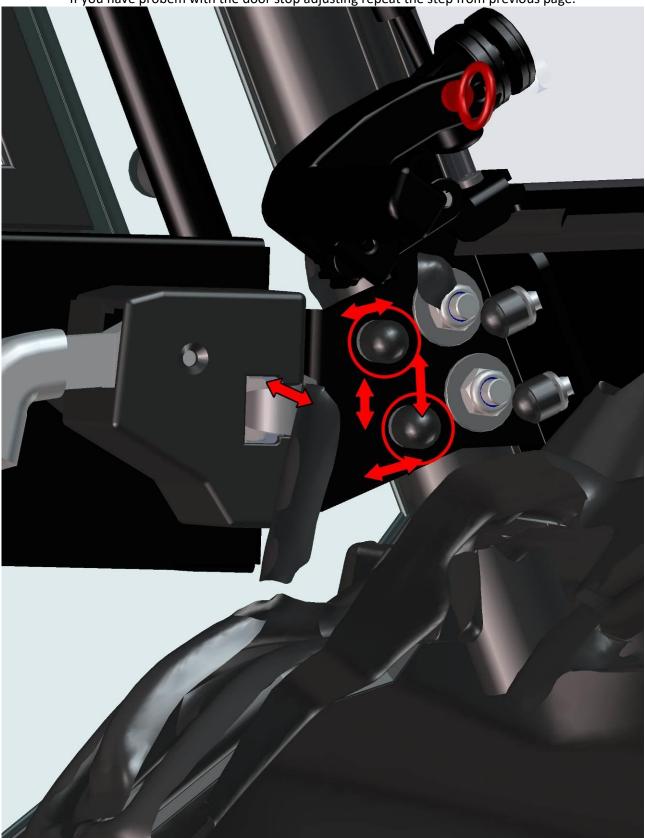

Adjust the door stop holder and the door stop to best position.

If you close the door slowely and door stop adjusted correctly, you can hear 2 clear metalic click.

If you have probem with the door stop adjusting repeat the step from previous page.