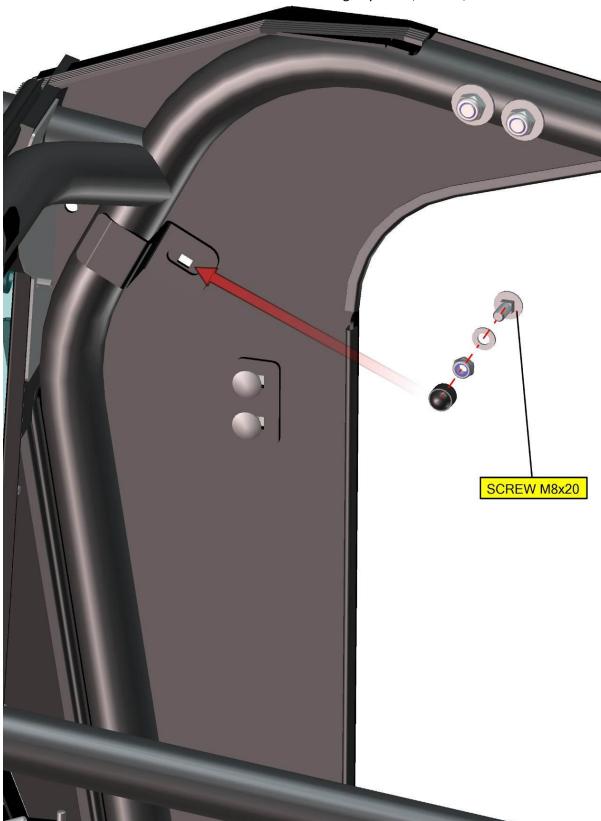

630-324-8585

info@hardcabs.com

630-324-8585

www.hardcabs.com

info@hardcabs.com

630-324-8585

www.hardcabs.com

Fix the holder with the base to the roller cage by screw, washer, nut and cover.