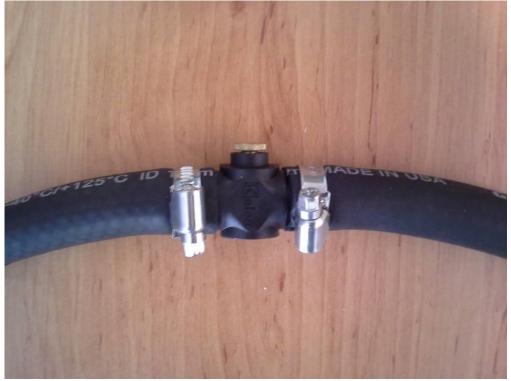

**SEE NEXT PAGE** 

Run the heater hoses from the heater to the front cooler space. Install the "Y" coupling into the engine cooling system hose and tightening by tightening straps and tighten these straps very hard.

HardCabs 2464 Wisconsin Ave. Downers Grove, IL 60515 630-324-8585

27

Ininstall the seat and take out the pvc cover.

HardCabs 2464 Wisconsin Ave. Downers Grove, IL 60515 630-324-8585

info@hardcabs.com

28

Run the heater hose with the el. valve to the engine space under the seat. Install the "Y" coupling into the cooling system hose and fix by tightening strap. Tighten these straps very hard.