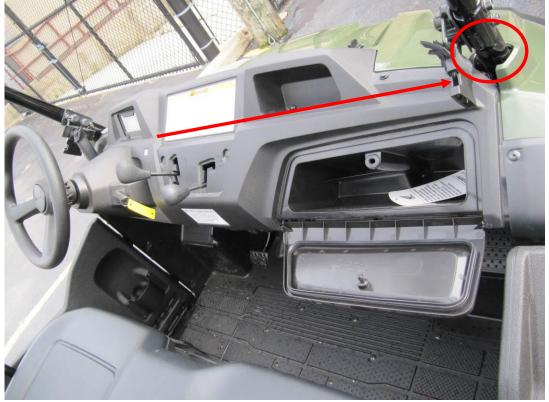

#### Parts needed

Included

Washer tube

Switch wiper/washer/off

Harness and washer tank

Wiper harness

Find the best place for washer tank and install that by included screw, washers and nut.

Loosen original fixing points and pick up the dashboard carefully.