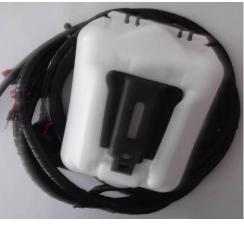

#### Parts needed

Included

Washer tube

Switch wiper/washer/off

Harness and washer tank

Wiper harness

Find the best place for washer tank and install that by included screw, washers and nut.

Loosen original fixing points and pick up the dashboard carefully.

info@hardcabs.com

a

HardCabs 630-324-8585 www.hardcabs.com

Run with the washer harness from the washer tank to the dashboard near the driving wheel. Find the best position for the wiper/washer switch and cut rectangle hole 22,1x44,1 for switch.