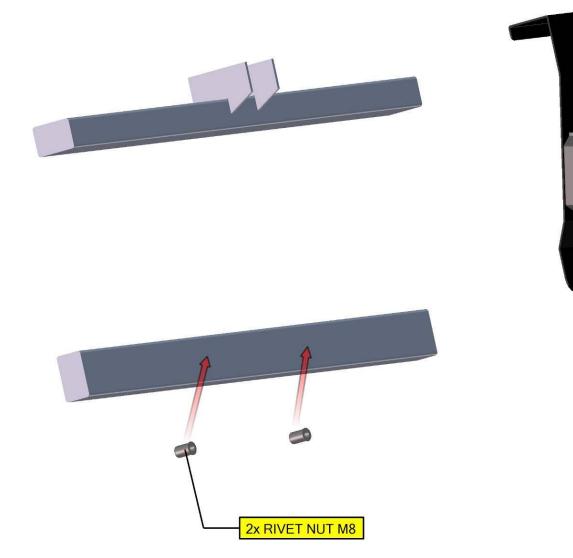

Make marks onto the frame in accordance with the heater holder's holes. Drill holes Ø11,2 into the marks centers and insert rivet nuts into the holes.

HardCabs 2464 Wisconsin Ave. Downers Grove, IL 60515