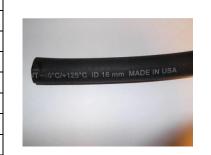

Run the heater harness from the switches to the heater.

Install the short hose and remain of the hose to the heater tubes. Fix these hoses with the heater tubes by tightening straps and tighten these straps very hard. Insert the tightening strap onto the shorter hose and install electromagnetic valve in same orientation like in picture. Tighten that strap very hard.

Install the heater hose onto the el.valve fix hose with the el. valve by tightening straps and tighten this strap very hard. Connect the harness branches with the heater.

HardCabs 2464 Wisconsin Ave. Downers Grove, IL 60515 630-324-8585