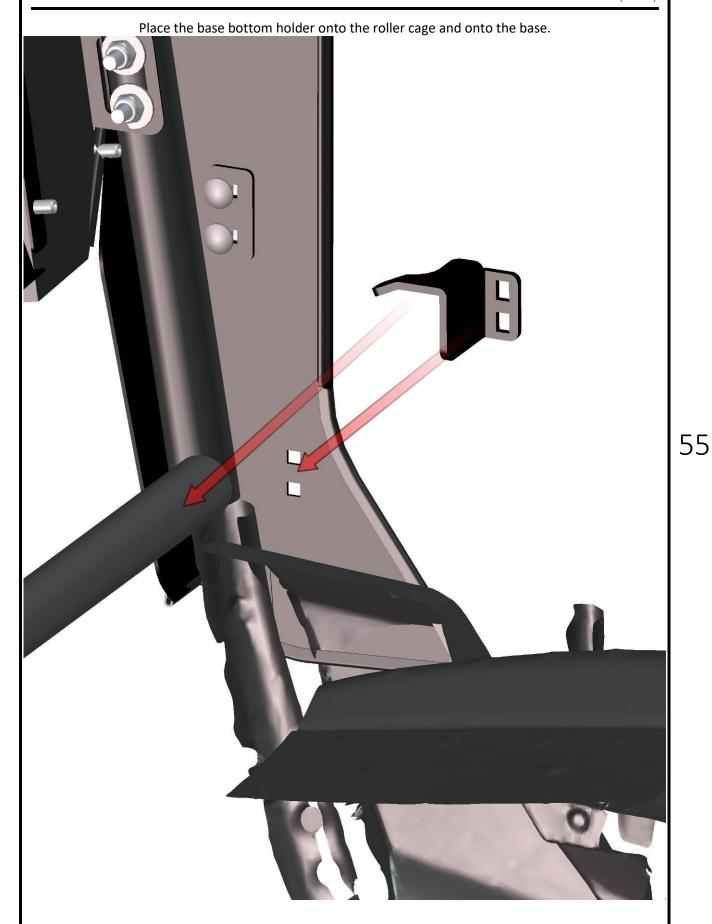

630-324-8585

Place the front door base onto the roller cage and adjust to correct position.

HardCabs 2464 Wisconsin Ave. Downers Grove, IL 60515 630-324-8585

info@hardcabs.com

info@hardcabs.com

Downers Grove, IL 60515

630-324-8585

info@hardcabs.com

630-324-8585

www.hardcabs.com

info@hardcabs.com

630-324-8585

www.hardcabs.com

Fix the holder with the base to the roller cage by screw, washer, nut and cover.