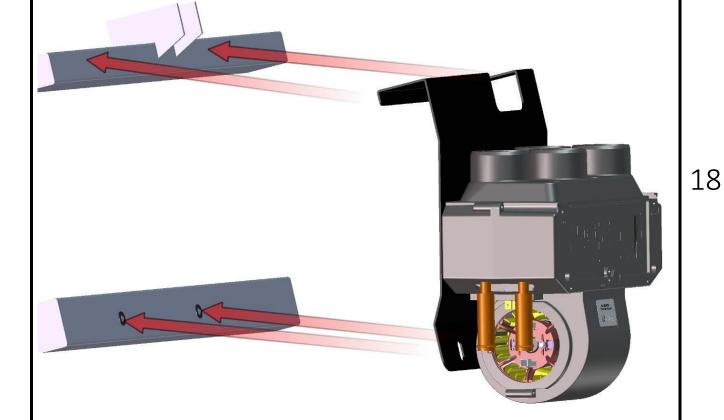

HardCabs 2464 Wisconsin Ave. Downers Grove, IL 60515 630-324-8585

info@hardcabs.com

Place the heater holder onto the position.

HardCabs 2464 Wisconsin Ave. Downers Grove, IL 60515 630-324-8585

info@hardcabs.com

Make marks onto the frame in accordance with the heater holder's holes. Drill holes Ø11,2 into the marks centers and insert rivet nuts into the holes.

HardCabs 2464 Wisconsin Ave. Downers Grove, IL 60515

630-324-8585

info@hardcabs.com

www.hardcabs.com

Fix the holder with the frame by screws and washers.

HardCabs 2464 Wisconsin Ave. Downers Grove, IL 60515 630-324-8585

info@hardcabs.com

www.hardcabs.com

Find the best position for heater switch and for el. valve switch.