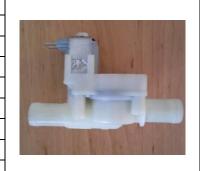

| Smaller Y couplings |  | Hot water hose |  |  | El. Valve switch |
|---------------------|--|----------------|--|--|------------------|
|---------------------|--|----------------|--|--|------------------|