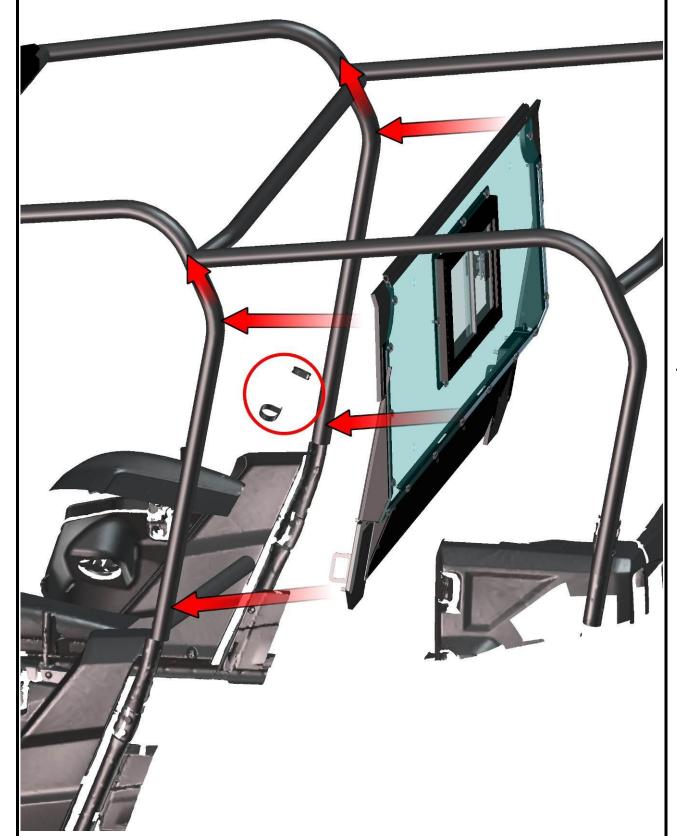

HardCabs 2464 Wisconsin Ave. Downers Grove, IL 60515 630-324-8585

info@hardcabs.com

www.hardcabs.com

Uninstall original screws, nuts and holders (red circle) from both sides and place the door stop assembly left and right onto the roller cage on both sides.