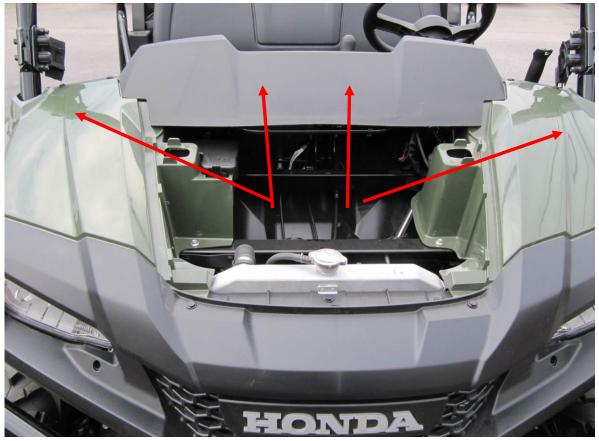

Find the best place for air vents in dashboard.

HardCabs 2464 Wisconsin Ave. Downers Grove, IL 60515 630-324-8585

info@hardcabs.com

www.hardcabs.com

It is necessary to find position without metal reinforcement under the dashboard plastic body

HardCabs 2464 Wisconsin Ave. Downers Grove, IL 60515

Hard Cabs

630-324-8585

HardCabs 2464 Wisconsin Ave. Downers Grove, IL 60515 630-324-8585

Make marks in correct position and cut 4 holes Ø3in (76mm) for air vents. Place the heater hoses into the front dashboard and run hose to the cuted holes.