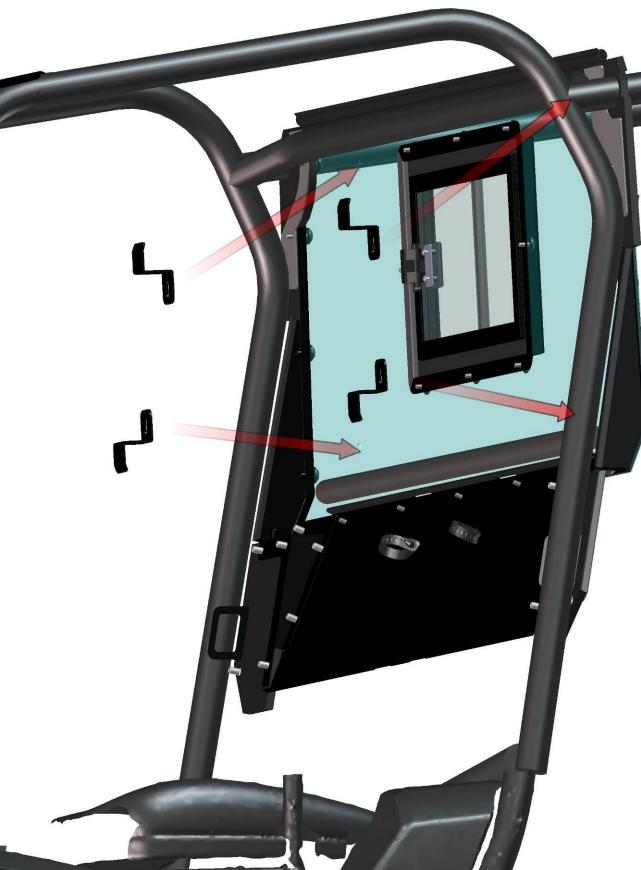

info@hardcabs.com

www.hardcabs.com

Place the holders onto the rear panel and onto the roller cage.

HardCabs 2464 Wisconsin Ave. Downers Grove, IL 60515 630-324-8585

info@hardcabs.com

www.hardcabs.com

Fix the holders with the rear panel to the roller cage by screws, washers, nuts and covers on both sides. 2xSCREW M8x35