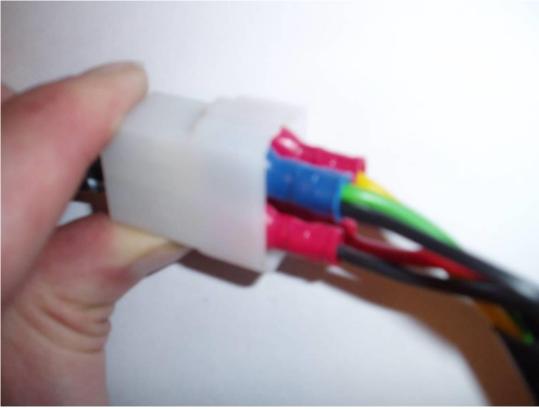

HardCabs 2464 Wisconsin Ave. Downers Grove, IL 60515 630-324-8585

Connect the branches with the switch in accordance with picture.

Run the the washer hose and wiper harnes from the harnesses to the right roller cage.