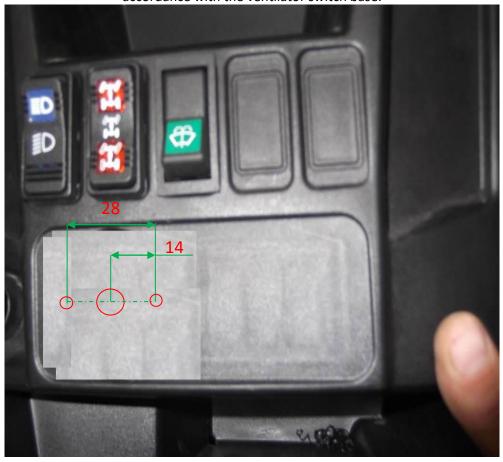

630-324-8585

info@hardcabs.com

www.hardcabs.com

Fix the holder with the frame by screws and washers.

HardCabs 2464 Wisconsin Ave. Downers Grove, IL 60515 630-324-8585

info@hardcabs.com

www.hardcabs.com

Find the best position for heater switch and for el. valve switch.

Drill hole 21mm for el. valve switch into the dashboard.

**SEE NEXT PAGE** 

Drill 1 hole  $\emptyset$  11,5-14mm (0,45-0,55 in) and 2 holes  $\emptyset$  2,5-4 mm (0,1-0,16 in) into the dashboard in accordance with the ventilator switch base.