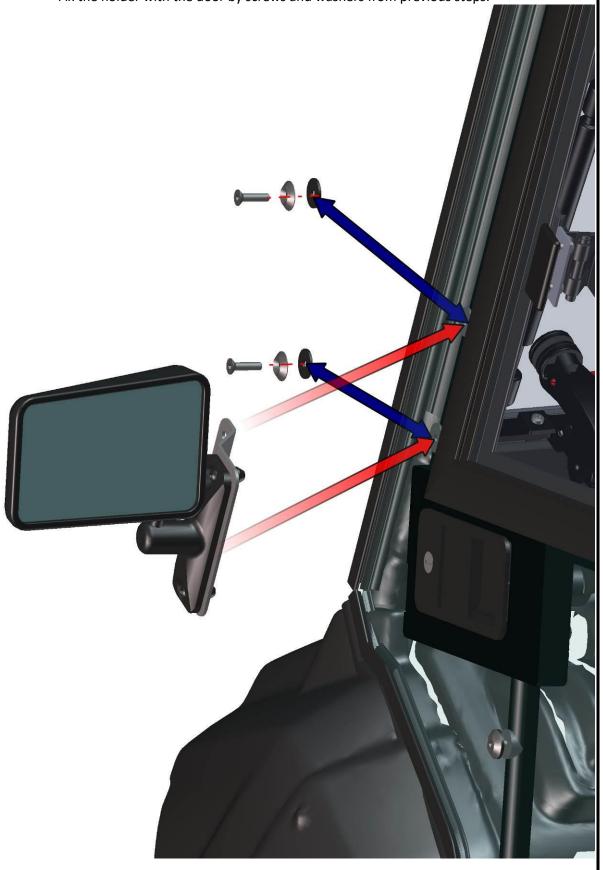

Loosen the screws and washers from the door. Place the mirror with the holder to the door. Fix the holder with the door by screws and washers from previous steps.

HardCabs 2464 Wisconsin Ave. Downers Grove, IL 60515 630-324-8585