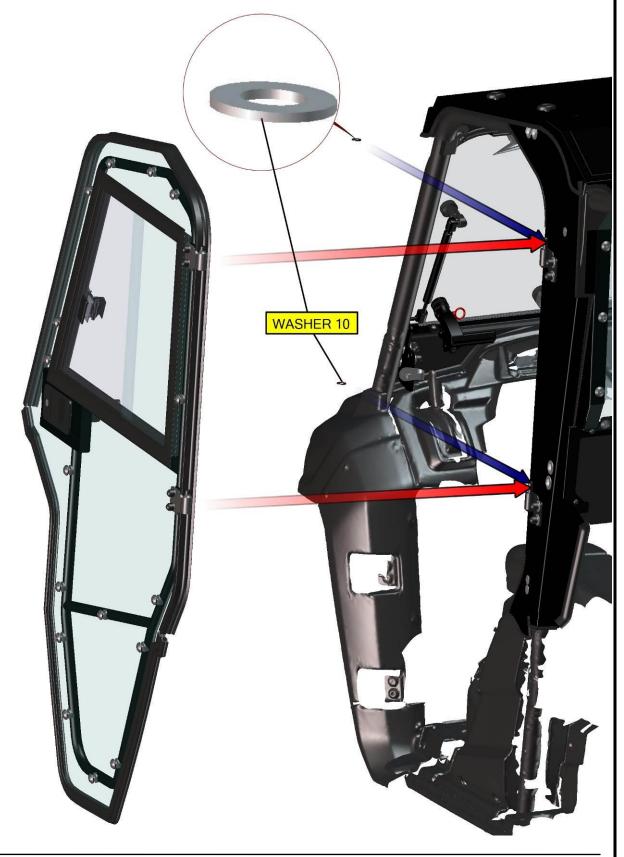

## FRONT LEFT DOOR + RIGHT DOOR 1.

Uninstall original screws and holder (in red circle) from the roller cage.

HardCabs 2464 Wisconsin Ave. Downers Grove, IL 60515 630-324-8585

info@hardcabs.com

www.hardcabs.com

Uninstall original screws and nuts (in red circle) from the roller cage. HONDA

HardCabs 2464 Wisconsin Ave. Downers Grove, IL 60515 630-324-8585

info@hardcabs.com

www.hardcabs.com

630-324-8585

info@hardcabs.com

630-324-8585

Place the front door base onto the roller cage and adjust to correct position.

HardCabs 2464 Wisconsin Ave. Downers Grove, IL 60515 630-324-8585

info@hardcabs.com

info@hardcabs.com

Downers Grove, IL 60515

630-324-8585

info@hardcabs.com

630-324-8585

www.hardcabs.com

info@hardcabs.com

630-324-8585

www.hardcabs.com

Fix the holder with the base to the roller cage by screw, washer, nut and cover.

Tighten door base's screws and nuts hard. Repeat previous steps with the right parts on right side of the UTV.

HardCabs 630-324-8585

Downers Grove, IL 60515 info@hardcabs.com

2464 Wisconsin Ave.