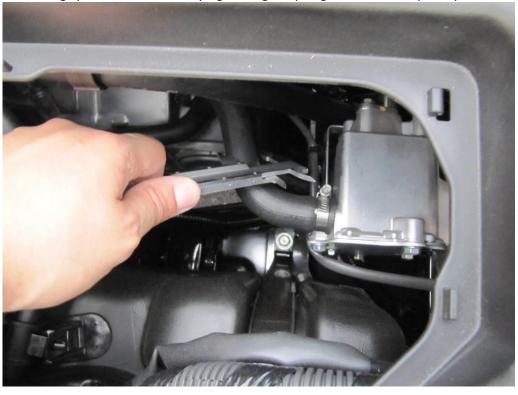

Drill hole 21mm for el. valve switch into the dashboard.

**SEE NEXT PAGE** 

Drill 1 hole  $\emptyset$  11,5-14mm (0,45-0,55 in) and 2 holes  $\emptyset$  2,5-4 mm (0,1-0,16 in) into the dashboard in accordance with the ventilator switch base.

Connect the harness branch with the heater switch like in picture.

HardCabs 2464 Wisconsin Ave. Downers Grove, IL 60515 630-324-8585

Insert the heater switch into the hole from inner side and install remaining parts of the switch.

Pull the harness branch for el. valve switch throught the hole from previous page (bottom picture) and connect the branch with the switch.

HardCabs 2464 Wisconsin Ave. Downers Grove, IL 60515

630-324-8585