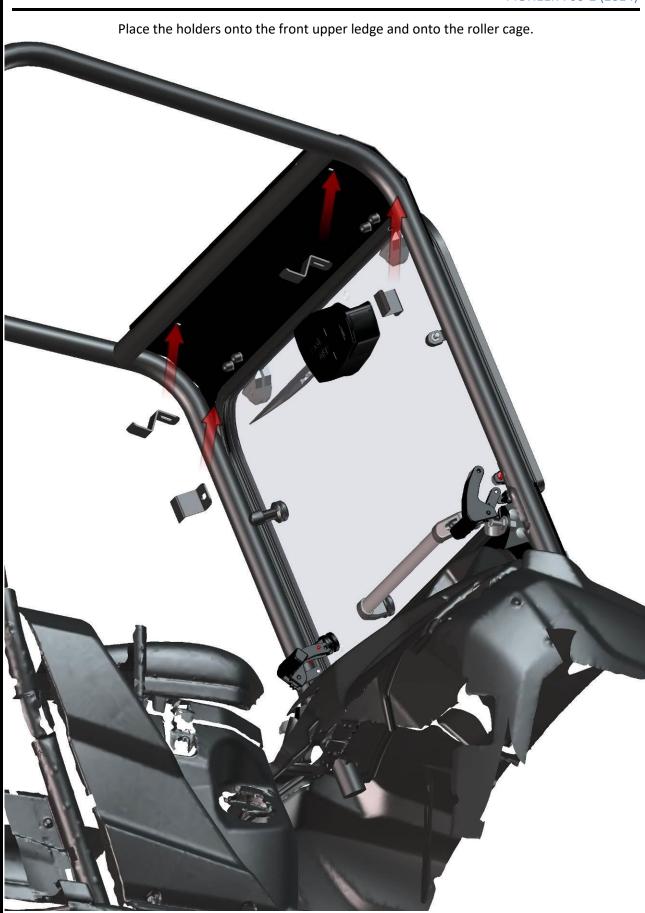

Place the front window assembly with the hinge bases onto the front upper ledge.

HardCabs 2464 Wisconsin Ave. Downers Grove, IL 60515 630-324-8585

info@hardcabs.com

Fix the hinges with the bases and with the ledge by screws, washers, nuts and covers.