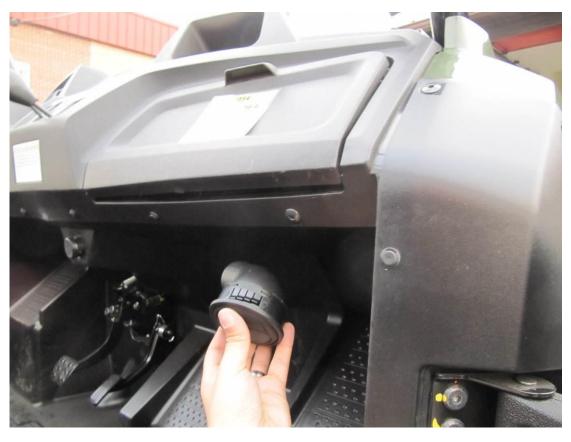

#### Parts needed

Included

Washer tube

Switch wiper/washer/off

Harness and washer tank

Wiper harness

Find the best place for washer tank and install that by included screw, washers and nut.

Loosen original fixing points and pick up the dashboard carefully.

info@hardcabs.com

a

HardCabs 630-324-8585 www.hardcabs.com

Run with the washer harness from the washer tank to the dashboard near the driving wheel. Find the best position for the wiper/washer switch and cut rectangle hole 22,1x44,1 for switch.