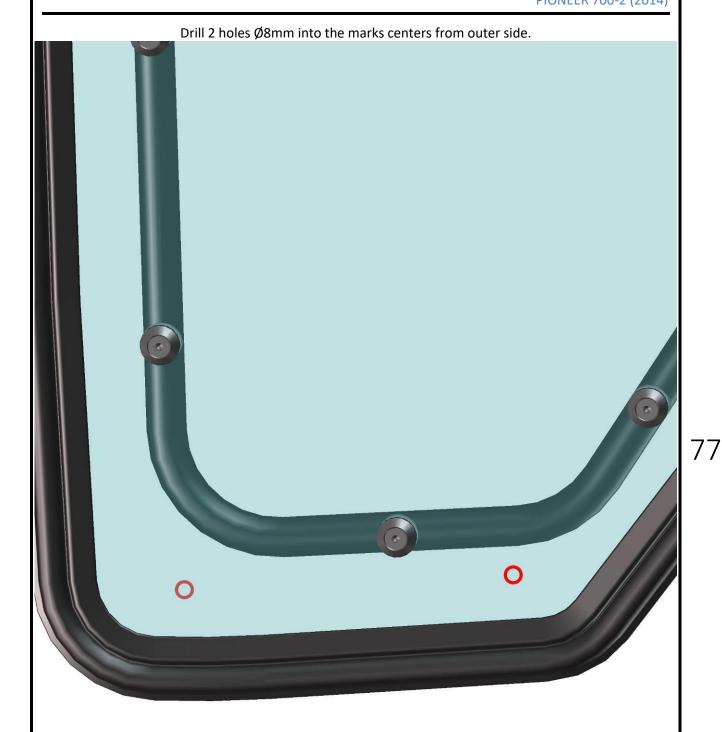

info@hardcabs.com

630-324-8585

info@hardcabs.com

Close the door slowly and adjust the ledge to the best position. You can cut epdm to best outline.

Tigten bottom ledge's screws and nuts correctly.

HardCabs 2464 Wisconsin Ave. Downers Grove, IL 60515 630-324-8585