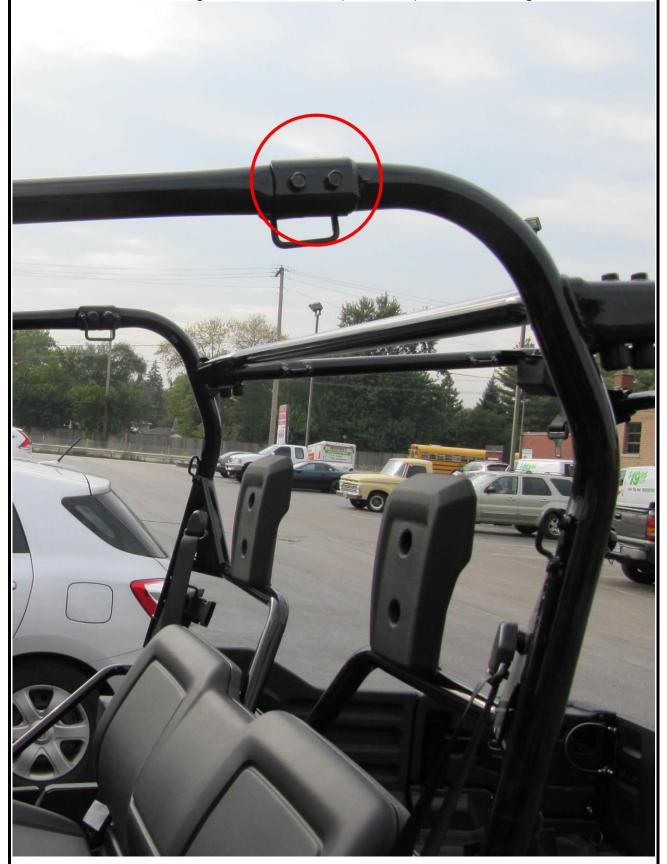

HardCabs 2464 Wisconsin Ave. Downers Grove, IL 60515 630-324-8585

info@hardcabs.com

www.hardcabs.com

Uninstall original screws, nuts and holders (red circle) from both sides and place the door stop assembly left and right onto the roller cage on both sides.