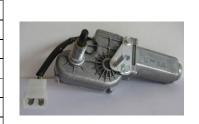

# <u>ELECTROINSTALLATION 2.</u> <u>WIPER SET</u>

View onto the wiper motor with the cover and with the middle ledge.

Place the washer onto the wiper longer pin.

DFK HardCabs 2464 Wisconsin Avenue Downers Grove, IL 60515 630-324-8585

www.hardcabs.com

info@hardcabs.com

Place the washer onto shorter wiper pin.

View onto installed washers.

DFK HardCabs 2464 Wisconsin Avenue Downers Grove, IL 60515 630-324-8585

www.hardcabs.com

info@hardcabs.com

Place the wiper assembly onto the front glass from inner side. Insert these washers onto the wiper's pins and onto the glass from outer side.

Fix the wiper motor with the front glass by included nuts and tighten these correctly.