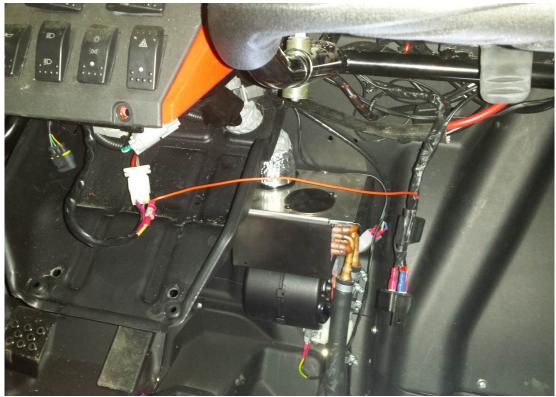

DFK HardCabs 2464 Wisconsin Avenue Downers Grove, IL 60515 630-324-8585

www.hardcabs.com

Connect the harness branch with the heater connector.

Uninstall the UTV glovebox from the dashboard (blue circle).

DFK HardCabs 2464 Wisconsin Avenue Downers Grove, IL 60515 630-324-8585

www.hardcabs.com

info@hardcabs.com

Carefully cut hole Ø50mm for the air vent into the dashboard (blue circle), hole position must be chosen in order the hole have to be hidden under the air vent cover. Lead the air hose PVC through the hole.

Install the air hose holder (picture below) onto the air hose PVC and fix by tightening strap.

Press the air hose holder into the dashboard hole.

DFK HardCabs 2464 Wisconsin Avenue Downers Grove, IL 60515 630-324-8585