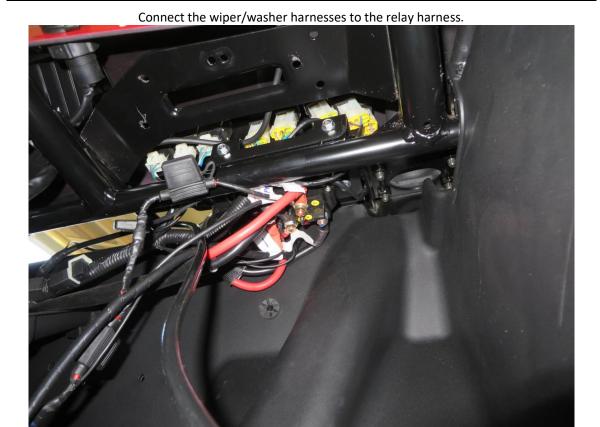

# WIPER/WASHER 2.

Run the harness branch with washer hose to the front wiper motor and connect the branch with the wiper motor.

DFK HardCabs 2464 Wisconsin Avenue Downers Grove, IL 60515 630-324-8585

info@hardcabs.com