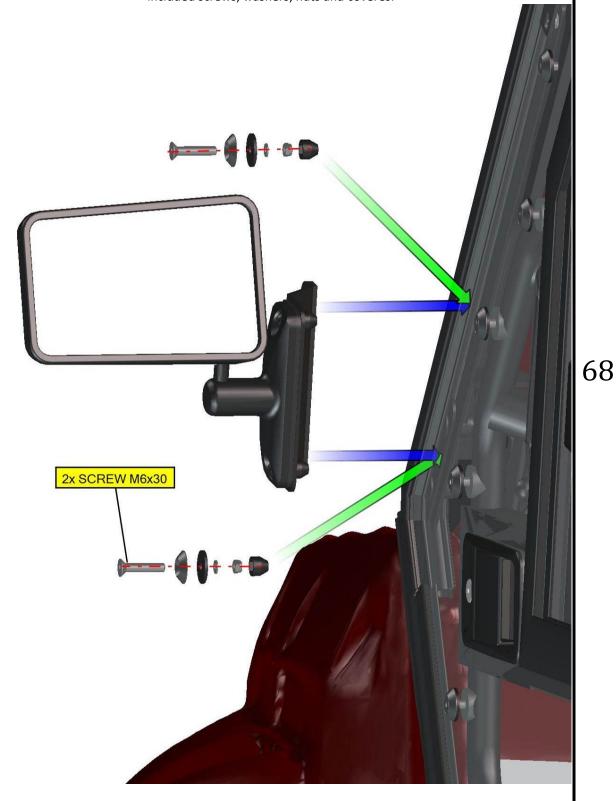

www.hardcabs.com

**ZFORCE 800EX** 

Place the mirror assembly onto the door panel and fix the mirror assembly with the door panel by included screws, washers, nuts and coveres.

DFK HardCabs 2464 Wisconsin Avenue Downers Grove, IL 60515 630-324-8585