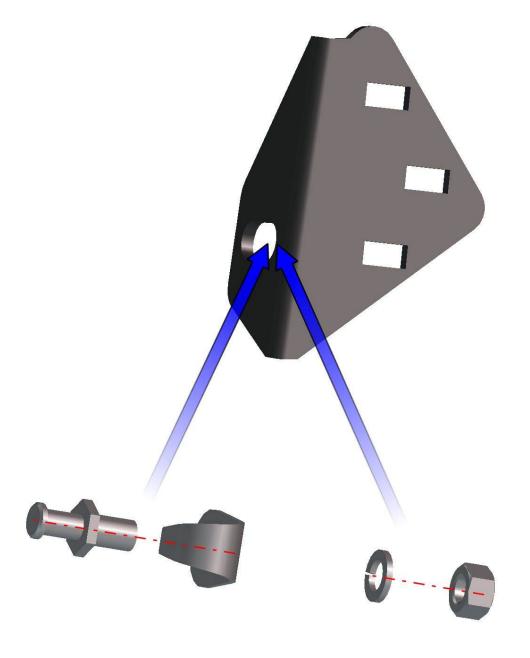

#### **LEFT DOOR + RIGHT DOOR 1.**

Remove original screws from the UTV rollercage (red circle) on both sides.

Place the left door base onto the roller cage and adjust the door base into the best position.

**DFK HardCabs** 2464 Wisconsin Avenue Downers Grove, IL 60515 630-324-8585

info@hardcabs.com

Fix the left door base with the UTV rollercage by original screws (green arrows) and by included holders, screws, washers, nuts and covers (blue arrows).