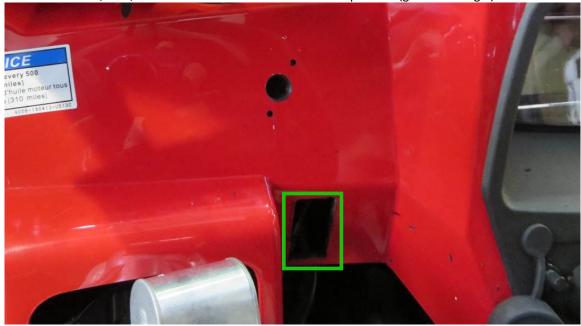

DFK HardCabs 2464 Wisconsin Avenue Downers Grove, IL 60515 630-324-8585

www.hardcabs.com

info@hardcabs.com

Carefully cut hole Ø50mm for the air vent into the dashboard (blue circle), hole position must be chosen in order the hole have to be hidden under the air vent cover. Lead the air hose PVC through the hole.