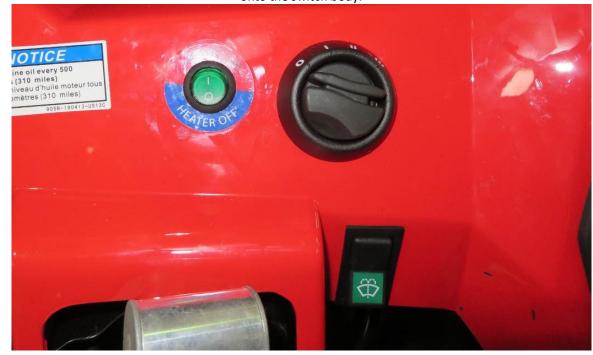

DFK HardCabs 2464 Wisconsin Avenue Downers Grove, IL 60515 630-324-8585

www.hardcabs.com

Drill 1 hole  $\emptyset$  11,5-14mm (0,45-0,55 in) and 2 holes  $\emptyset$  2,5-4 mm (0,1-0,16 in) into the dashboard in accordance with the heater switch base(blue circle). Drill the hole  $\emptyset$ 25 mm into the dashboard for the el.valve. Place the selfglued stick onto the dashboard (green circle).

**SEE NEXT PAGES** 

Connect the heater switch body with the harness branch. (Detail view)

Connect the harness branch with the el.valve switch. (Detail view)

Press the el. valve switch into the hole.

DFK HardCabs 2464 Wisconsin Avenue Downers Grove, IL 60515 630-324-8585

www.hardcabs.com

info@hardcabs.com

Install the heater switch body from inner side into the hole. Install the switch base and switch head onto the switch body.

Connect the heater harness to the relay harness.