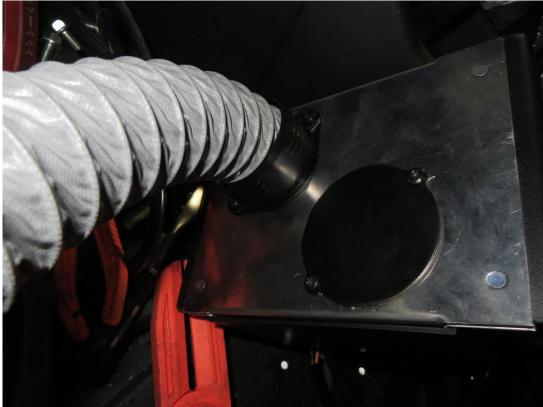

www.hardcabs.com

Cut hole  $\emptyset$ 50mm into the dashboard bottom cover  $\emptyset$ 50mm into the best position for the air hose PVC.

Install the air hose PVC onto the heater air tube and fix by included aluminium tape.

Install the air hose holder (picture below) onto the air hose PVC and fix by tightening strap.

Press the air hose holder into the dashboard hole.

DFK HardCabs 2464 Wisconsin Avenue Downers Grove, IL 60515 630-324-8585