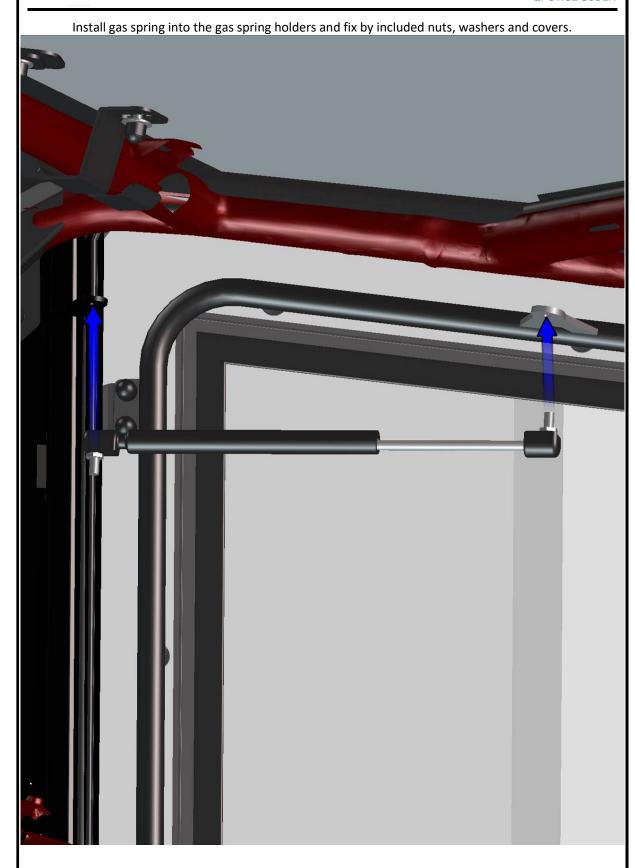

### **ROOF**

Stick the rubber profil "Apolo" onto the UTV rollercage (green line). Place the roof onto the UTV rollercage and adjust the roof into the best position.

Fix the roof with the UTV rollercage by included holders, screws, nuts and washers on both sides.