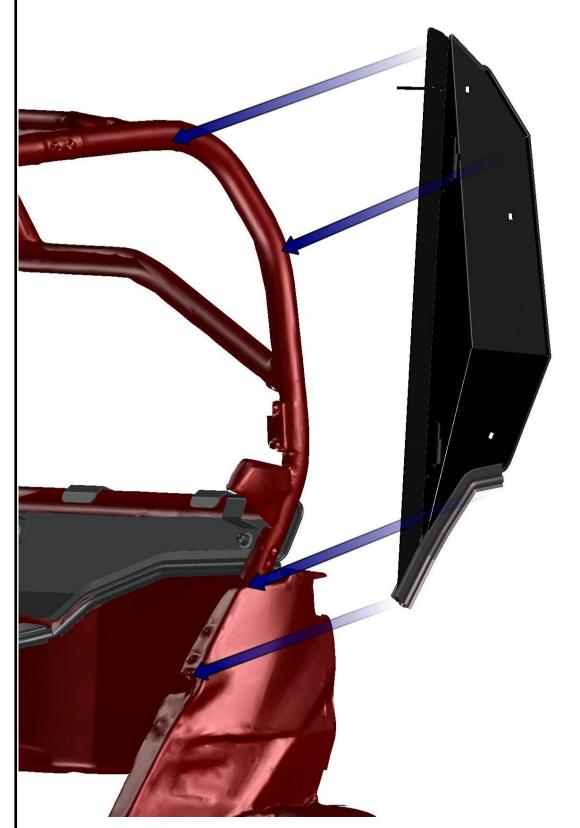

#### **LEFT DOOR + RIGHT DOOR 1.**

Remove original screws from the UTV rollercage (red circle) on both sides.

Place the left door base onto the roller cage and adjust the door base into the best position.

**DFK HardCabs** 2464 Wisconsin Avenue Downers Grove, IL 60515 630-324-8585

info@hardcabs.com

Fix the left door base with the UTV rollercage by original screws (green arrows) and by included holders, screws, washers, nuts and covers (blue arrows).