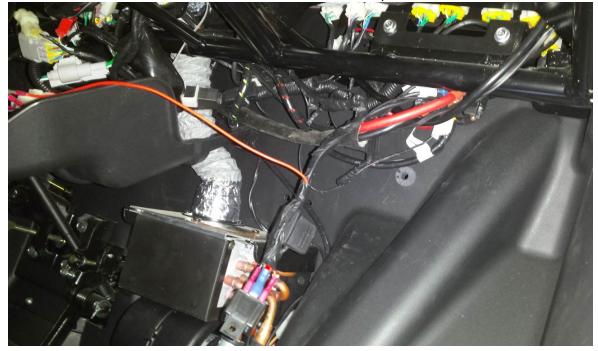

www.hardcabs.com

info@hardcabs.com

Install the heater switch body from inner side into the hole. Install the switch base and switch head onto the switch body.

Connect the heater harness to the relay harness.

DFK HardCabs 2464 Wisconsin Avenue Downers Grove, IL 60515 630-324-8585

www.hardcabs.com

Connect the relay harness to the original electro installation (detailed view).

Lead the single relay harness branch to the central panel and connect it with the origingal electroinstalation.