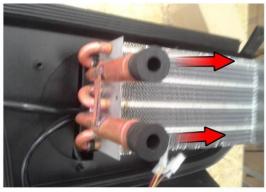

www.hardcabs.com

info@hardcabs.com

Drill 2 holes Ø25mm into the inner front wall in accordance with the heater hoses pass(red circle).

Connect the bended hoses with the heater and with the el.valve on one side and to the heater hoses pass on the other side and fix by tightening straps.

DFK HardCabs 2464 Wisconsin Avenue Downers Grove, IL 60515 630-324-8585

www.hardcabs.com

Connect the heater hoses to the heater hoses pass and fix by tightening straps.

Cut the original engine cooling system hoses and insert "Y" couplings. Install the heater hoses onto the "Y" couplings. Fix both by included tightening straps.