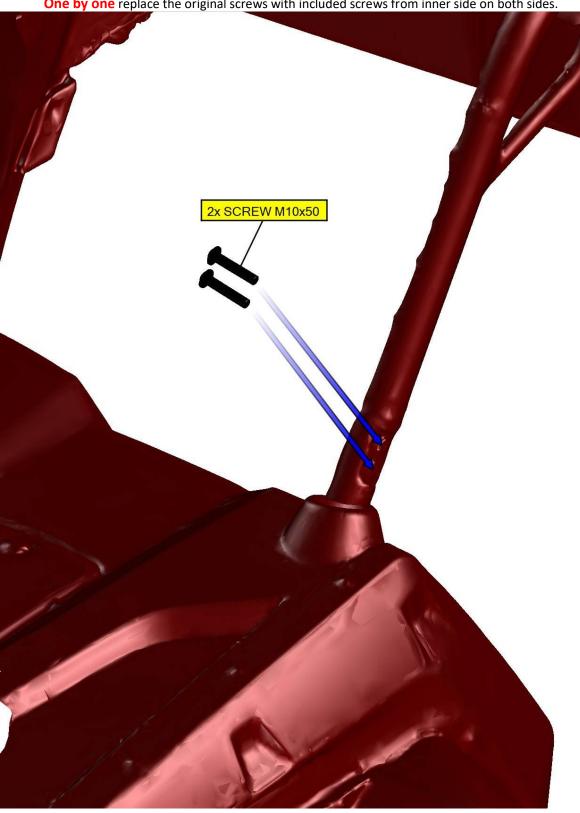

### **FRONT PANEL**

One by one replace the original screws with included screws from inner side on both sides.

**DFK HardCabs** 2464 Wisconsin Avenue Downers Grove, IL 60515 630-324-8585

www.hardcabs.com