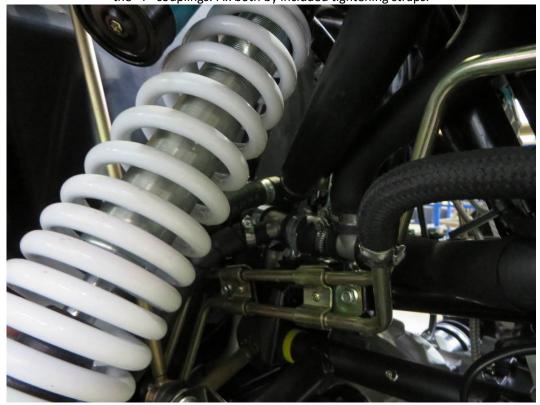

Install el. valve onto the heater hose and fix by tightening straps.

Connect the el. valve harness branch to el. valve (detailed view).

DFK HardCabs 2464 Wisconsin Avenue Downers Grove, IL 60515 630-324-8585