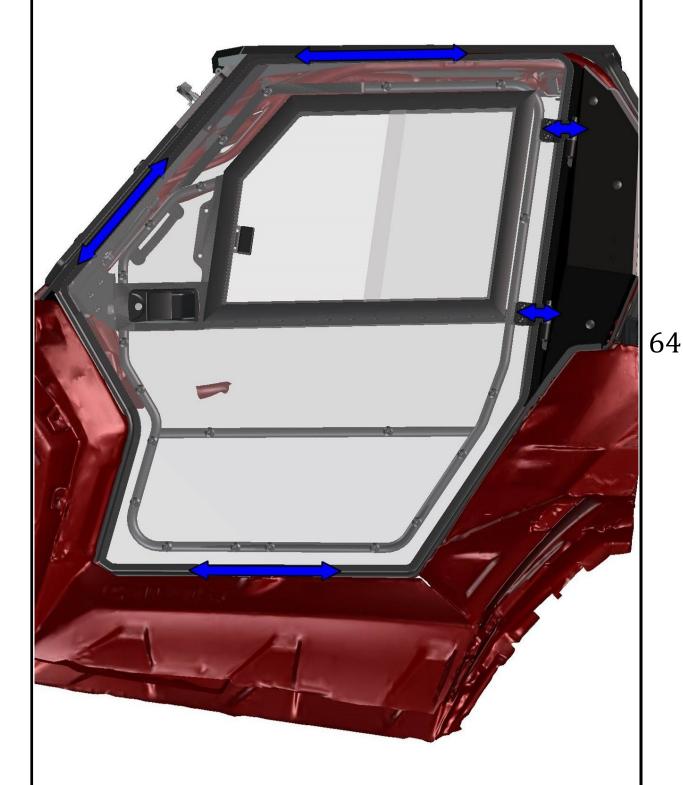

DFK HardCabs 2464 Wisconsin Avenue Downers Grove, IL 60515 630-324-8585

www.hardcabs.com

Place the front window assembly onto the front upper ledge by hinges and fix by included screws, washers, nuts and covers.

DFK HardCabs 2464 Wisconsin Avenue Downers Grove, IL 60515 630-324-8585

info@hardcabs.com

www.hardcabs.com

Place the front glass assembly with the upper ledge onto the UTV rollercage into the best position.