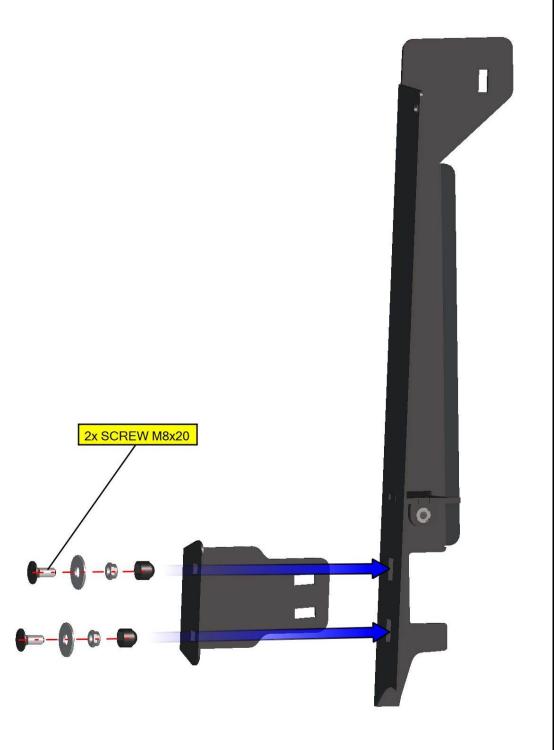

Install the front left ledge holder onto the front left ledge and fix by included screws, washers, nuts and covers.

**DFK HardCabs** 2464 Wisconsin Avenue Downers Grove, IL 60515 630-324-8585

info@hardcabs.com