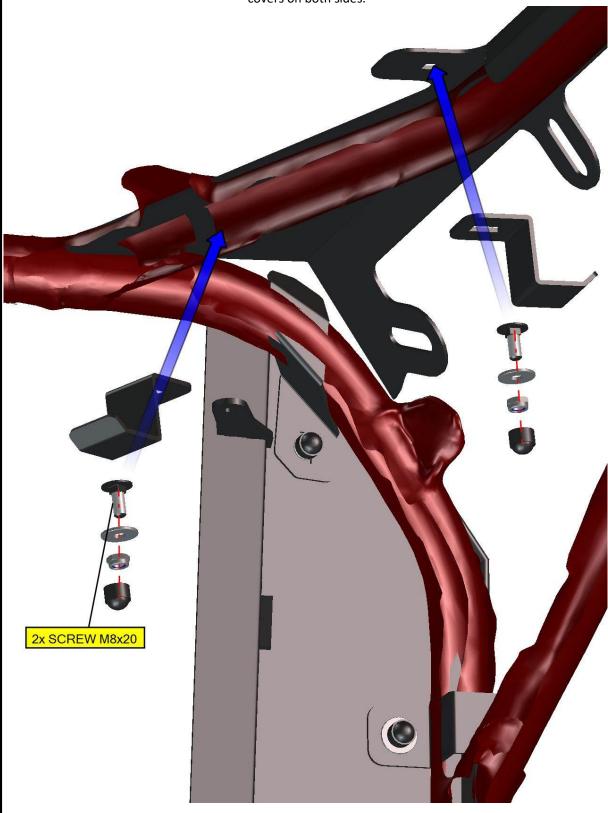

#### REPEAT PREVIOUS STEPS WITH THE RIGHT DOOR BASE.

**REAR PANEL 2.** 

Place the rear upper ledge onto the UTV rollercage.

DFK HardCabs 2464 Wisconsin Avenue Downers Grove, IL 60515 630-324-8585

www.hardcabs.com

Fix the rear upper ledge by with the UTV rollercage by included holders, screws, washers, nuts and covers on both sides.

DFK HardCabs 2464 Wisconsin Avenue Downers Grove, IL 60515 630-324-8585

www.hardcabs.com