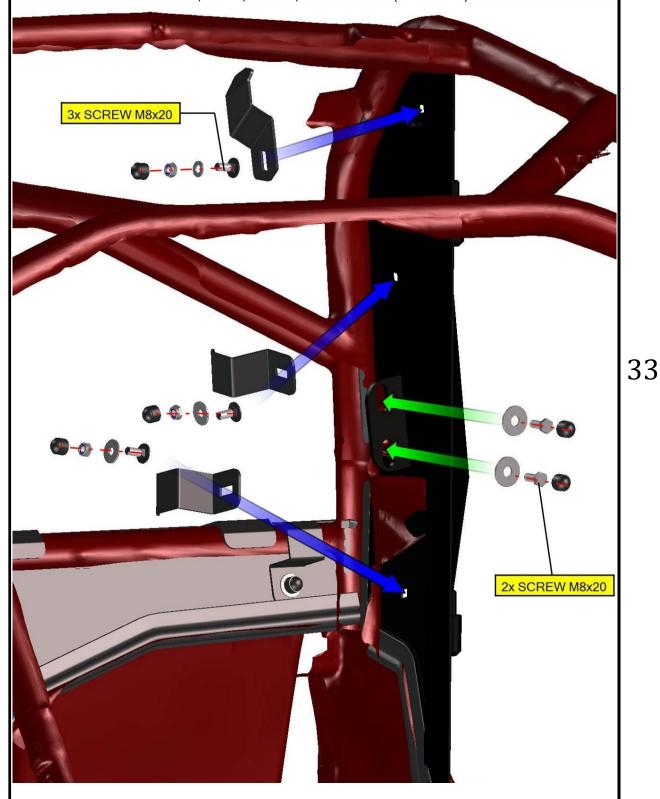

**DFK HardCabs** 2464 Wisconsin Avenue Downers Grove, IL 60515 630-324-8585

info@hardcabs.com

**ZFORCE 800EX** Place the rear bottom panel holders onto the rear bottom panel and fix the holders by included screws, washers, nuts and covers.

**DFK HardCabs** 2464 Wisconsin Avenue Downers Grove, IL 60515 630-324-8585

info@hardcabs.com

3x SCREW M8x20

www.hardcabs.com