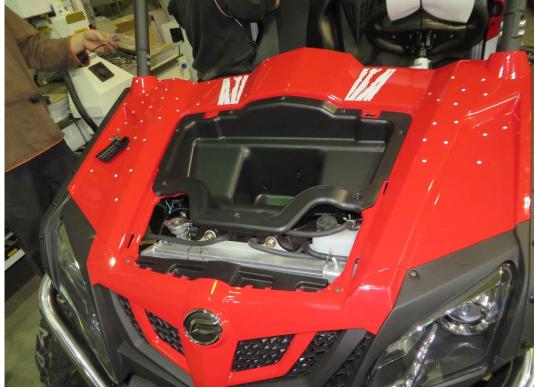

info@hardcabs.com

www.hardcabs.com

Remove front boot plastic cover.

TAKE OUT THE RUBBER PLUGS FROM HEATER TUBES.

DFK HardCabs 2464 Wisconsin Avenue Downers Grove, IL 60515

630-324-8585

www.hardcabs.com

Install the heater assembly into the heater holder.