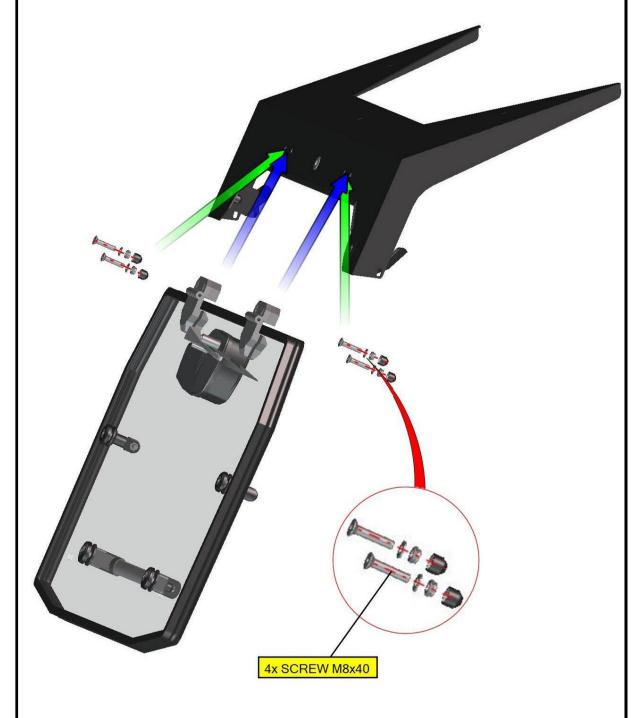

#### REPEAT PREVIOUS STEPS WITH THE RIGHT DOOR BASE.

**REAR PANEL 2.** 

Place the rear upper ledge onto the UTV rollercage.

DFK HardCabs 2464 Wisconsin Avenue Downers Grove, IL 60515 630-324-8585

www.hardcabs.com

Fix the rear upper ledge by with the UTV rollercage by included holders, screws, washers, nuts and covers on both sides.

DFK HardCabs 2464 Wisconsin Avenue Downers Grove, IL 60515 630-324-8585

www.hardcabs.com