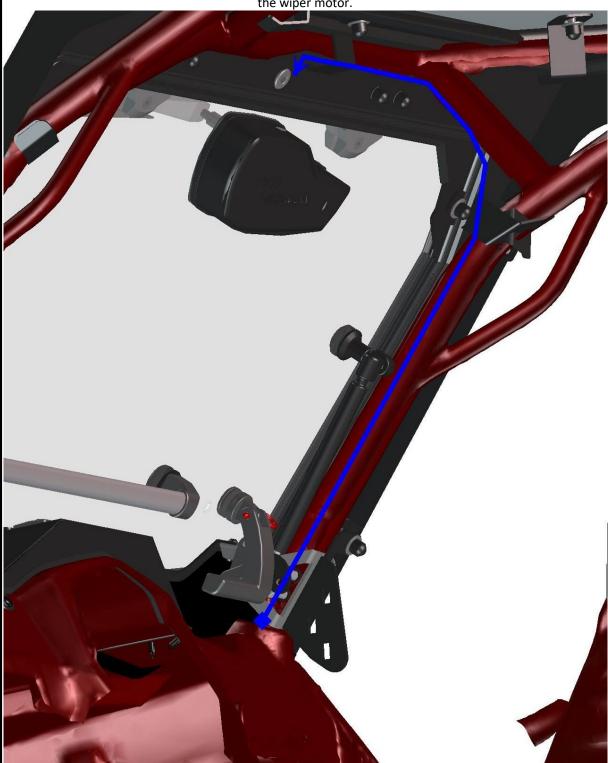

# WIPER/WASHER 2.

Run the harness branch with washer hose to the front wiper motor and connect the branch with the wiper motor.

DFK HardCabs 2464 Wisconsin Avenue Downers Grove, IL 60515 630-324-8585

info@hardcabs.com

#### **DETAIL VIEW CONNECTION**

Please note that is necessary to add 5 inches extra before you cut the washer hose. Connect the hose with tube (picture below) inset on both sides.

**DFK HardCabs** 2464 Wisconsin Avenue Downers Grove, IL 60515 630-324-8585