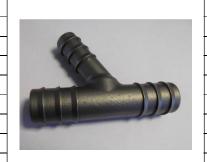

DFK HardCabs 2464 Wisconsin Avenue Downers Grove, IL 60515 630-324-8585

www.hardcabs.com

Connect the heater hoses to the heater hoses pass and fix by tightening straps.

Cut the original engine cooling system hoses and insert "Y" couplings. Install the heater hoses onto the "Y" couplings. Fix both by included tightening straps.