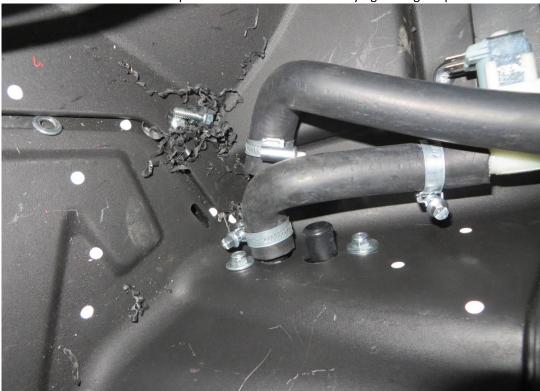

www.hardcabs.com

info@hardcabs.com

Drill 2 holes Ø25mm into the inner front wall in accordance with the heater hoses pass(red circle).

Connect the bended hoses with the heater and with the el.valve on one side and to the heater hoses pass on the other side and fix by tightening straps.

DFK HardCabs 2464 Wisconsin Avenue Downers Grove, IL 60515 630-324-8585

www.hardcabs.com

Connect the heater hoses to the heater hoses pass and fix by tightening straps.

Cut the original engine cooling system hoses and insert "Y" couplings. Install the heater hoses onto the "Y" couplings. Fix both by included tightening straps.