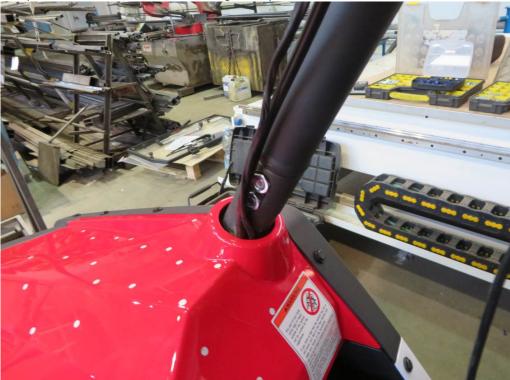

### **ROOF**

Stick the rubber profil "Apolo" onto the UTV rollercage (green line). Place the roof onto the UTV rollercage and adjust the roof into the best position.

Fix the roof with the UTV rollercage by included holders, screws, nuts and washers on both sides.