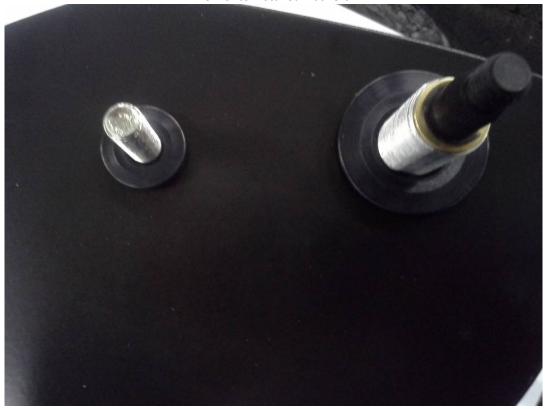

#### **LEFT DOOR + RIGHT DOOR 1.**

Remove original screws from the UTV rollercage (red circle) on both sides.

Place the left door base onto the roller cage and adjust the door base into the best position.

**DFK HardCabs** 2464 Wisconsin Avenue Downers Grove, IL 60515 630-324-8585

info@hardcabs.com

Fix the left door base with the UTV rollercage by original screws (green arrows) and by included holders, screws, washers, nuts and covers (blue arrows).