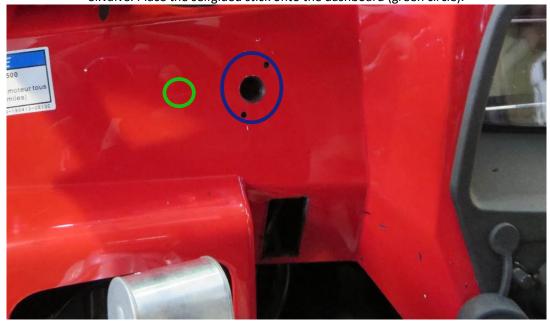

DFK HardCabs 2464 Wisconsin Avenue Downers Grove, IL 60515 630-324-8585

www.hardcabs.com

Drill 1 hole  $\emptyset$  11,5-14mm (0,45-0,55 in) and 2 holes  $\emptyset$  2,5-4 mm (0,1-0,16 in) into the dashboard in accordance with the heater switch base(blue circle). Drill the hole  $\emptyset$ 25 mm into the dashboard for the el.valve. Place the selfglued stick onto the dashboard (green circle).