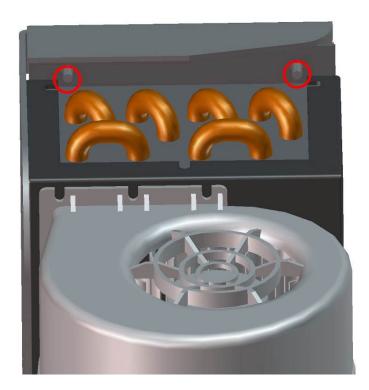

info@hardcabs.com

www.hardcabs.com

Remove front boot plastic cover.

TAKE OUT THE RUBBER PLUGS FROM HEATER TUBES.

DFK HardCabs 2464 Wisconsin Avenue Downers Grove, IL 60515

630-324-8585

www.hardcabs.com

Install the heater assembly into the heater holder.