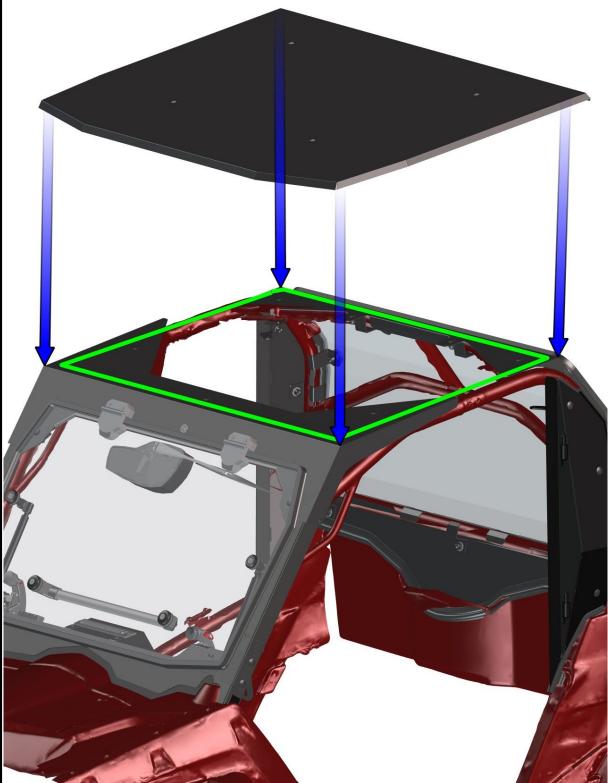

### **ROOF**

Stick the rubber profil "Apolo" onto the UTV rollercage (green line). Place the roof onto the UTV rollercage and adjust the roof into the best position.

Fix the roof with the UTV rollercage by included holders, screws, nuts and washers on both sides.