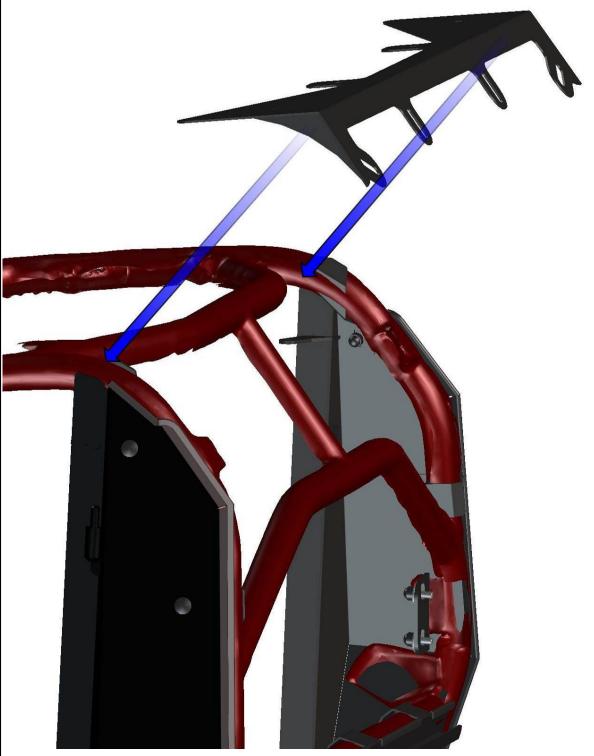

#### REPEAT PREVIOUS STEPS WITH THE RIGHT DOOR BASE.

**REAR PANEL 2.** 

Place the rear upper ledge onto the UTV rollercage.

DFK HardCabs 2464 Wisconsin Avenue Downers Grove, IL 60515 630-324-8585

www.hardcabs.com

Fix the rear upper ledge by with the UTV rollercage by included holders, screws, washers, nuts and covers on both sides.

DFK HardCabs 2464 Wisconsin Avenue Downers Grove, IL 60515 630-324-8585

www.hardcabs.com