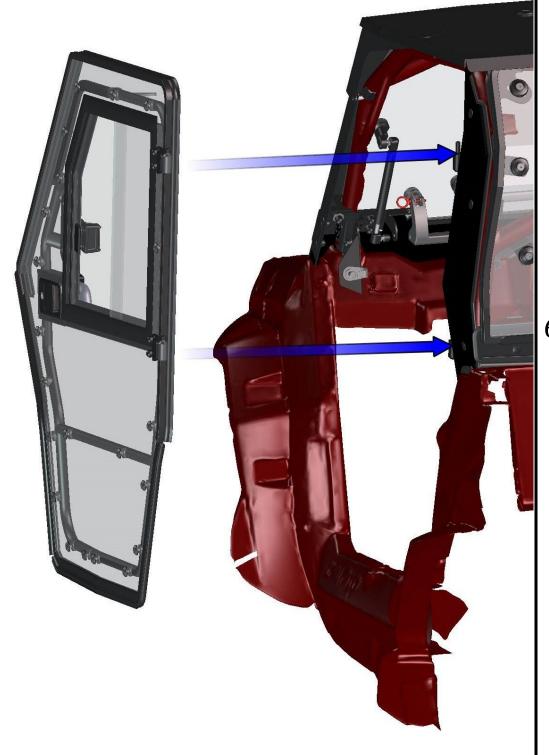

#### **LEFT DOOR + RIGHT DOOR 1.**

Remove original screws from the UTV rollercage (red circle) on both sides.

Place the left door base onto the roller cage and adjust the door base into the best position.

**DFK HardCabs** 2464 Wisconsin Avenue Downers Grove, IL 60515 630-324-8585

info@hardcabs.com

Fix the left door base with the UTV rollercage by original screws (green arrows) and by included holders, screws, washers, nuts and covers (blue arrows).

#### REPEAT PREVIOUS STEPS WITH THE RIGHT DOOR BASE.

**REAR PANEL 2.** 

Place the rear upper ledge onto the UTV rollercage.

DFK HardCabs 2464 Wisconsin Avenue Downers Grove, IL 60515 630-324-8585

www.hardcabs.com