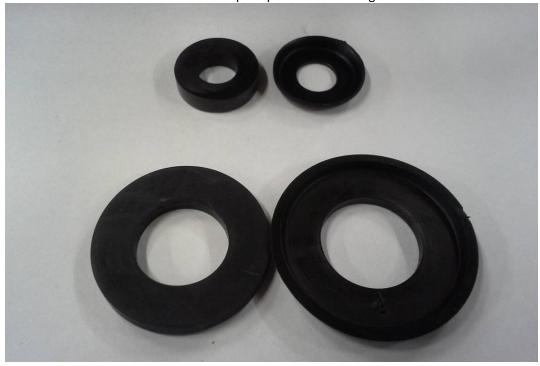

#### **LEFT DOOR + RIGHT DOOR 1.**

Remove original screws from the UTV rollercage (red circle) on both sides.

Place the left door base onto the roller cage and adjust the door base into the best position.

**DFK HardCabs** 2464 Wisconsin Avenue Downers Grove, IL 60515 630-324-8585

info@hardcabs.com

Fix the left door base with the UTV rollercage by original screws (green arrows) and by included holders, screws, washers, nuts and covers (blue arrows).