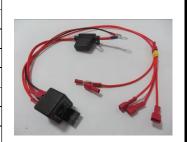

DFK HardCabs 2464 Wisconsin Avenue Downers Grove, IL 60515 630-324-8585

www.hardcabs.com

Connect the harness branch with the heater connector.

Uninstall the UTV glovebox from the dashboard (blue circle).

Install el. valve onto the heater hose and fix by tightening straps.

Connect the el. valve harness branch to el. valve (detailed view).

DFK HardCabs 2464 Wisconsin Avenue Downers Grove, IL 60515 630-324-8585

**SEE NEXT PAGES** 

Connect the heater switch body with the harness branch. (Detail view)

Connect the harness branch with the el.valve switch. (Detail view)

Press the el. valve switch into the hole.

DFK HardCabs 2464 Wisconsin Avenue Downers Grove, IL 60515 630-324-8585

www.hardcabs.com

info@hardcabs.com

Install the heater switch body from inner side into the hole. Install the switch base and switch head onto the switch body.

Connect the heater harness to the relay harness.

DFK HardCabs 2464 Wisconsin Avenue Downers Grove, IL 60515 630-324-8585

www.hardcabs.com

Connect the relay harness to the original electro installation (detailed view).

Lead the single relay harness branch to the central panel and connect it with the origingal electroinstalation.