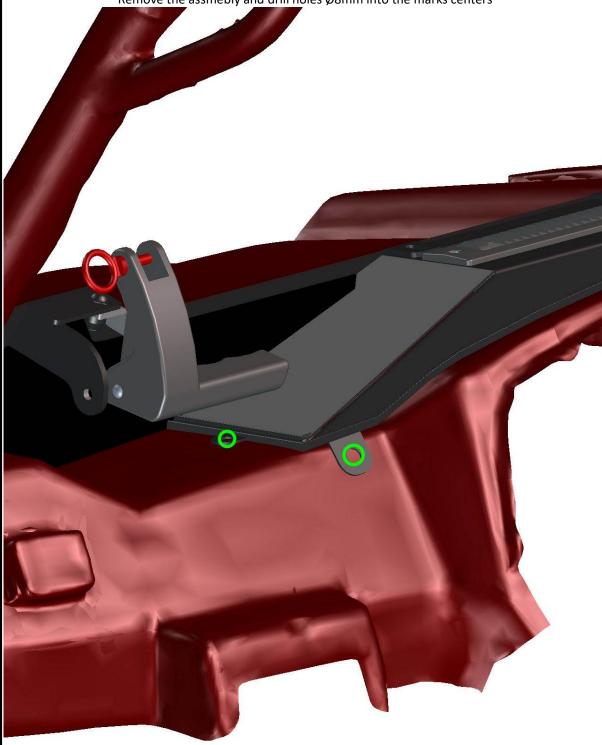

www.hardcabs.com

info@hardcabs.com

**DFK HardCabs** 2464 Wisconsin Avenue Downers Grove, IL 60515 630-324-8585

www.hardcabs.com

info@hardcabs.com

**ZFORCE 800EX** 

Make marks on the dashboard in accordance with the air vent assmebly holes on both sides. Remove the assmebly and drill holes Ø8mm into the marks centers