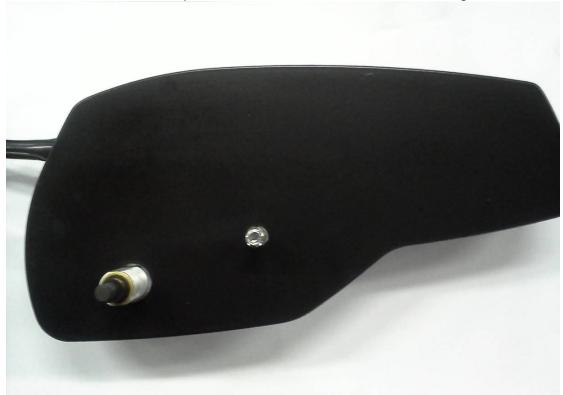

www.hardcabs.com

info@hardcabs.com

Place the mirror onto the mirror holder and fix by included screws, washers, nuts and covers.

DFK HardCabs 2464 Wisconsin Avenue Downers Grove, IL 60515 630-324-8585

info@hardcabs.com

www.hardcabs.com

**ZFORCE 800EX** 

Place the mirror assembly onto the door panel and fix the mirror assembly with the door panel by included screws, washers, nuts and coveres.

DFK HardCabs 2464 Wisconsin Avenue Downers Grove, IL 60515 630-324-8585