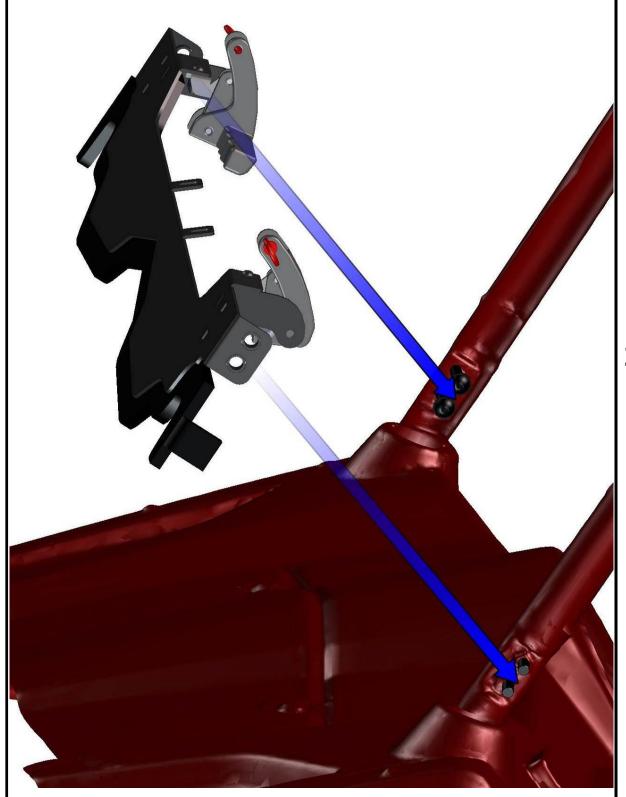

### **FRONT PANEL**

One by one replace the original screws with included screws from inner side on both sides.

**DFK HardCabs** 2464 Wisconsin Avenue Downers Grove, IL 60515 630-324-8585

www.hardcabs.com

info@hardcabs.com

Place the front bottom ledge assembly onto the UTV rollercage.

DFK HardCabs 2464 Wisconsin Avenue Downers Grove, IL 60515 630-324-8585

www.hardcabs.com

DFK HardCabs 2464 Wisconsin Avenue Downers Grove, IL 60515 630-324-8585