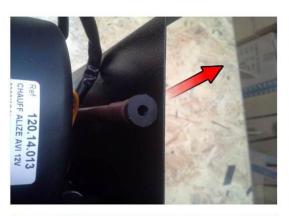

info@hardcabs.com

www.hardcabs.com

Remove front boot plastic cover.

TAKE OUT THE RUBBER PLUGS FROM HEATER TUBES.

DFK HardCabs 2464 Wisconsin Avenue Downers Grove, IL 60515

630-324-8585

www.hardcabs.com

Install the heater assembly into the heater holder.