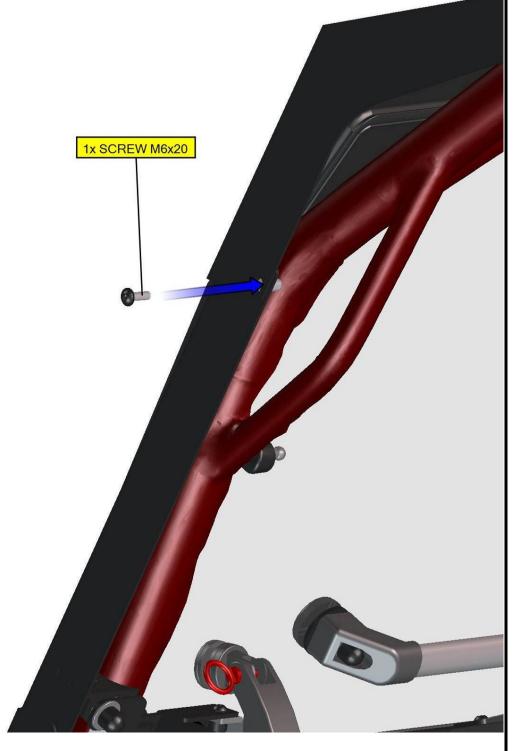

### **FRONT PANEL**

One by one replace the original screws with included screws from inner side on both sides.

**DFK HardCabs** 2464 Wisconsin Avenue Downers Grove, IL 60515 630-324-8585

www.hardcabs.com