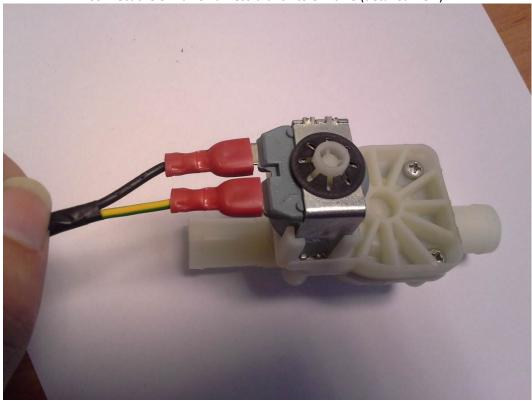

Install el. valve onto the heater hose and fix by tightening straps.

Connect the el. valve harness branch to el. valve (detailed view).

DFK HardCabs 2464 Wisconsin Avenue Downers Grove, IL 60515 630-324-8585