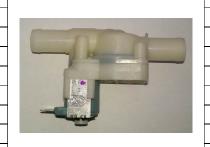

Install el. valve onto the heater hose and fix by tightening straps.

Connect the el. valve harness branch to el. valve (detailed view).

DFK HardCabs 2464 Wisconsin Avenue Downers Grove, IL 60515 630-324-8585