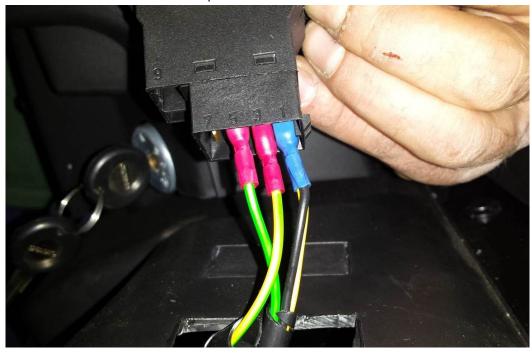

www.hardcabs.com

info@hardcabs.com

Install the heater switch body from inner side into the hole. Install the switch base and switch head onto the switch body.

Connect the heater harness to the relay harness.

DFK HardCabs 2464 Wisconsin Avenue Downers Grove, IL 60515 630-324-8585

www.hardcabs.com

Connect the relay harness to the original electro installation (detailed view).

Lead the single relay harness branch to the central panel and connect it with the origingal electroinstalation.