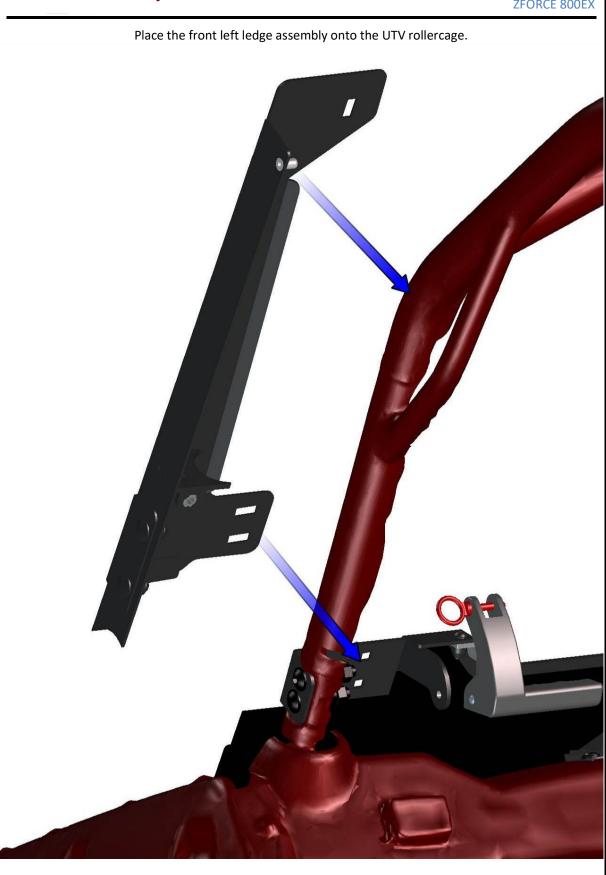

info@hardcabs.com

Place the front bottom ledge assembly onto the UTV rollercage.

DFK HardCabs 2464 Wisconsin Avenue Downers Grove, IL 60515 630-324-8585

www.hardcabs.com

DFK HardCabs 2464 Wisconsin Avenue Downers Grove, IL 60515 630-324-8585