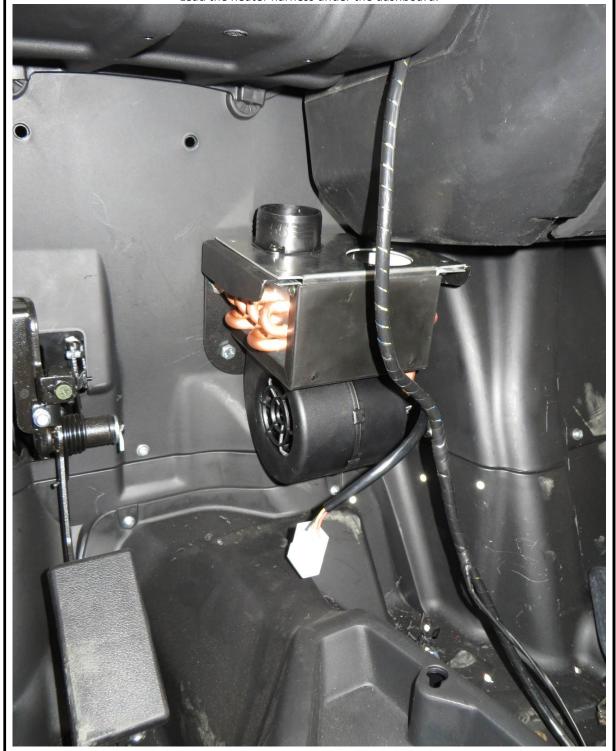

info@hardcabs.com

www.hardcabs.com

Remove front boot plastic cover.

TAKE OUT THE RUBBER PLUGS FROM HEATER TUBES.

DFK HardCabs 2464 Wisconsin Avenue Downers Grove, IL 60515

630-324-8585

www.hardcabs.com

Install the heater assembly into the heater holder.

Fix the heater assembly with the heater holder by included nuts and washers.

DFK HardCabs 2464 Wisconsin Avenue Downers Grove, IL 60515 630-324-8585

www.hardcabs.com

**DFK HardCabs** 2464 Wisconsin Avenue Downers Grove, IL 60515 630-324-8585