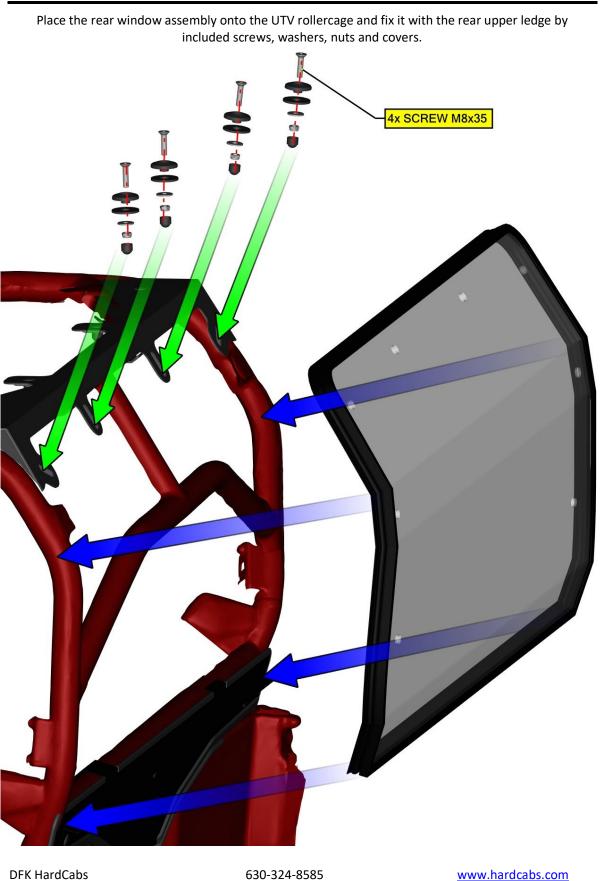

**DFK HardCabs** 2464 Wisconsin Avenue Downers Grove, IL 60515 630-324-8585

**ZFORCE 800EX** 

Fix the rear window assembly with the UTV rollercage by included holders, screws, washers, nuts and covers.

DFK HardCabs 2464 Wisconsin Avenue Downers Grove, IL 60515 630-324-8585

www.hardcabs.com

Hard Cabs

**ZFORCE 800EX** 