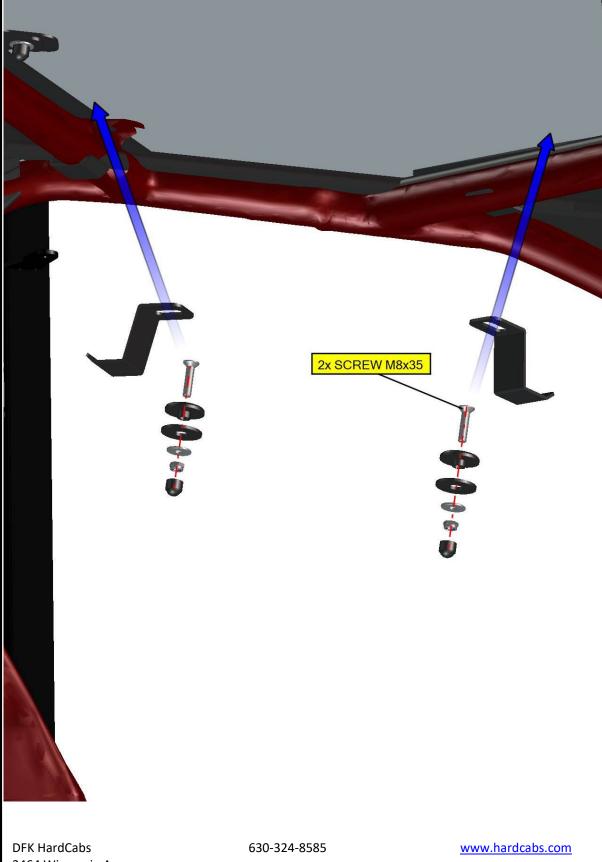

### **ROOF**

Stick the rubber profil "Apolo" onto the UTV rollercage (green line). Place the roof onto the UTV rollercage and adjust the roof into the best position.

Fix the roof with the UTV rollercage by included holders, screws, nuts and washers on both sides.