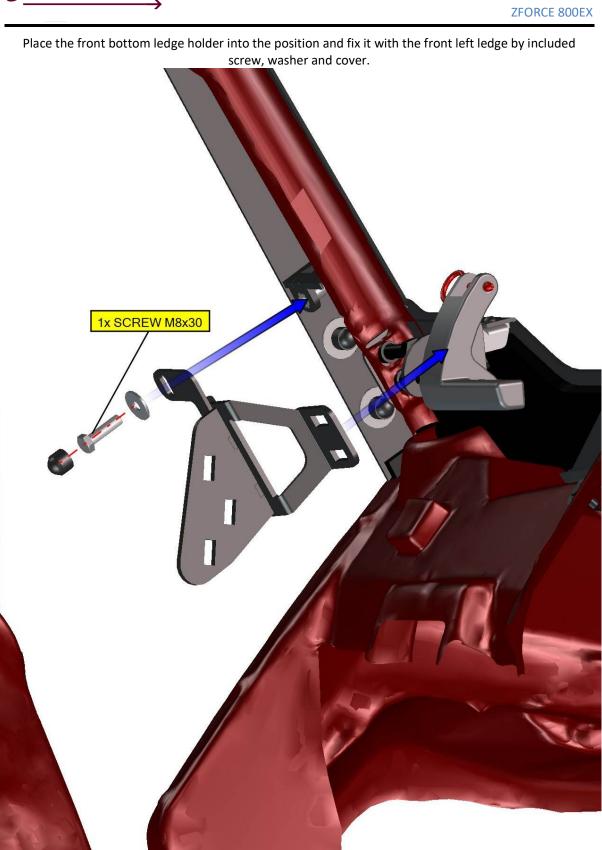

www.hardcabs.com

info@hardcabs.com

Fix the front left ledge assembly and front bottom ledge holder with front bottom ledge by included screws, washers, nuts and covers. **The screws should be tightened slightly.** 