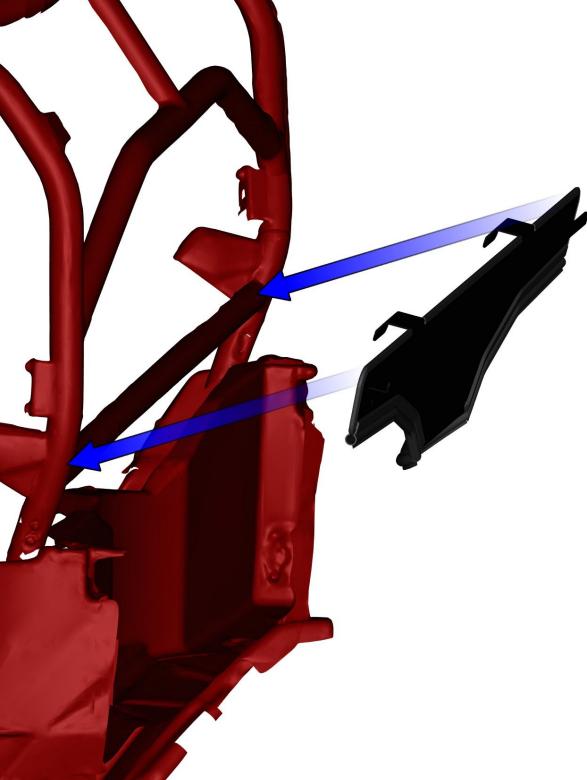

#### REPEAT PREVIOUS STEPS WITH THE RIGHT DOOR BASE.

**REAR PANEL 2.** 

Place the rear upper ledge onto the UTV rollercage.

DFK HardCabs 2464 Wisconsin Avenue Downers Grove, IL 60515 630-324-8585

www.hardcabs.com

Fix the rear upper ledge by with the UTV rollercage by included holders, screws, washers, nuts and covers on both sides.

DFK HardCabs 2464 Wisconsin Avenue Downers Grove, IL 60515 630-324-8585

www.hardcabs.com