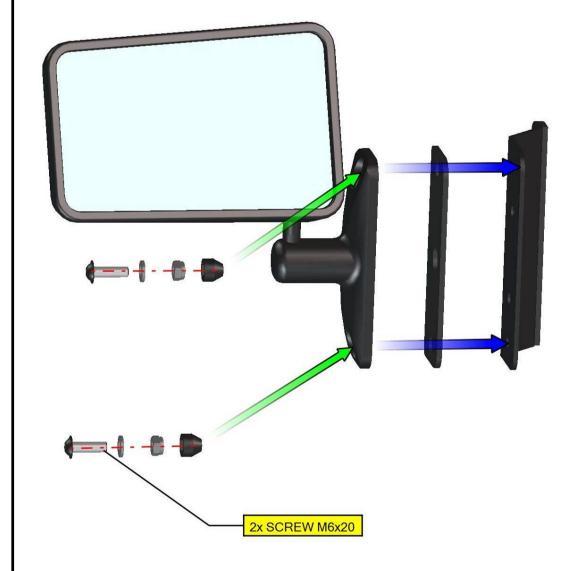

www.hardcabs.com

info@hardcabs.com

Place the mirror onto the mirror holder and fix by included screws, washers, nuts and covers.

DFK HardCabs 2464 Wisconsin Avenue Downers Grove, IL 60515 630-324-8585

info@hardcabs.com

www.hardcabs.com

**ZFORCE 800EX** 

Place the mirror assembly onto the door panel and fix the mirror assembly with the door panel by included screws, washers, nuts and coveres.

DFK HardCabs 2464 Wisconsin Avenue Downers Grove, IL 60515 630-324-8585