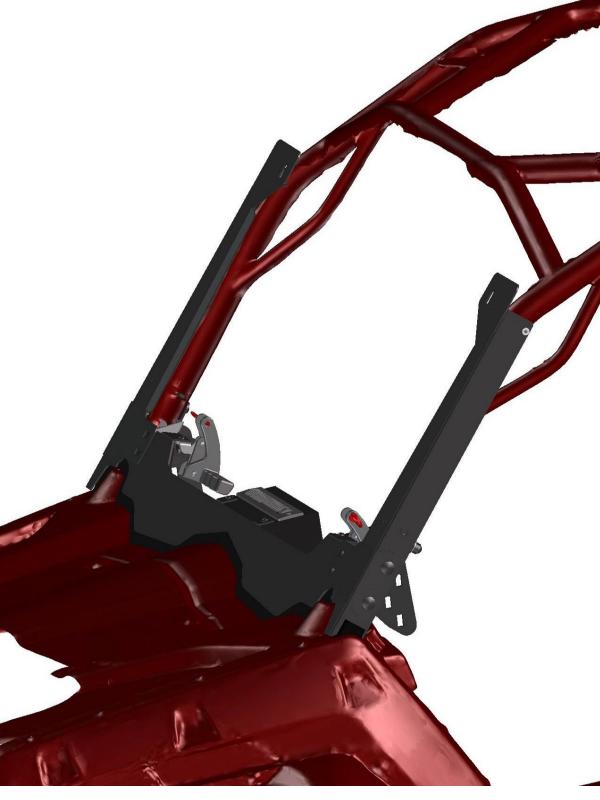

#### **LEFT DOOR + RIGHT DOOR 1.**

Remove original screws from the UTV rollercage (red circle) on both sides.

Place the left door base onto the roller cage and adjust the door base into the best position.

**DFK HardCabs** 2464 Wisconsin Avenue Downers Grove, IL 60515 630-324-8585

info@hardcabs.com

Fix the left door base with the UTV rollercage by original screws (green arrows) and by included holders, screws, washers, nuts and covers (blue arrows).

#### REPEAT PREVIOUS STEPS WITH THE RIGHT DOOR BASE.

**REAR PANEL 2.** 

Place the rear upper ledge onto the UTV rollercage.

DFK HardCabs 2464 Wisconsin Avenue Downers Grove, IL 60515 630-324-8585

www.hardcabs.com

Fix the rear upper ledge by with the UTV rollercage by included holders, screws, washers, nuts and covers on both sides.

DFK HardCabs 2464 Wisconsin Avenue Downers Grove, IL 60515 630-324-8585

www.hardcabs.com