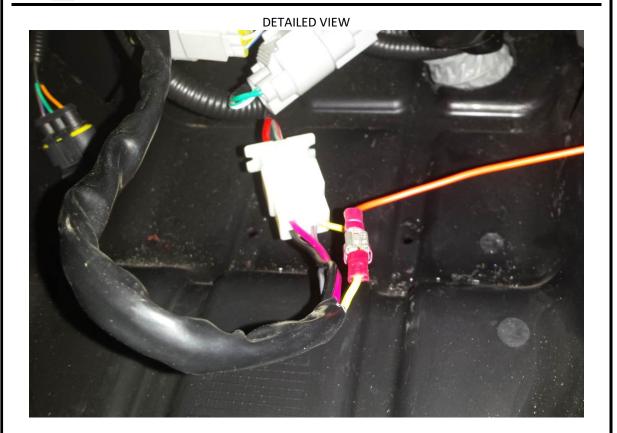

Install el. valve onto the heater hose and fix by tightening straps.

Connect the el. valve harness branch to el. valve (detailed view).

DFK HardCabs 2464 Wisconsin Avenue Downers Grove, IL 60515 630-324-8585