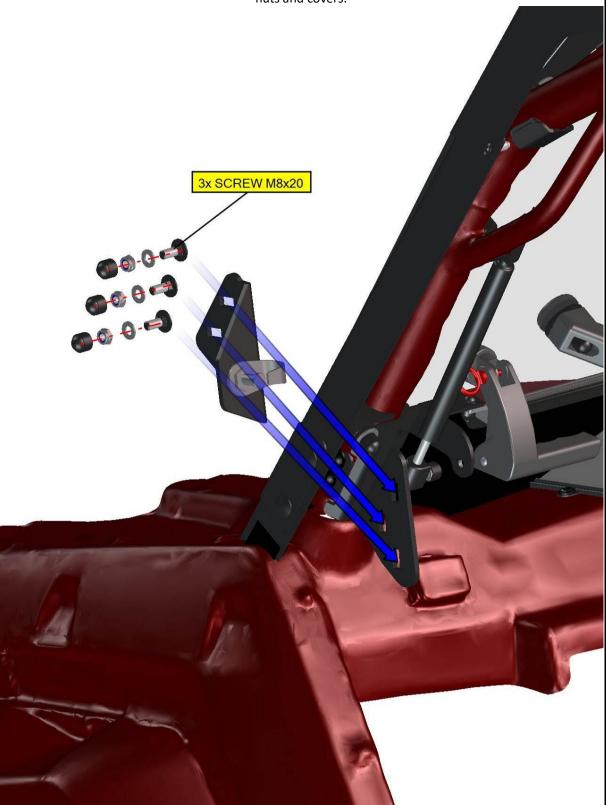

**DFK HardCabs** 2464 Wisconsin Avenue Downers Grove, IL 60515 630-324-8585

info@hardcabs.com

**ZFORCE 800EX** Place the rear bottom panel holders onto the rear bottom panel and fix the holders by included screws, washers, nuts and covers.

**DFK HardCabs** 2464 Wisconsin Avenue Downers Grove, IL 60515 630-324-8585

info@hardcabs.com

3x SCREW M8x20

www.hardcabs.com