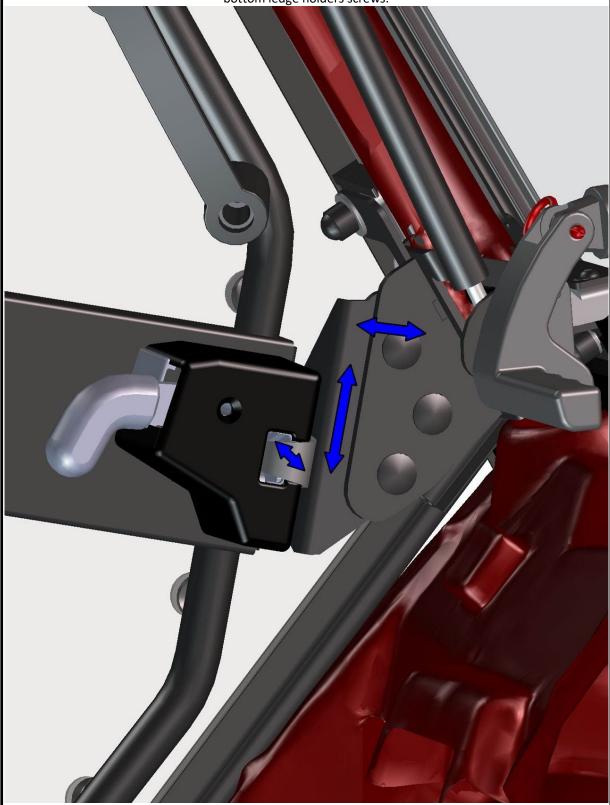

DFK HardCabs 2464 Wisconsin Avenue Downers Grove, IL 60515 630-324-8585

www.hardcabs.com

**ZFORCE 800EX** 

Adjust the door stop assembly into the best positiont and tighten all screws hard. Including the front bottom ledge holders screws.