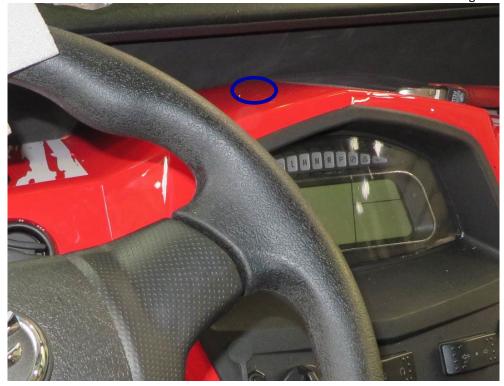

DFK HardCabs 2464 Wisconsin Avenue Downers Grove, IL 60515 630-324-8585

www.hardcabs.com

Drill 1 hole  $\emptyset$  11,5-14mm (0,45-0,55 in) and 2 holes  $\emptyset$  2,5-4 mm (0,1-0,16 in) into the dashboard in accordance with the heater switch base(blue circle). Drill the hole  $\emptyset$ 25 mm into the dashboard for the el.valve. Place the selfglued stick onto the dashboard (green circle).