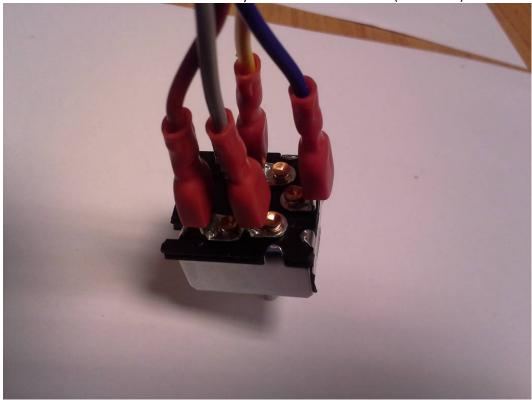

DFK HardCabs 2464 Wisconsin Avenue Downers Grove, IL 60515 630-324-8585

www.hardcabs.com

Connect the harness branch with the heater connector.

Uninstall the UTV glovebox from the dashboard (blue circle).

www.hardcabs.com

info@hardcabs.com

Install the heater switch body from inner side into the hole. Install the switch base and switch head onto the switch body.

Connect the heater harness to the relay harness.

DFK HardCabs 2464 Wisconsin Avenue Downers Grove, IL 60515 630-324-8585

www.hardcabs.com

Connect the relay harness to the original electro installation (detailed view).

Lead the single relay harness branch to the central panel and connect it with the origingal electroinstalation.