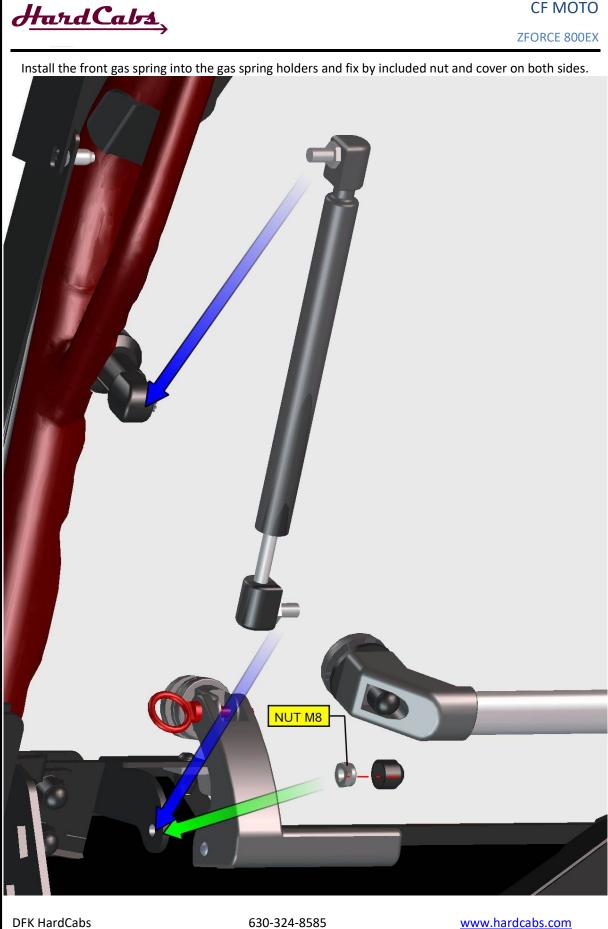

Place the door stop assembly onto the front bottom ledge holder and fix by included screws, washers, nuts and covers.

**DFK HardCabs** 2464 Wisconsin Avenue Downers Grove, IL 60515 630-324-8585

www.hardcabs.com