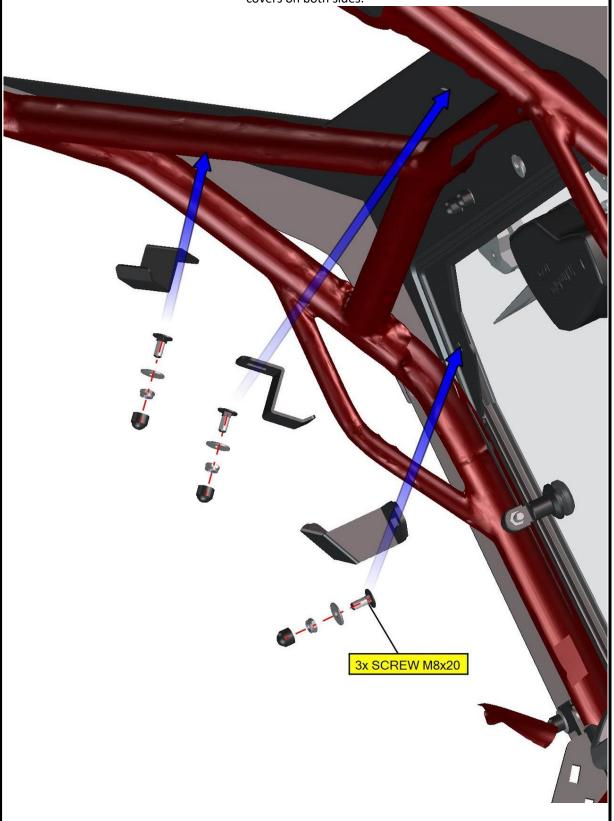

#### REPEAT PREVIOUS STEPS WITH THE RIGHT DOOR BASE.

**REAR PANEL 2.** 

Place the rear upper ledge onto the UTV rollercage.

DFK HardCabs 2464 Wisconsin Avenue Downers Grove, IL 60515 630-324-8585

www.hardcabs.com

Fix the rear upper ledge by with the UTV rollercage by included holders, screws, washers, nuts and covers on both sides.

DFK HardCabs 2464 Wisconsin Avenue Downers Grove, IL 60515 630-324-8585

www.hardcabs.com