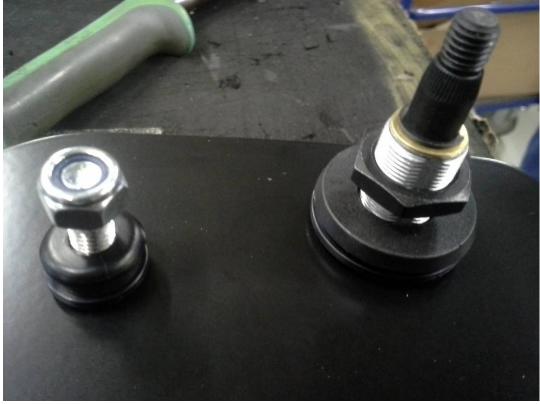

#### **LEFT DOOR + RIGHT DOOR 1.**

Remove original screws from the UTV rollercage (red circle) on both sides.

Place the left door base onto the roller cage and adjust the door base into the best position.

**DFK HardCabs** 2464 Wisconsin Avenue Downers Grove, IL 60515 630-324-8585

info@hardcabs.com

Fix the left door base with the UTV rollercage by original screws (green arrows) and by included holders, screws, washers, nuts and covers (blue arrows).