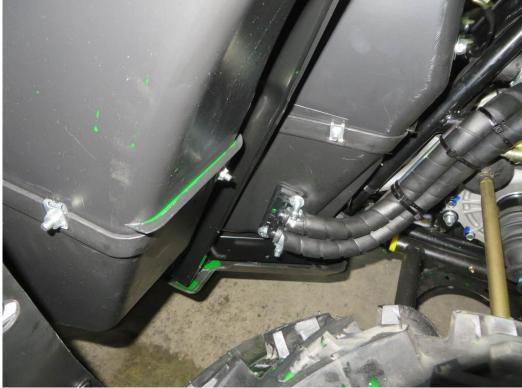

www.hardcabs.com

info@hardcabs.com

Drill 2 holes Ø25mm into the inner front wall in accordance with the heater hoses pass(red circle).

Connect the bended hoses with the heater and with the el.valve on one side and to the heater hoses pass on the other side and fix by tightening straps.