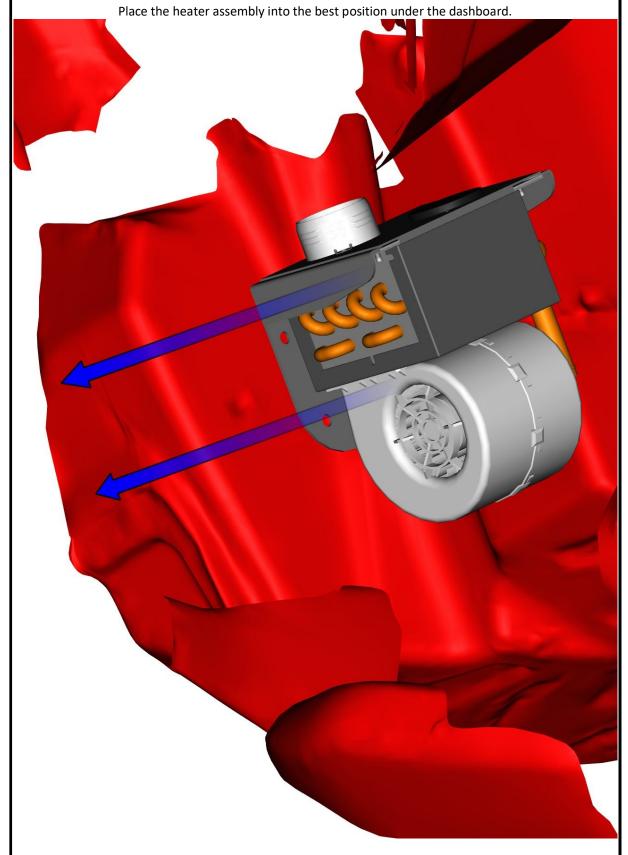

info@hardcabs.com

www.hardcabs.com

Remove front boot plastic cover.

TAKE OUT THE RUBBER PLUGS FROM HEATER TUBES.

DFK HardCabs 2464 Wisconsin Avenue Downers Grove, IL 60515

630-324-8585

www.hardcabs.com

Install the heater assembly into the heater holder.

Fix the heater assembly with the heater holder by included nuts and washers.

DFK HardCabs 2464 Wisconsin Avenue Downers Grove, IL 60515 630-324-8585

www.hardcabs.com

**DFK HardCabs** 2464 Wisconsin Avenue Downers Grove, IL 60515 630-324-8585