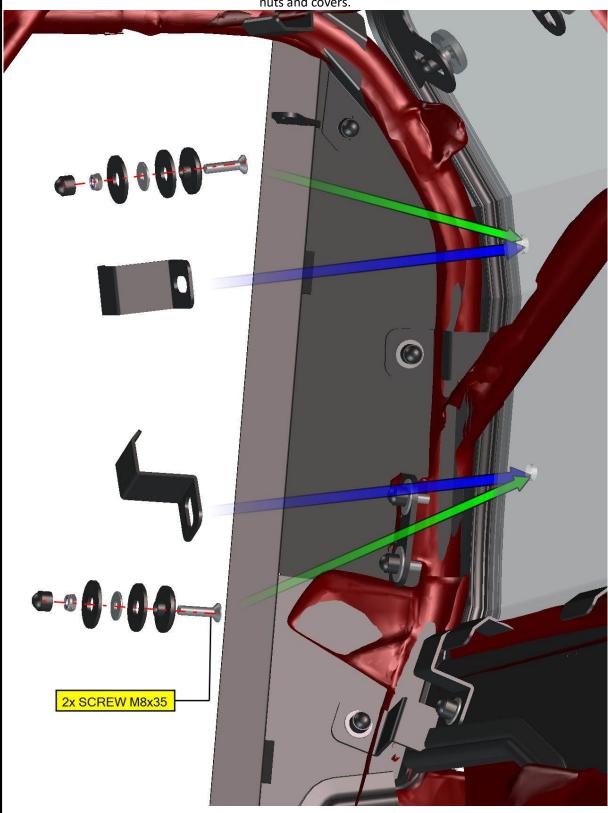

**DFK HardCabs** 2464 Wisconsin Avenue Downers Grove, IL 60515 630-324-8585

**ZFORCE 800EX** 

Fix the rear window assembly with the UTV rollercage by included holders, screws, washers, nuts and covers.

DFK HardCabs 2464 Wisconsin Avenue Downers Grove, IL 60515 630-324-8585

www.hardcabs.com

Hard Cabs

**ZFORCE 800EX** 