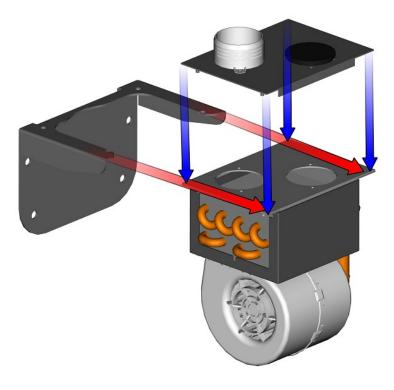

#### **HEATER**

Need to installation (included)

DFK HardCabs 2464 Wisconsin Avenue Downers Grove, IL 60515 630-324-8585

www.hardcabs.com

DFK HardCabs 2464 Wisconsin Avenue Downers Grove, IL 60515 630-324-8585

info@hardcabs.com

www.hardcabs.com

Remove front boot plastic cover.

TAKE OUT THE RUBBER PLUGS FROM HEATER TUBES.

DFK HardCabs 2464 Wisconsin Avenue Downers Grove, IL 60515

630-324-8585

www.hardcabs.com

Install the heater assembly into the heater holder.