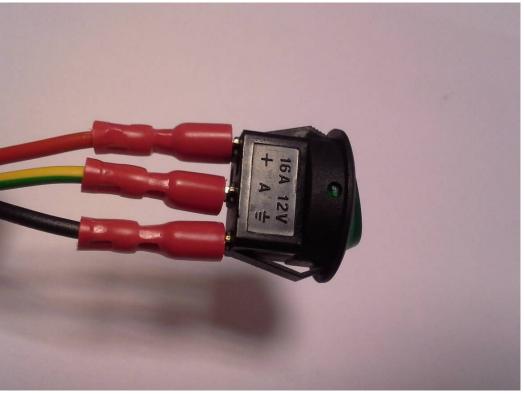

DFK HardCabs 2464 Wisconsin Avenue Downers Grove, IL 60515 630-324-8585

www.hardcabs.com

Drill 1 hole  $\emptyset$  11,5-14mm (0,45-0,55 in) and 2 holes  $\emptyset$  2,5-4 mm (0,1-0,16 in) into the dashboard in accordance with the heater switch base(blue circle). Drill the hole  $\emptyset$ 25 mm into the dashboard for the el.valve. Place the selfglued stick onto the dashboard (green circle).

**SEE NEXT PAGES** 

Connect the heater switch body with the harness branch. (Detail view)

Connect the harness branch with the el.valve switch. (Detail view)

Press the el. valve switch into the hole.

DFK HardCabs 2464 Wisconsin Avenue Downers Grove, IL 60515 630-324-8585

www.hardcabs.com

info@hardcabs.com

Install the heater switch body from inner side into the hole. Install the switch base and switch head onto the switch body.

Connect the heater harness to the relay harness.