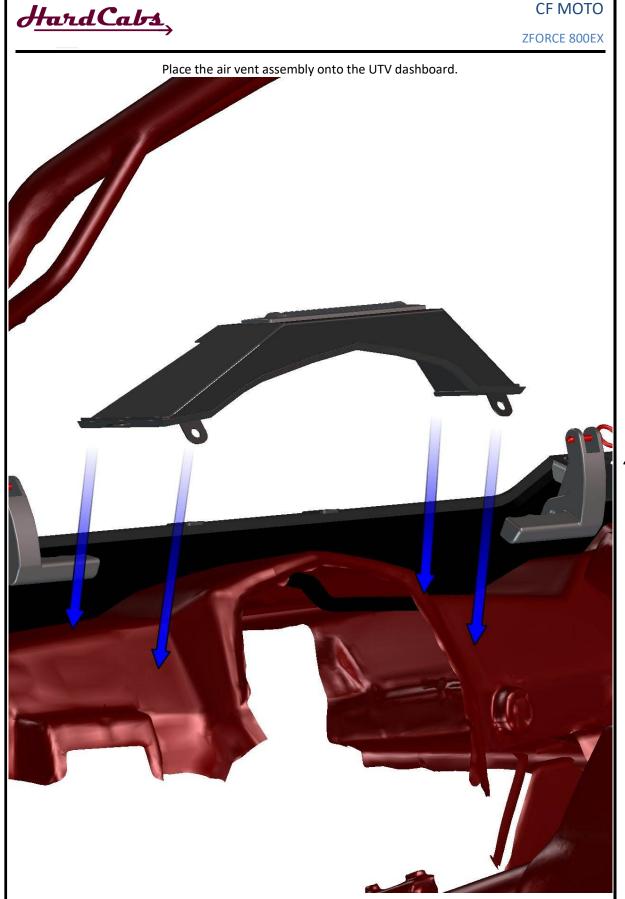

www.hardcabs.com

info@hardcabs.com

**DFK HardCabs** 2464 Wisconsin Avenue Downers Grove, IL 60515 630-324-8585

www.hardcabs.com

info@hardcabs.com

**ZFORCE 800EX** 

Make marks on the dashboard in accordance with the air vent assmebly holes on both sides. Remove the assmebly and drill holes Ø8mm into the marks centers