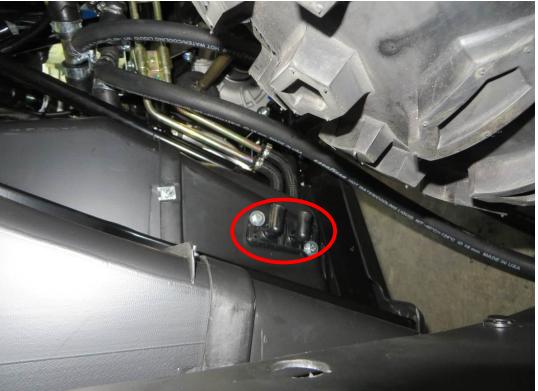

Install el. valve onto the heater hose and fix by tightening straps.

Connect the el. valve harness branch to el. valve (detailed view).

DFK HardCabs 2464 Wisconsin Avenue Downers Grove, IL 60515 630-324-8585

www.hardcabs.com

info@hardcabs.com

Drill 2 holes Ø25mm into the inner front wall in accordance with the heater hoses pass(red circle).

Connect the bended hoses with the heater and with the el.valve on one side and to the heater hoses pass on the other side and fix by tightening straps.