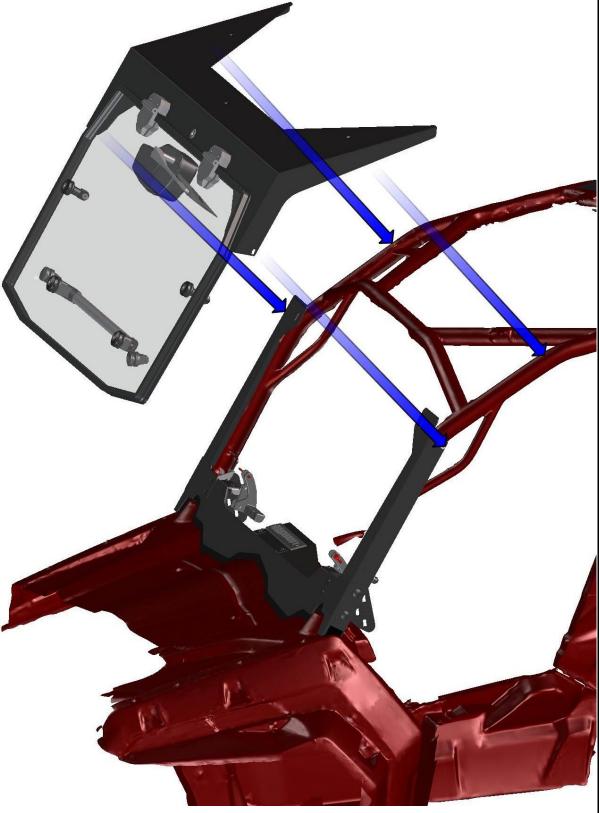

### **ROOF**

Stick the rubber profil "Apolo" onto the UTV rollercage (green line). Place the roof onto the UTV rollercage and adjust the roof into the best position.

Fix the roof with the UTV rollercage by included holders, screws, nuts and washers on both sides.