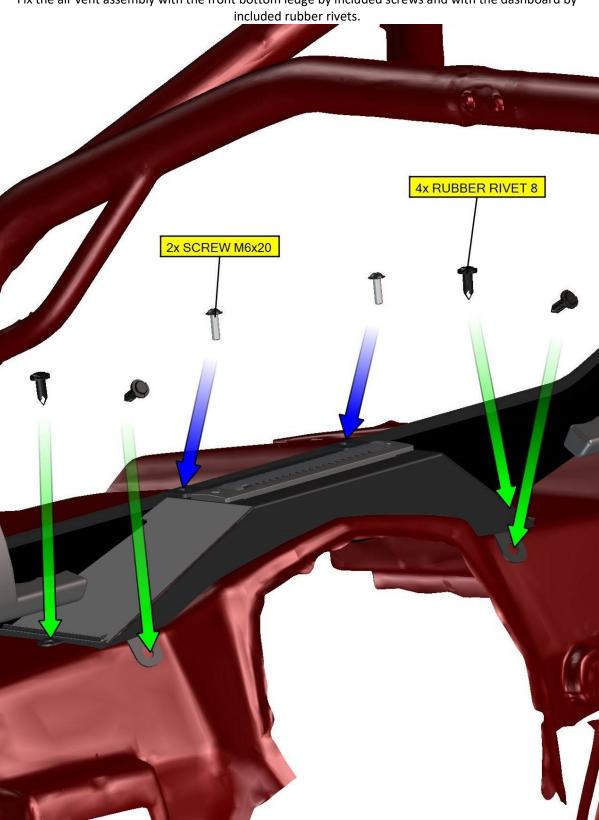

www.hardcabs.com

info@hardcabs.com

Fix the front left ledge assembly and front bottom ledge holder with front bottom ledge by included screws, washers, nuts and covers. **The screws should be tightened slightly.** 