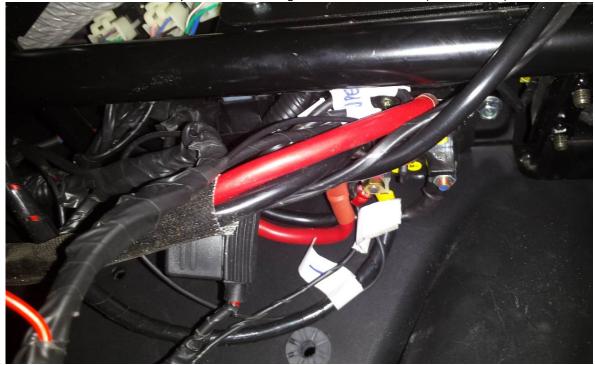

DFK HardCabs 2464 Wisconsin Avenue Downers Grove, IL 60515 630-324-8585

www.hardcabs.com

Connect the relay harness to the original electro installation (detailed view).

Lead the single relay harness branch to the central panel and connect it with the origingal electroinstalation.