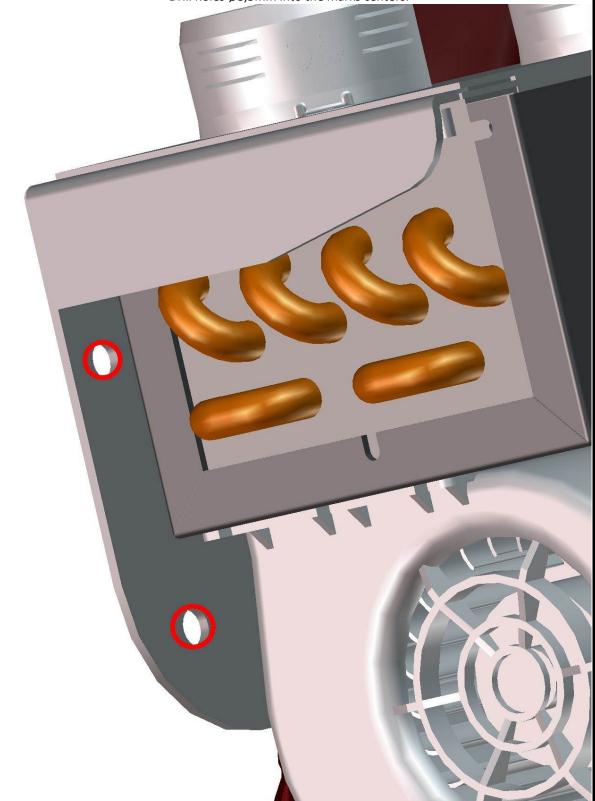

Fix the heater assembly with the heater holder by included nuts and washers.

DFK HardCabs 2464 Wisconsin Avenue Downers Grove, IL 60515 630-324-8585

www.hardcabs.com

**DFK HardCabs** 2464 Wisconsin Avenue Downers Grove, IL 60515 630-324-8585

www.hardcabs.com

info@hardcabs.com

Make marks onto the front bottom plastic cover in accordace with the heater holders holes on both sides. Drill holes  $\emptyset$ 8,5mm into the marks centers.

DFK HardCabs 2464 Wisconsin Avenue Downers Grove, IL 60515 630-324-8585