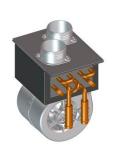

Install el. valve onto the heater hose and fix by tightening straps.

Connect the el. valve harness branch to el. valve (detailed view).

DFK HardCabs 2464 Wisconsin Avenue Downers Grove, IL 60515 630-324-8585

www.hardcabs.com

info@hardcabs.com

Drill 2 holes Ø25mm into the inner front wall in accordance with the heater hoses pass(red circle).

Connect the bended hoses with the heater and with the el.valve on one side and to the heater hoses pass on the other side and fix by tightening straps.

DFK HardCabs 2464 Wisconsin Avenue Downers Grove, IL 60515 630-324-8585

www.hardcabs.com

Connect the heater hoses to the heater hoses pass and fix by tightening straps.

Cut the original engine cooling system hoses and insert "Y" couplings. Install the heater hoses onto the "Y" couplings. Fix both by included tightening straps.