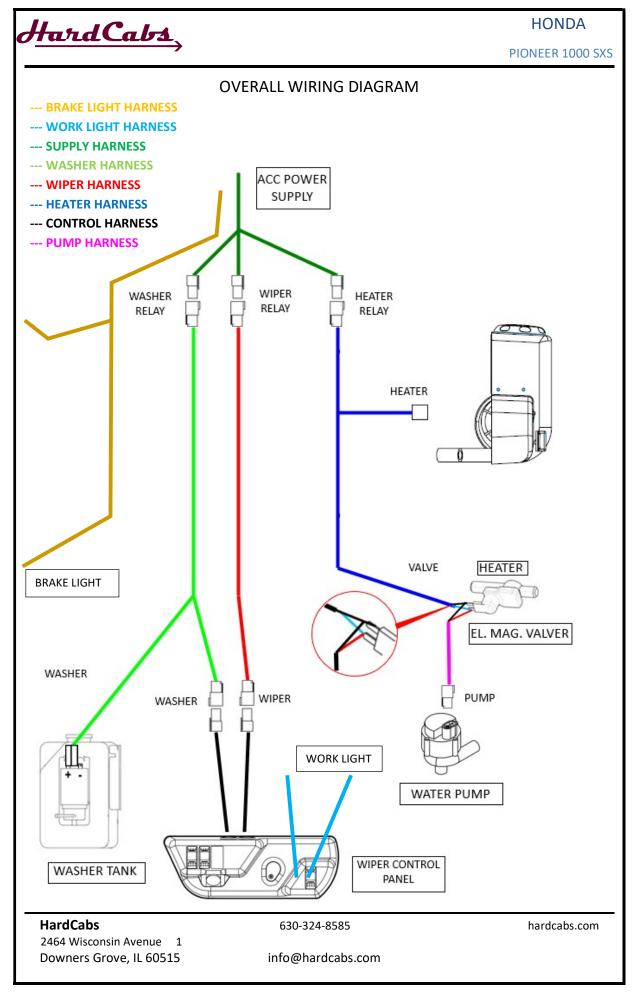

#### **ELECTROINSTALLATION WIPER / WASHER 1.**

RELAY, WIPER AND WASHER HARNESS RUN DIAGRAM

- -- SUPPLY HARNESS
- -- WASHER HARNESS
- -- WIPER HARNESS

2464 Wisconsin Avenue 1 Downers Grove, IL 60515 630-324-8585

hardcabs.com

Uninstall the air filter and electroinstallation cover.

**HardCabs** 2464 Wisconsin Avenue 1 Downers Grove, IL 60515 630-324-8585

hardcabs.com

Place the wiper harness into the front dashboard (near original relay space). Run the wiper harness to the left front frame part.

**HardCabs** 2464 Wisconsin Avenue 1 Downers Grove, IL 60515 630-324-8585

hardcabs.com

Run the wiper harness through the original hole near vehicle frame.

**SEE NEXT PAGES** 

Place the washer harness into the front dashboard (near original relay space).

Run the washer harness to the left front frame part.

**HardCabs** 2464 Wisconsin Avenue 1 Downers Grove, IL 60515 630-324-8585

hardcabs.com

info@hardcabs.com

Run the wiper harness through the original hole near vehicle frame.

**SEE NEXT PAGES** 

Mount the relay holder into the under-hood storage space.

Install the relay harness onto the relay harness holder.

**HardCabs** 2464 Wisconsin Avenue 1 Downers Grove, IL 60515 630-324-8585