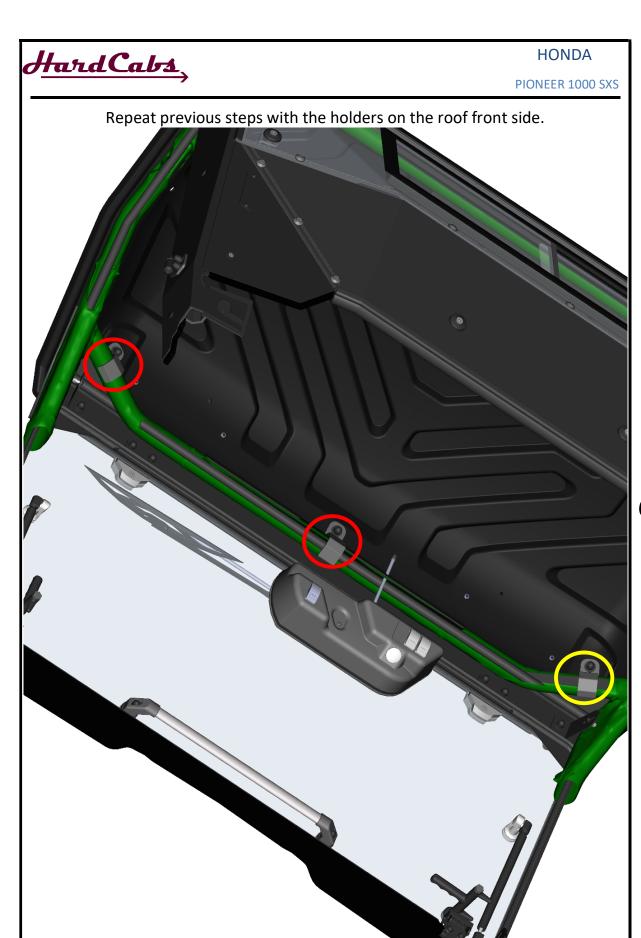

Repeat previous steps with the holders on the roof rear side.

**HardCabs** 2464 Wisconsin Avenue 1 Downers Grove, IL 60515

630-324-8585

hardcabs.com

info@hardcabs.com