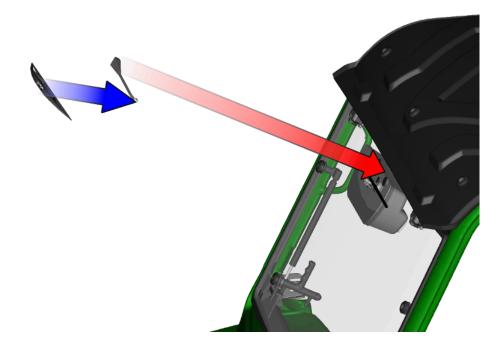

#### **ELECTROINSTALLATION WIPER / WASHER 1.**

RELAY, WIPER AND WASHER HARNESS RUN DIAGRAM

- -- SUPPLY HARNESS
- -- WASHER HARNESS
- -- WIPER HARNESS

2464 Wisconsin Avenue 1 Downers Grove, IL 60515 630-324-8585

hardcabs.com

Uninstall the air filter and electroinstallation cover.

**HardCabs** 2464 Wisconsin Avenue 1 Downers Grove, IL 60515 630-324-8585

hardcabs.com

Place the wiper harness into the front dashboard (near original relay space). Run the wiper harness to the left front frame part.