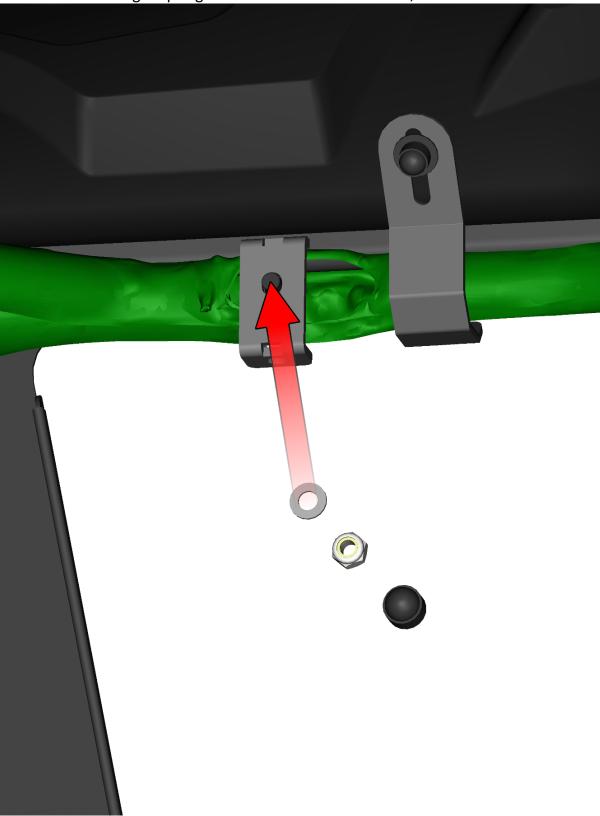

hardcabs.com

info@hardcabs.com

Install the gas spring holder onto gas spring holder fixing bolt.

**HardCabs** 2464 Wisconsin Avenue 1 Downers Grove, IL 60515

HwrdCabs,

630-324-8585

hardcabs.com

Fix the gas spring holder with included washer, nut and cover.