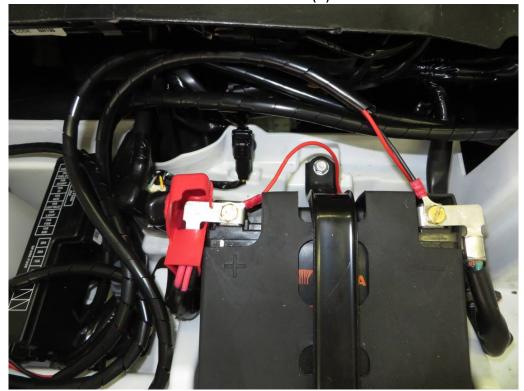

Connect the power harness to the battery. The black wire connect to (-) and the red wire connect to (+)