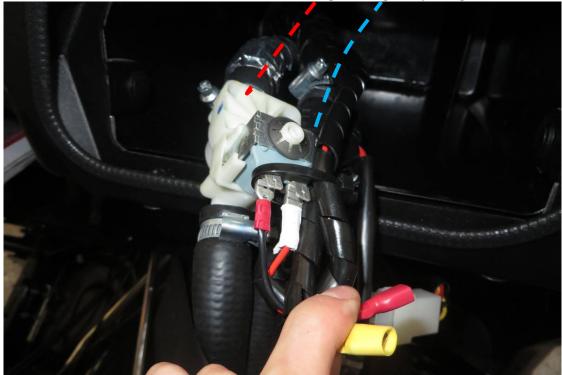

Connect the heater harness female pins with the el. valve male pins.

**HardCabs** 2464 Wisconsin Avenue 1 Downers Grove, IL 60515 630-324-8585

hardcabs.com

info@hardcabs.com

Mount the heater onto the prepared heater holder with included fixing assemblies. Fixing points (red circles) for the heater.