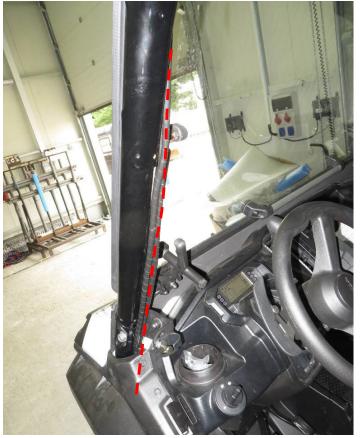

**HardCabs** 2464 Wisconsin Avenue 1 Downers Grove, IL 60515 630-324-8585

hardcabs.com

PIONEER 1000 SXS

Place the hinge space covers onto gaps and adjust to the best position.

HardCabs 2464 Wisconsin Avenue 1

hard cabs.com

Downers Grove, IL 60515

info@hardcabs.com

630-324-8585

Fix the hinge space covers with the UTV body with the original screws at the original fixing points.

**HardCabs** 2464 Wisconsin Avenue 1 Downers Grove, IL 60515 630-324-8585