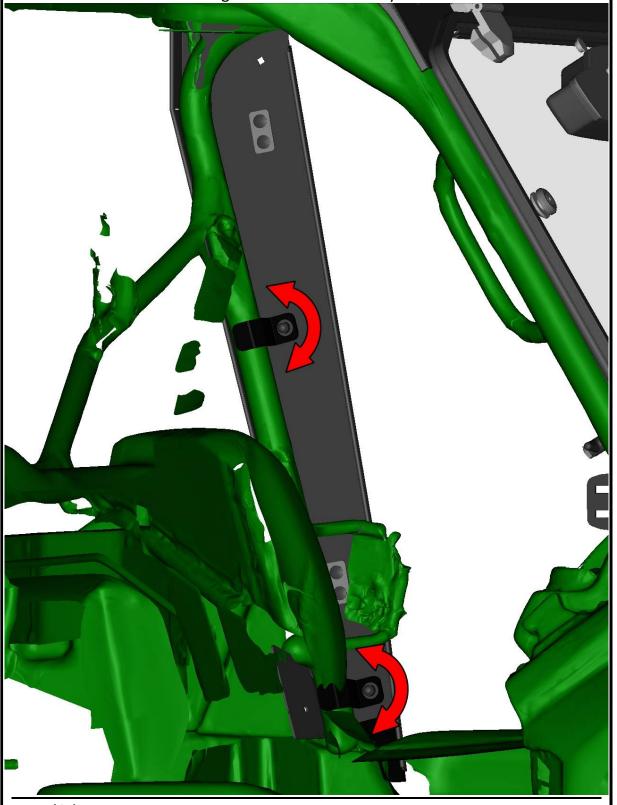

info@hardcabs.com

Turn the left door base bottom and middle holder to the correct position and tighten the bolts correctly.

**HardCabs** 2464 Wisconsin Avenue 1 Downers Grove, IL 60515 630-324-8585

hardcabs.com

info@hardcabs.com

Place the left door base upper holder onto the left door base.

**HardCabs**2464 Wisconsin Avenue 1
Downers Grove, IL 60515

630-324-8585

hardcabs.com

**HardCabs** 2464 Wisconsin Avenue 1 Downers Grove, IL 60515 630-324-8585