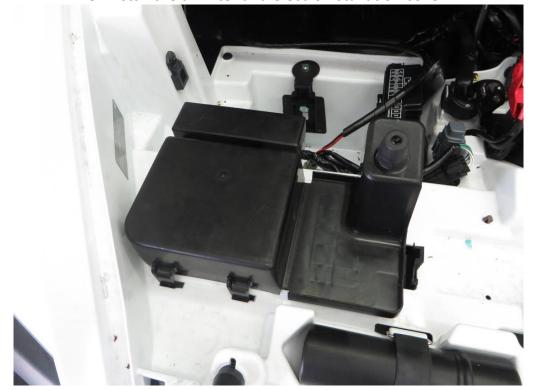

**SEE NEXT PAGES** 

Mount the relay holder into the under-hood storage space.

Install the relay harness onto the relay harness holder.

**HardCabs** 2464 Wisconsin Avenue 1 Downers Grove, IL 60515 630-324-8585

Install the washer tank holder into the under-hood storage space.

Install the washer tank onto the washer tank holder.

**HardCabs** 2464 Wisconsin Avenue 1 Downers Grove, IL 60515 630-324-8585

hardcabs.com