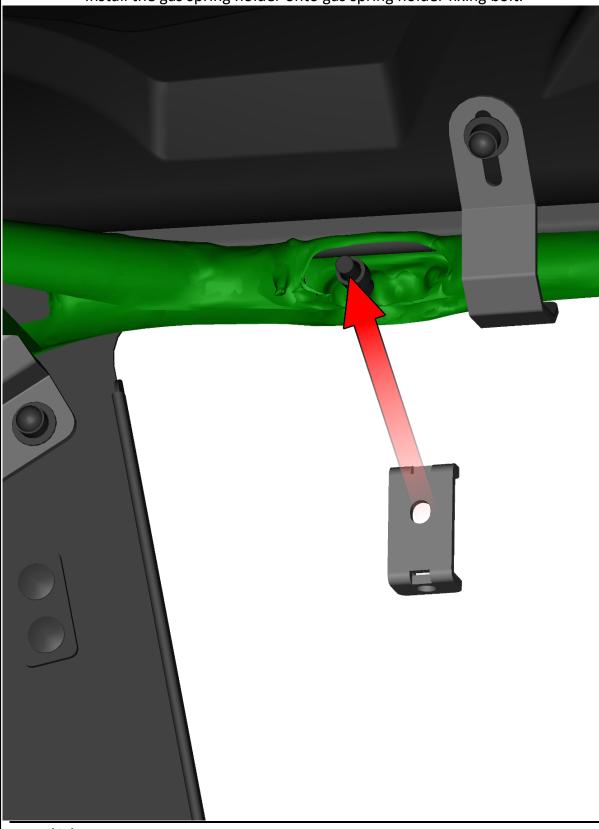

hardcabs.com

info@hardcabs.com

Install the gas spring holder onto gas spring holder fixing bolt.

**HardCabs** 2464 Wisconsin Avenue 1 Downers Grove, IL 60515

HwrdCabs,

630-324-8585

hardcabs.com

Fix the gas spring holder with included washer, nut and cover.