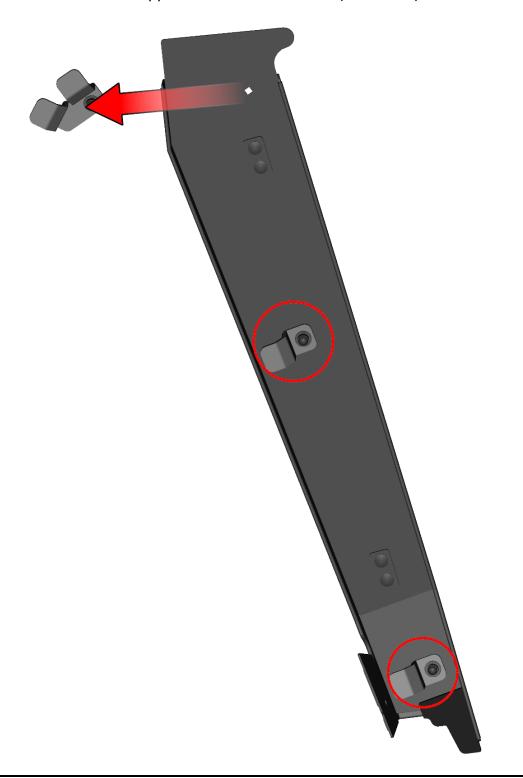

hardcabs.com

Uninstall the rear original roll cage fixing bolt from rops.(red circle).

HardCabs 2464 Wisconsin Avenue 1

Downers Grove, IL 60515

630-324-8585

info@hardcabs.com

hardcabs.com

Install the gas spring holder fixing bolt into the original roll cage hole.

**HardCabs** 2464 Wisconsin Avenue 1 Downers Grove, IL 60515 630-324-8585

hardcabs.com

Place the distance tube onto the gas spring holder fixing bolt.

**HardCabs** 2464 Wisconsin Avenue 1 Downers Grove, IL 60515 630-324-8585

hardcabs.com

info@hardcabs.com

Install the gas spring holder onto gas spring holder fixing bolt.

**HardCabs** 2464 Wisconsin Avenue 1 Downers Grove, IL 60515

HwrdCabs,

630-324-8585

hardcabs.com

Fix the gas spring holder with included washer, nut and cover.