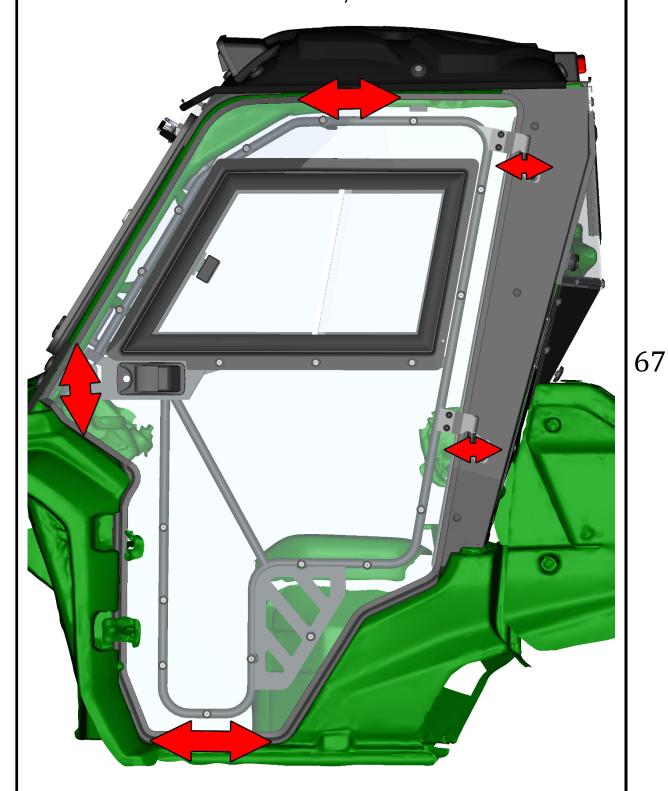

## **LEFT DOOR + RIGHT DOOR**

Lubricate the hinges pins and install washers onto the hinges pins.

Place the left door onto the hinges pins.

Adjust the door by the hinges to the best position. Tighten the door hinge bolts correctly.