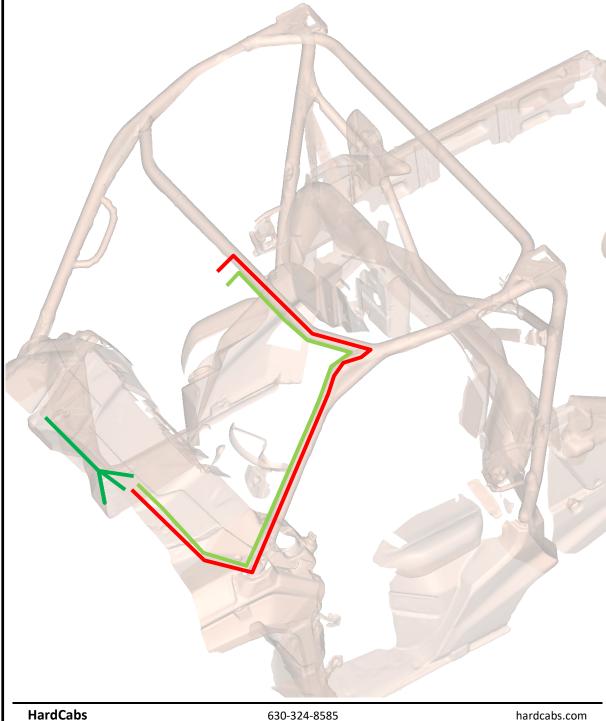

hardcabs.com

PIONEER 1000

When it rains, the original holes in the UTV frame can leak water into the cabin. For this reason, these holes must be sealed with silicone.

Seal the holes in the frame with included silicone (red oval).

Location of the holes on the UTV frame (red oval).