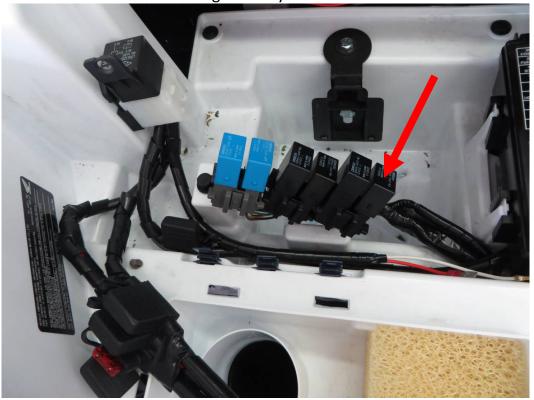

**SEE NEXT PAGES** 

Mount the relay holder into the under-hood storage space.

Install the relay harness onto the relay harness holder.

**HardCabs** 2464 Wisconsin Avenue 1 Downers Grove, IL 60515 630-324-8585

hardcabs.com

info@hardcabs.com

Uninstall the original relay from the connector.

Uninstall the relay connector.

**HardCabs** 2464 Wisconsin Avenue 1 Downers Grove, IL 60515 630-324-8585

hardcabs.com

info@hardcabs.com