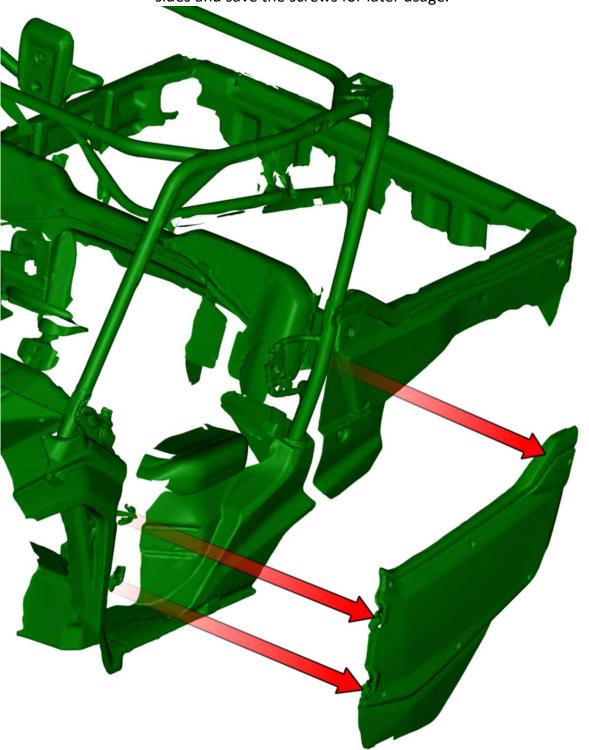

#### **PREPARATION FOR INSTALLATION:**

Uninstall all additional systems from the roller cages (work lights, rear mirrors, drink holders etc.) Uninstall the original half front doors from the UTV roll cage on both sides and save the screws for later usage.