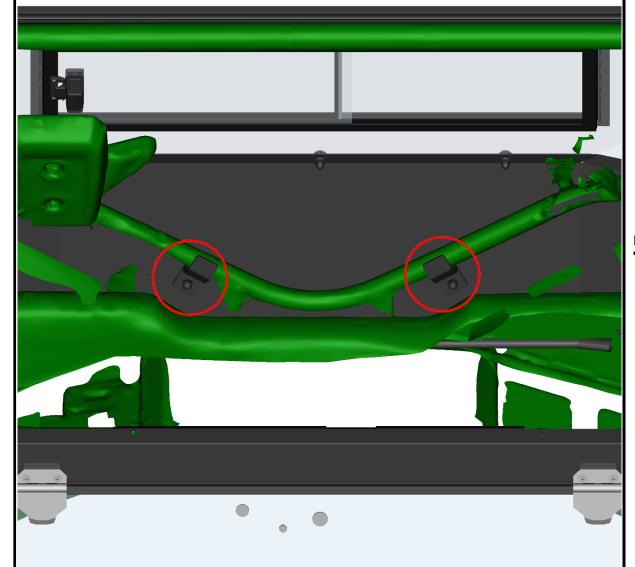

hardcabs.com

PIONEER 1000

When it rains, the original holes in the UTV frame can leak water into the cabin. For this reason, these holes must be sealed with silicone.

Seal the holes in the frame with included silicone (red oval).

Location of the holes on the UTV frame (red oval).