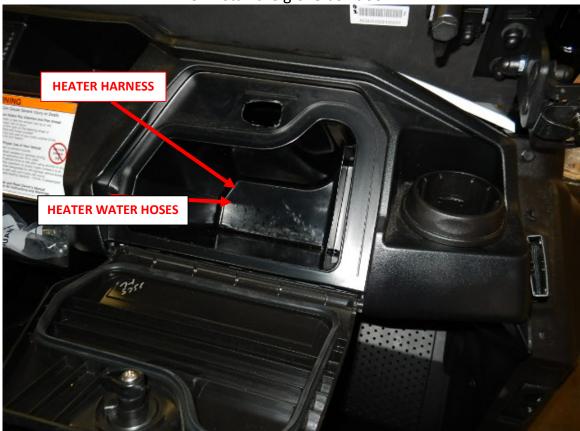

#### **HEATER INSTALLATION**

Drill holes into the glove box for the heater water hoses and heater harness.

Uninstall the glove box door.

Drill the hole for water pump harness. Route the water pump harness through the drilled hole to the under-hood storage space.