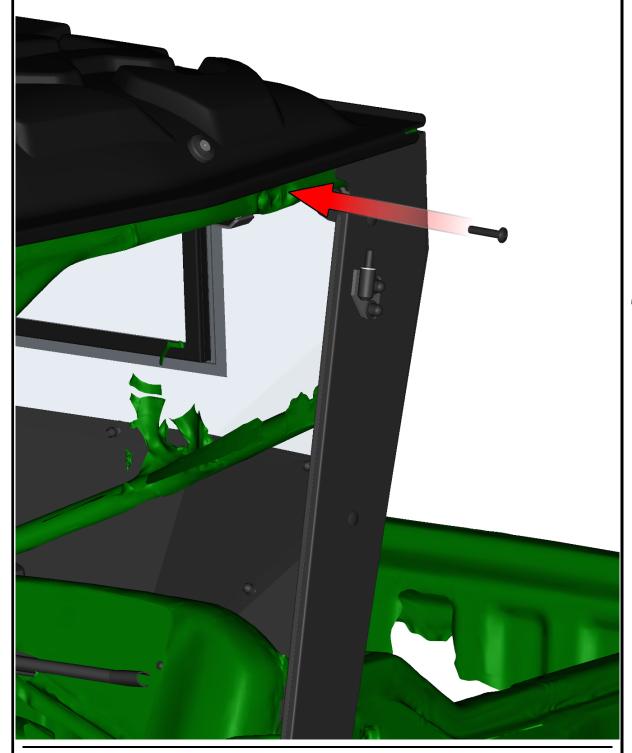

**HardCabs** 2464 Wisconsin Avenue 1 Downers Grove, IL 60515 630-324-8585

hardcabs.com

info@hardcabs.com

63

Place the roof holder onto the roof and onto the vehicle frame. Fix the holder with the roof to the frame by included screw, washers, nut and cover.