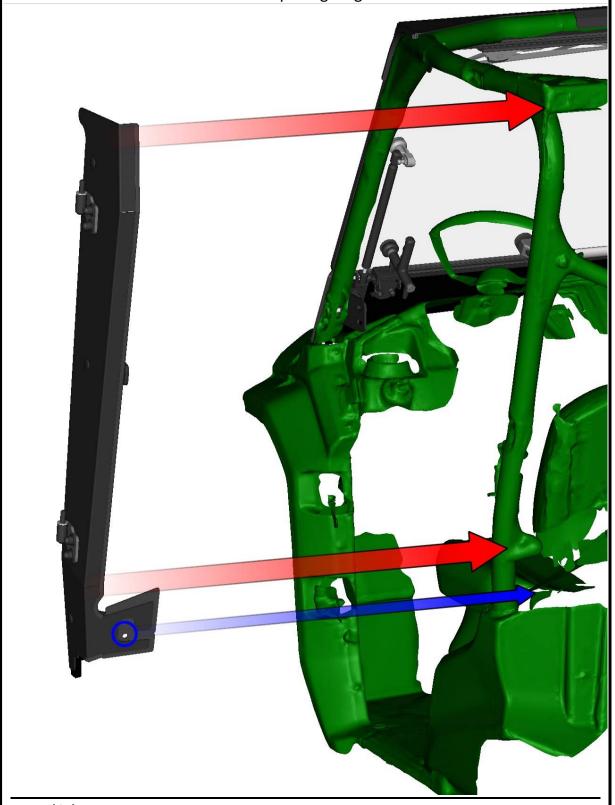

## **LEFT DOOR BASE + RIGHT DOOR BASE**

Loosen the left door base bottom and middle holders nuts (red circles).

Uninstall the upper left door base holder (red arrow).

44

**HardCabs** 2464 Wisconsin Avenue 1 Downers Grove, IL 60515 630-324-8585

hardcabs.com

Place the left door base onto UTV roll cage (red arrows). The hole (blue circle) is for the lever opening cargo bed.

**HardCabs** 2464 Wisconsin Avenue 1 Downers Grove, IL 60515 630-324-8585