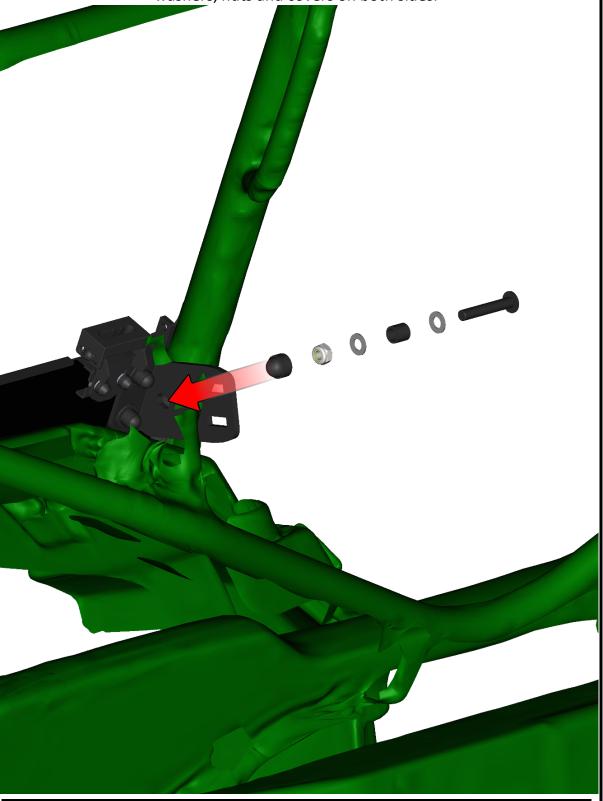

Connect the heater harness female pins with the el. valve male pins.

**HardCabs** 2464 Wisconsin Avenue 1 Downers Grove, IL 60515 630-324-8585

hardcabs.com

info@hardcabs.com

Mount the heater onto the prepared heater holder with included fixing assemblies. Fixing points (red circles) for the heater.