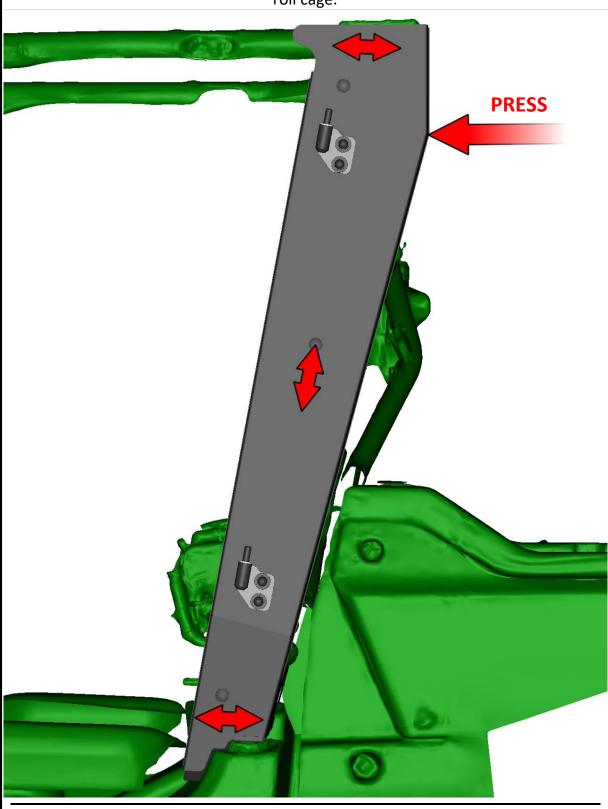

hardcabs.com

info@hardcabs.com

PIONEER 1000 SXS

Adjust the left door base to the best position. Press the left door base against the roll cage.

HardCabs 2464 Wisconsin Avenue 1 630-324-8585

hardcabs.com

Downers Grove, IL 60515

info@hardcabs.com

Turn the left door base bottom and middle holder to the correct position and tighten the bolts correctly.

**HardCabs** 2464 Wisconsin Avenue 1 Downers Grove, IL 60515 630-324-8585

hardcabs.com