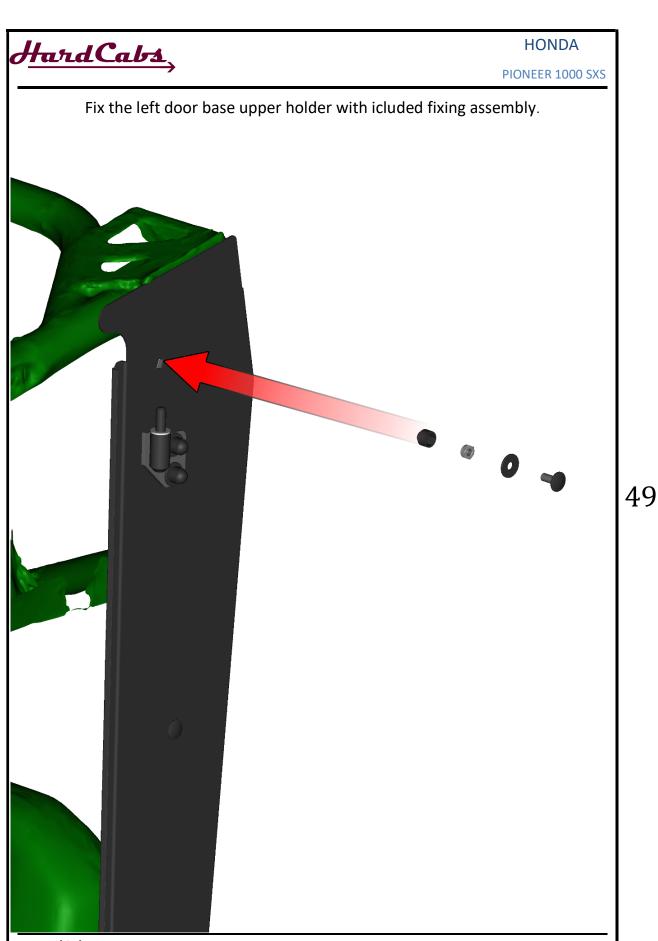

## **LEFT DOOR BASE + RIGHT DOOR BASE**

Loosen the left door base bottom and middle holders nuts (red circles).

Uninstall the upper left door base holder (red arrow).

44

**HardCabs** 2464 Wisconsin Avenue 1 Downers Grove, IL 60515 630-324-8585

info@hardcabs.com

Place the left door base upper holder onto the left door base.

**HardCabs**2464 Wisconsin Avenue 1
Downers Grove, IL 60515

630-324-8585

hardcabs.com

**HardCabs** 2464 Wisconsin Avenue 1 Downers Grove, IL 60515 630-324-8585