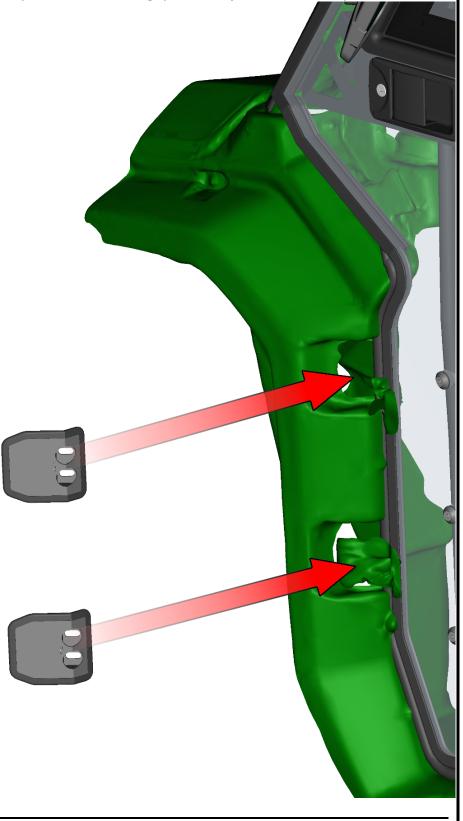

## **LEFT DOOR BASE + RIGHT DOOR BASE**

Loosen the left door base bottom and middle holders nuts (red circles).

Uninstall the upper left door base holder (red arrow).

44

**HardCabs** 2464 Wisconsin Avenue 1 Downers Grove, IL 60515 630-324-8585