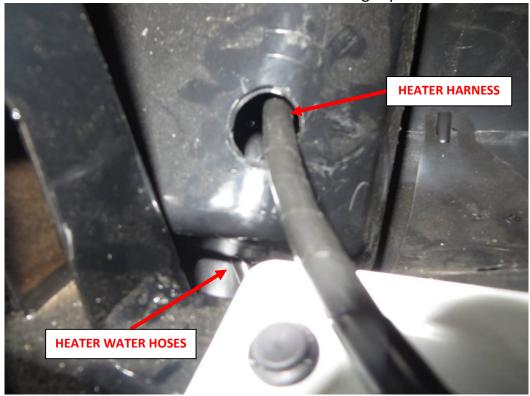

#### **HEATER INSTALLATION**

Drill holes into the glove box for the heater water hoses and heater harness.

Uninstall the glove box door.

Drill the hole for water pump harness. Route the water pump harness through the drilled hole to the under-hood storage space.