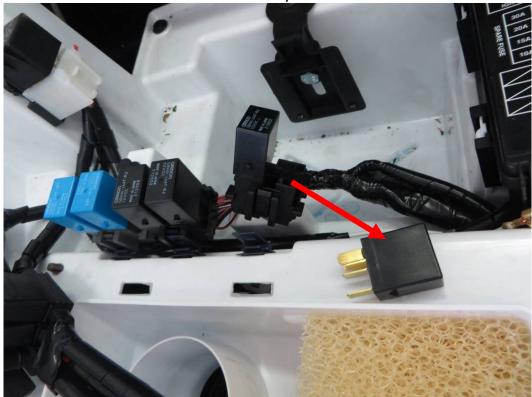

hardcabs.com

info@hardcabs.com

Uninstall the original relay from the connector.

Uninstall the relay connector.

**HardCabs** 2464 Wisconsin Avenue 1 Downers Grove, IL 60515 630-324-8585

hardcabs.com

info@hardcabs.com

Uninstall the original black/white wire pin from the connector.

Prepare the white and red wire from the harness.

**HardCabs** 2464 Wisconsin Avenue 1 Downers Grove, IL 60515 630-324-8585

hardcabs.com

info@hardcabs.com