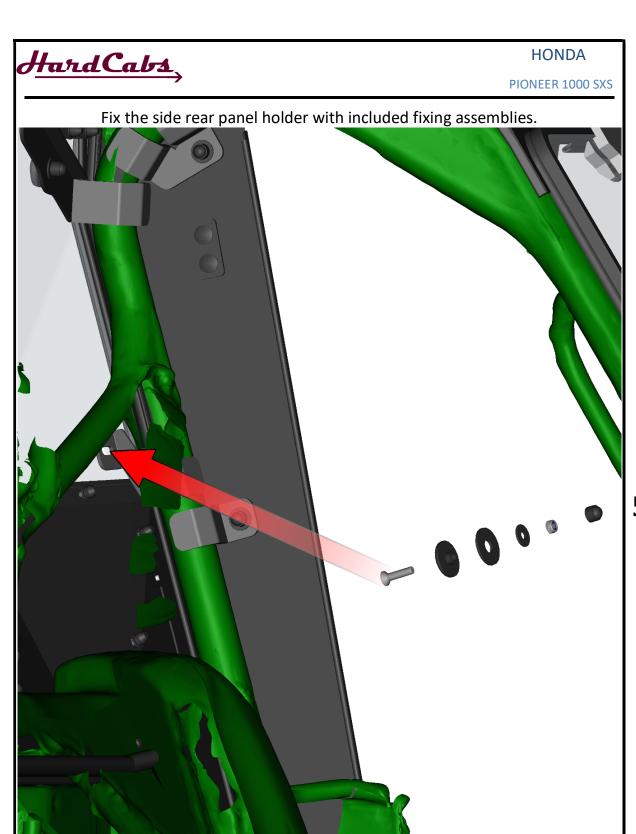

**HardCabs** 2464 Wisconsin Avenue 1 Downers Grove, IL 60515 630-324-8585

hardcabs.com

Secure panel by the upper holders.

Place the upper rear panel holders onto the correct position on both sides.

**HardCabs**2464 Wisconsin Avenue 1
Downers Grove, IL 60515

630-324-8585

info@hardcabs.com

54

hardcabs.com

Fix the upper holders with the rear panel with bolts, washers, nuts and covers on both sides.

**HardCabs** 2464 Wisconsin Avenue 1 Downers Grove, IL 60515

630-324-8585