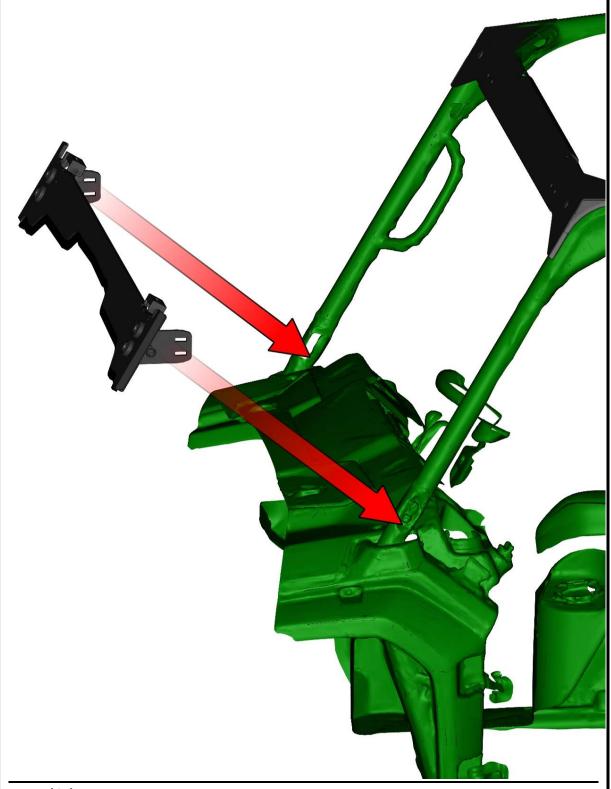

hardcabs.com

PIONEER 1000

When it rains, the original holes in the UTV frame can leak water into the cabin. For this reason, these holes must be sealed with silicone.

Seal the holes in the frame with included silicone (red oval).

Location of the holes on the UTV frame (red oval).