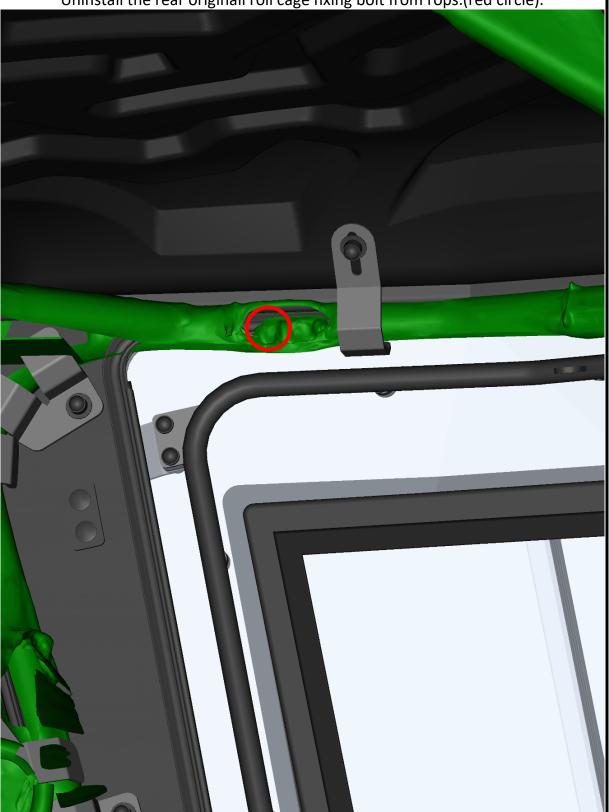

hardcabs.com

Uninstall the rear original roll cage fixing bolt from rops.(red circle).

HardCabs 2464 Wisconsin Avenue 1

Downers Grove, IL 60515

630-324-8585

info@hardcabs.com

hardcabs.com

Install the gas spring holder fixing bolt into the original roll cage hole.