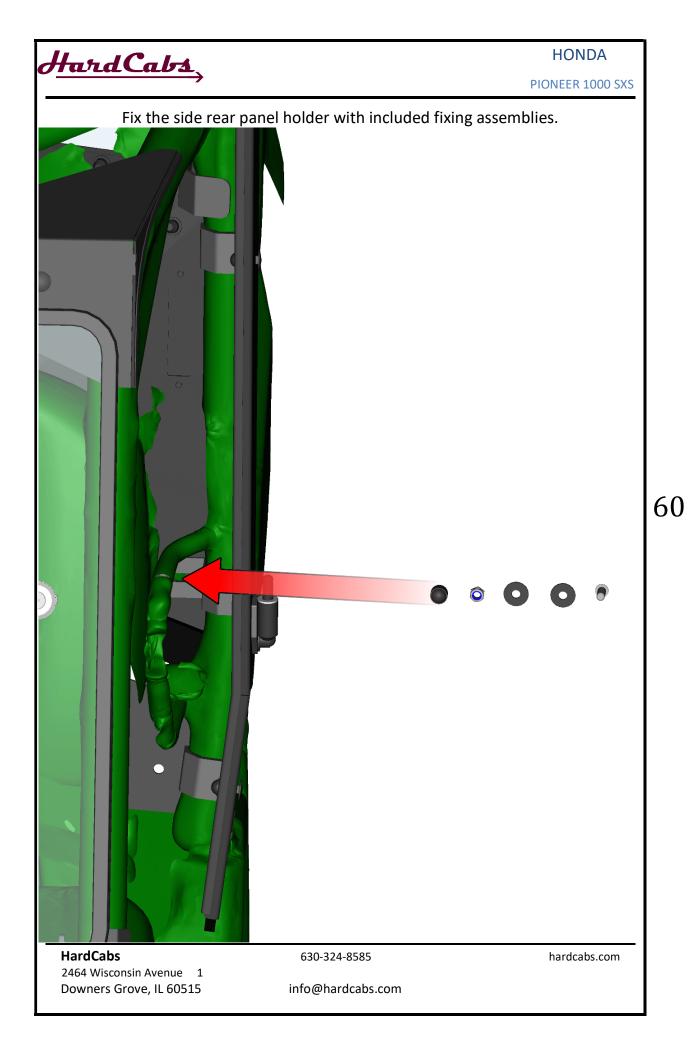

**HardCabs** 2464 Wisconsin Avenue 1 Downers Grove, IL 60515 630-324-8585

hardcabs.com

Secure panel by the upper holders.

Place the upper rear panel holders onto the correct position on both sides.

**HardCabs**2464 Wisconsin Avenue 1
Downers Grove, IL 60515

630-324-8585

info@hardcabs.com

54

hardcabs.com

Fix the upper holders with the rear panel with bolts, washers, nuts and covers on both sides.

**HardCabs** 2464 Wisconsin Avenue 1 Downers Grove, IL 60515

630-324-8585