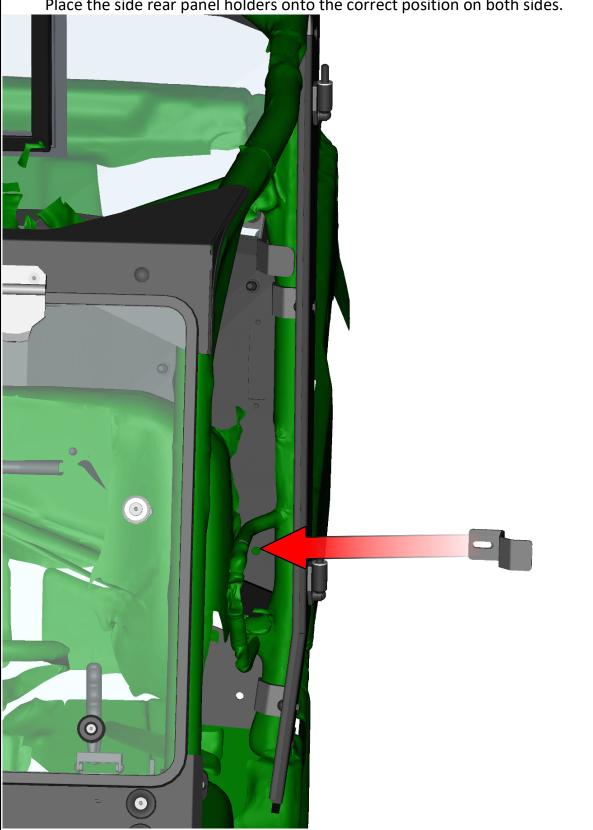

Turn the bottom rear panel panel holders to the correct position and tighten the bolts correctly.

**HardCabs** 2464 Wisconsin Avenue 1 Downers Grove, IL 60515 630-324-8585

hardcabs.com

PIONEER 1000 SXS

Place the side rear panel holders onto the correct position on both sides.

info@hardcabs.com

Place the side rear panel holders onto the correct position on both sides.

**HardCabs** 2464 Wisconsin Avenue 1 Downers Grove, IL 60515 630-324-8585

hardcabs.com

info@hardcabs.com