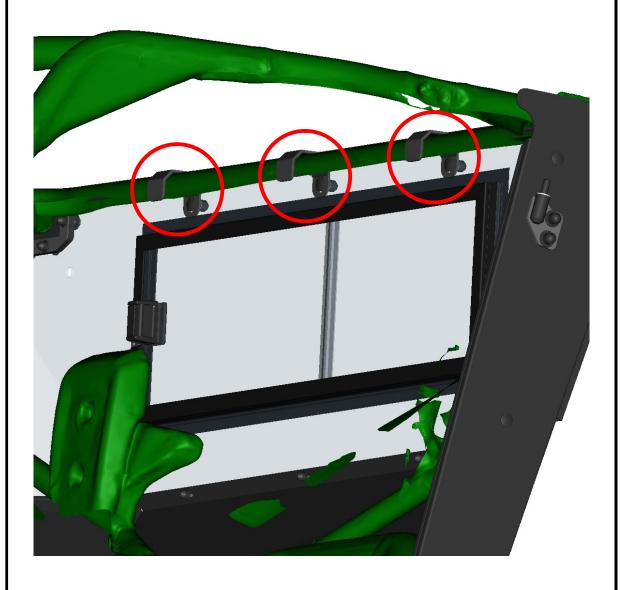

## **ROOF**

Uninstall the roof holders assemblies and save that assemblies for later usage.

**HardCabs**2464 Wisconsin Avenue 1
Downers Grove, IL 60515

630-324-8585

hardcabs.com

info@hardcabs.com

Place the roof panel onto UTV roll cage and adjust to the best position.

**HardCabs** 2464 Wisconsin Avenue 1 Downers Grove, IL 60515 630-324-8585

hardcabs.com

info@hardcabs.com

63

Place the roof holder onto the roof and onto the vehicle frame. Fix the holder with the roof to the frame by included screw, washers, nut and cover.