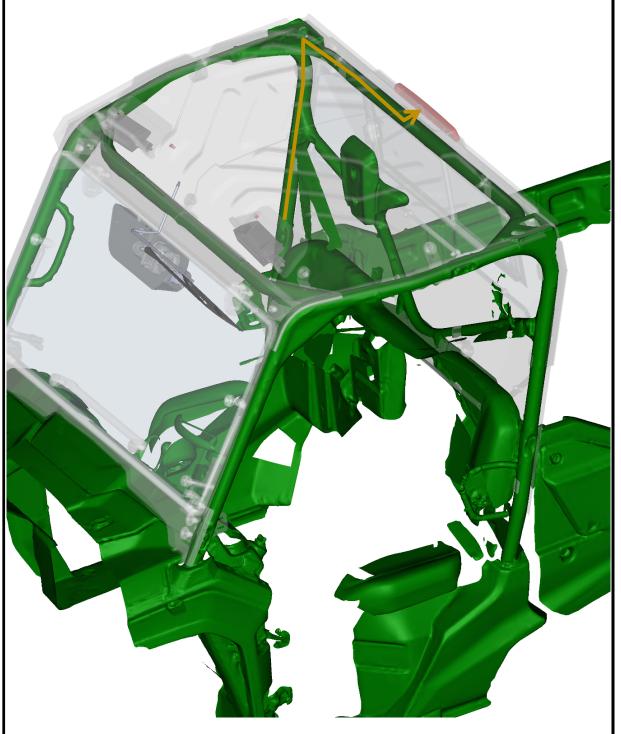

hardcabs.com

Connect the wiper harness and the washer harness with the wiper motor harness Connect the washer hose with the washer hose on the wiper motor.

Connect the front light harness with the front light connectors on the roof.

**HardCabs**2464 Wisconsin Avenue 1
Downers Grove, IL 60515

630-324-8585

hardcabs.com

info@hardcabs.com

Connect the brake light harness with the brake light connectors on the roof.

**HardCabs** 2464 Wisconsin Avenue 1 Downers Grove, IL 60515 630-324-8585