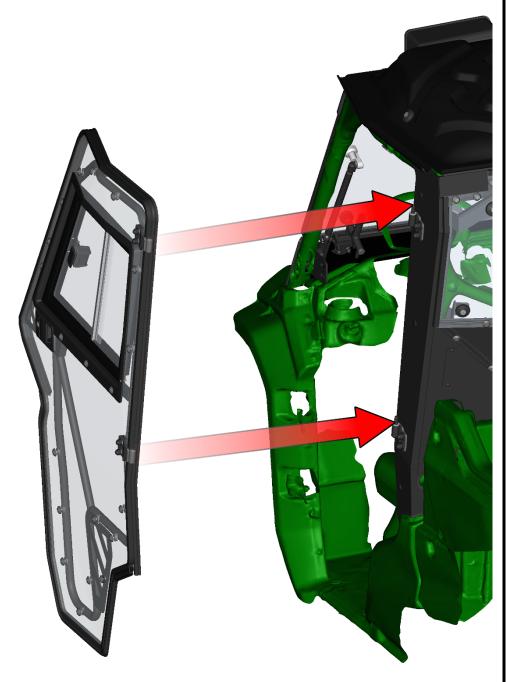

**HardCabs**2464 Wisconsin Avenue 1
Downers Grove, IL 60515

630-324-8585

hardcabs.com

info@hardcabs.com

Place the front window assembly onto the front upper ledge.

**HardCabs** 2464 Wisconsin Avenue 1 Downers Grove, IL 60515 630-324-8585

hardcabs.com

info@hardcabs.com

Fix the hinges with the front upper ledge with bolts, washers, nuts and covers.

**HardCabs** 2464 Wisconsin Avenue 1 Downers Grove, IL 60515 630-324-8585

hardcabs.com

info@hardcabs.com