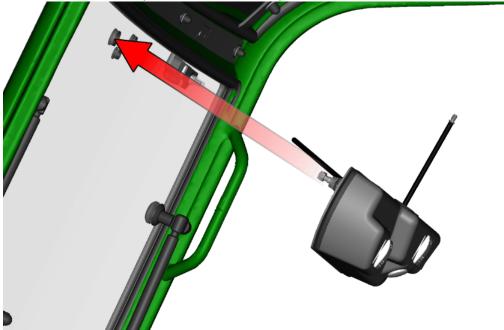

**HardCabs**2464 Wisconsin Avenue 1
Downers Grove, IL 60515

630-324-8585

hardcabs.com

info@hardcabs.com

Place the front window assembly onto the front upper ledge.

**HardCabs** 2464 Wisconsin Avenue 1 Downers Grove, IL 60515 630-324-8585

hardcabs.com

info@hardcabs.com

Fix the hinges with the front upper ledge with bolts, washers, nuts and covers.

**HardCabs** 2464 Wisconsin Avenue 1 Downers Grove, IL 60515 630-324-8585

hardcabs.com

info@hardcabs.com