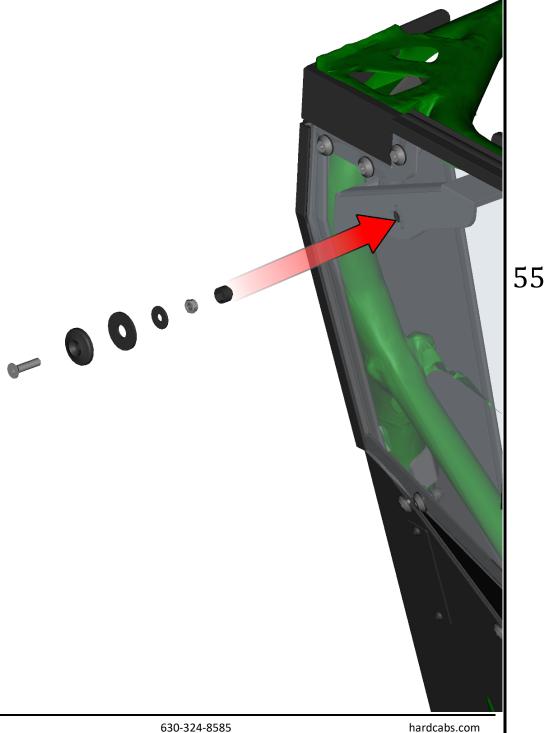

**HardCabs** 2464 Wisconsin Avenue 1 Downers Grove, IL 60515 630-324-8585

hardcabs.com

info@hardcabs.com

63

Place the roof holder onto the roof and onto the vehicle frame. Fix the holder with the roof to the frame by included screw, washers, nut and cover.