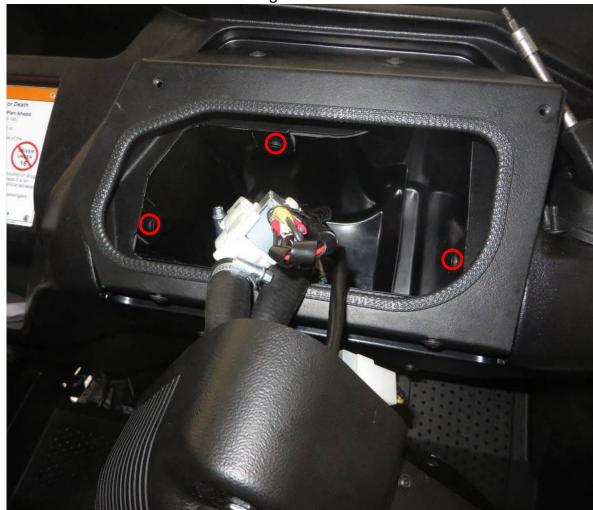

#### **HEATER INSTALLATION**

Drill holes into the glove box for the heater water hoses and heater harness.

Uninstall the glove box door.

Drill the hole for water pump harness. Route the water pump harness through the drilled hole to the under-hood storage space.