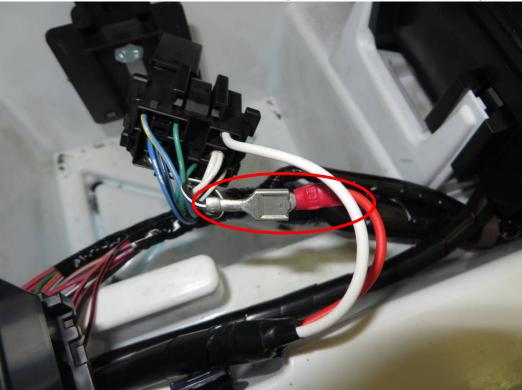

Install the white wire pin into the connector.

Connect the black/white wire female pin with the red wire male pin.

**HardCabs** 2464 Wisconsin Avenue 1 Downers Grove, IL 60515 630-324-8585

hardcabs.com

info@hardcabs.com

Install the relay connector back to the original position.

Install the relay back to the original position.

**HardCabs** 2464 Wisconsin Avenue 1 Downers Grove, IL 60515 630-324-8585

hard cabs.com

info@hardcabs.com