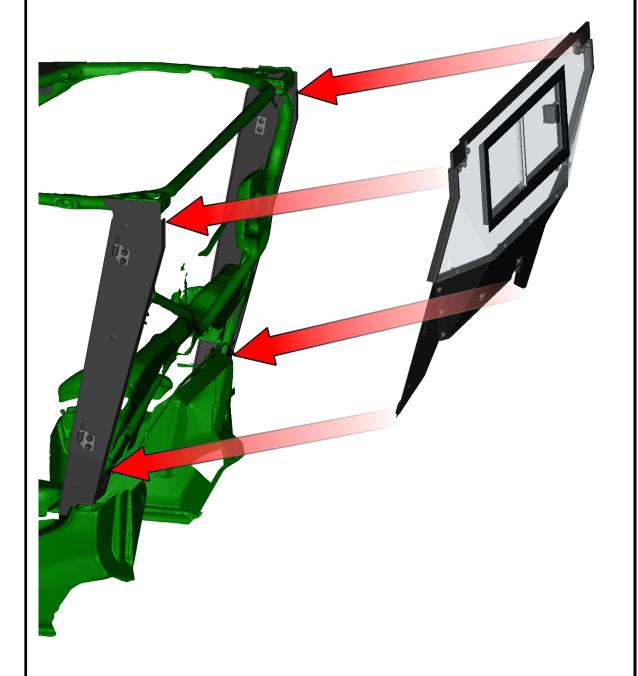

hardcabs.com

Place the left door base onto UTV roll cage (red arrows). The hole (blue circle) is for the lever opening cargo bed.

**HardCabs** 2464 Wisconsin Avenue 1 Downers Grove, IL 60515 630-324-8585

hardcabs.com

info@hardcabs.com

PIONEER 1000 SXS

Adjust the left door base to the best position. Press the left door base against the roll cage.

HardCabs 2464 Wisconsin Avenue 1 630-324-8585

hardcabs.com

Downers Grove, IL 60515