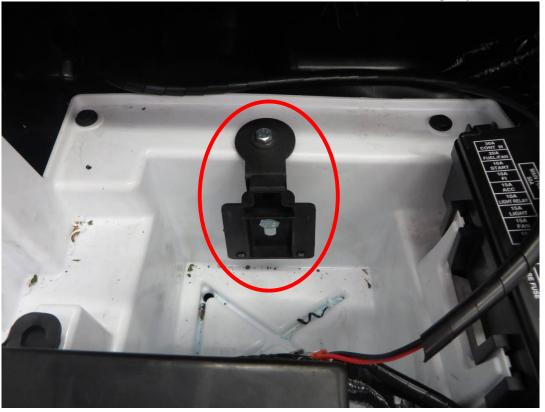

**SEE NEXT PAGES** 

Mount the relay holder into the under-hood storage space.

Install the relay harness onto the relay harness holder.

**HardCabs** 2464 Wisconsin Avenue 1 Downers Grove, IL 60515 630-324-8585