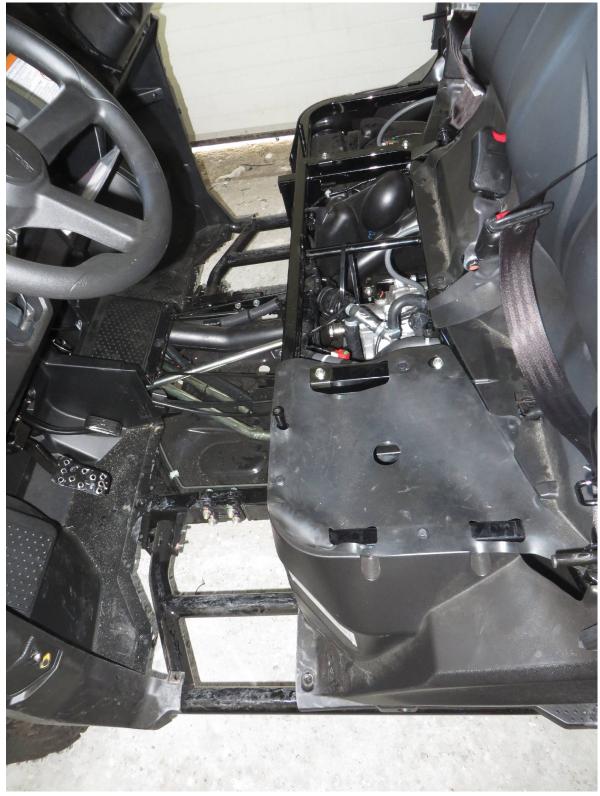

#### **HEATER INSTALLATION**

Drill holes into the glove box for the heater water hoses and heater harness.

Uninstall the glove box door.

Drill the hole for water pump harness. Route the water pump harness through the drilled hole to the under-hood storage space.

**HardCabs** 2464 Wisconsin Avenue 1 Downers Grove, IL 60515 630-324-8585

hard cabs.com

23

Uninstall the seats, the floor covers and the central tunnel cover.

**HardCabs** 2464 Wisconsin Avenue 1 Downers Grove, IL 60515 630-324-8585