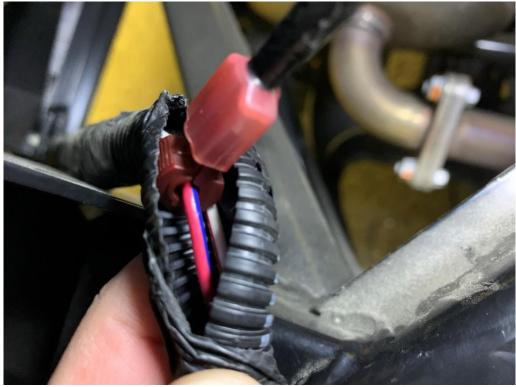

#### ATTENTION: NEXT PICTURES ARE FROM DIFFERENT VEHICLE

Run the brake light harness from the battery space to the right original brake light.

Open the original brake light harness (after the original connection) and find the original brake light control wire. Connect the brake light harness with the original brake light control wire by included connector. SEE NEXT PAGE

**HardCabs** 2464 Wisconsin Avenue 1 Downers Grove, IL 60515 630-324-8585

hardcabs.com

info@hardcabs.com

34

#### **DETAIL VIEW OF THE CONNECTION**

Connect the brake light harness black wire with the vehicle battery -12V.

**HardCabs** 2464 Wisconsin Avenue 1 Downers Grove, IL 60515 630-324-8585

hardcabs.com

Install the seats, the floor covers and the central tunnel cover back to the original position.