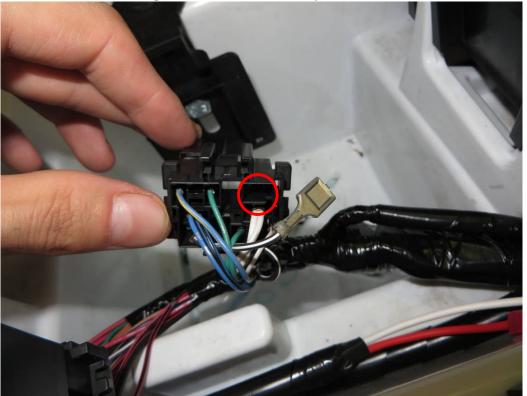

Uninstall the original black/white wire pin from the connector.

Prepare the white and red wire from the harness.

**HardCabs** 2464 Wisconsin Avenue 1 Downers Grove, IL 60515 630-324-8585

hardcabs.com

info@hardcabs.com

Install the white wire pin into the connector.

Connect the black/white wire female pin with the red wire male pin.

**HardCabs** 2464 Wisconsin Avenue 1 Downers Grove, IL 60515 630-324-8585

hardcabs.com

info@hardcabs.com