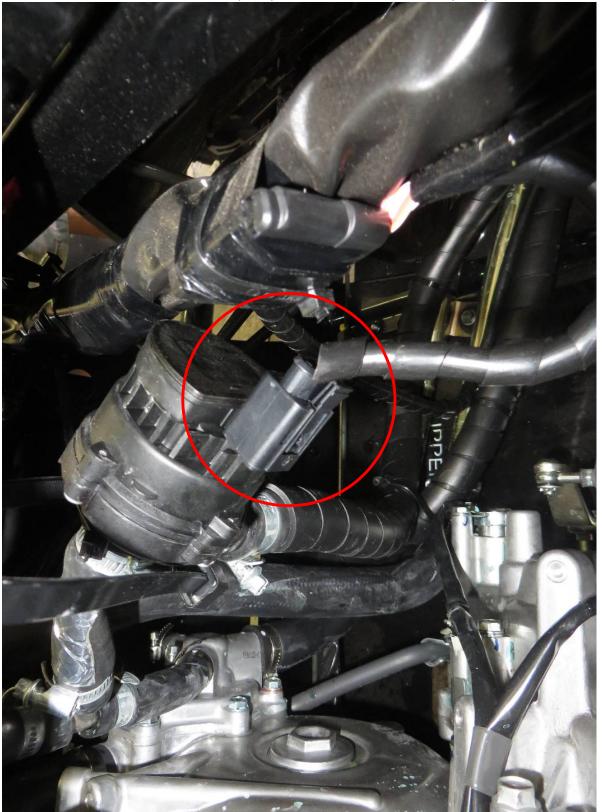

hardcabs.com

Uninstall the air filter and electroinstallation cover.

**HardCabs** 2464 Wisconsin Avenue 1 Downers Grove, IL 60515 630-324-8585

hardcabs.com

Place the wiper harness into the front dashboard (near original relay space). Run the wiper harness to the left front frame part.