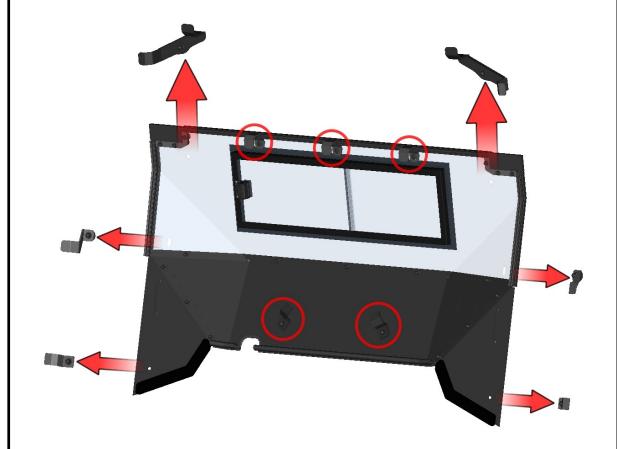

## **LEFT DOOR BASE + RIGHT DOOR BASE**

Loosen the left door base bottom and middle holders nuts (red circles).

Uninstall the upper left door base holder (red arrow).

44

**HardCabs** 2464 Wisconsin Avenue 1 Downers Grove, IL 60515 630-324-8585