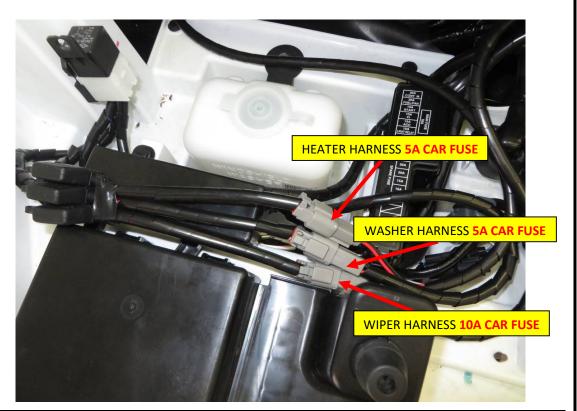

#### **ELECTROINSTALLATION WIPER / WASHER 1.**

RELAY, WIPER AND WASHER HARNESS RUN DIAGRAM

- -- SUPPLY HARNESS
- -- WASHER HARNESS
- -- WIPER HARNESS

2464 Wisconsin Avenue 1 Downers Grove, IL 60515 630-324-8585

info@hardcabs.com

Connect the relay harness connectors with heater, washer and wiper harness connectors.

**HardCabs** 2464 Wisconsin Avenue 1 Downers Grove, IL 60515 630-324-8585

hardcabs.com

info@hardcabs.com