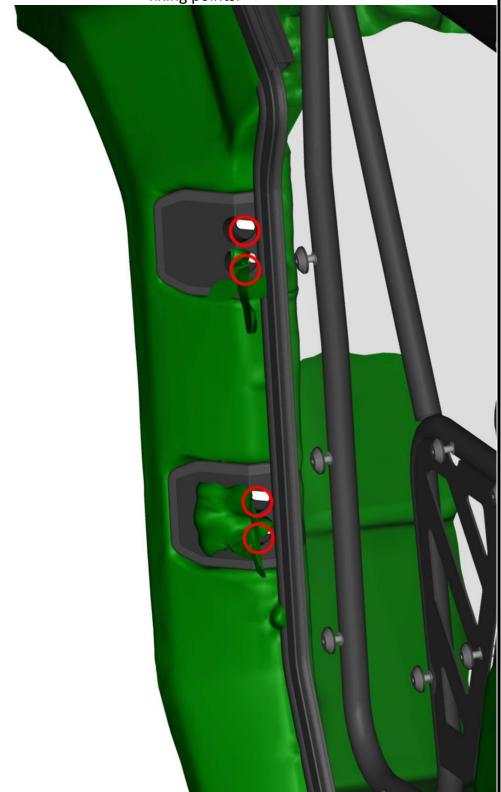

Connect the heater harness female pins with the el. valve male pins.

**HardCabs** 2464 Wisconsin Avenue 1 Downers Grove, IL 60515 630-324-8585

hardcabs.com

info@hardcabs.com

Mount the heater onto the prepared heater holder with included fixing assemblies. Fixing points (red circles) for the heater.