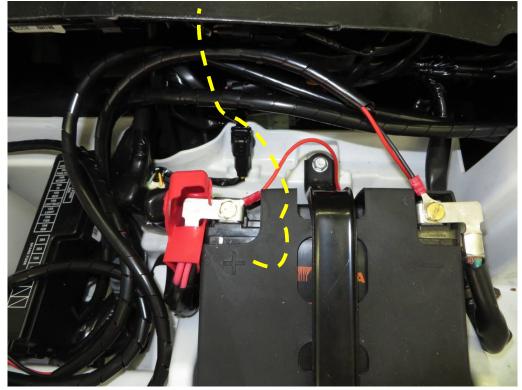

Connect the power harness to the battery. The black wire connect to (-) and the red wire connect to (+)