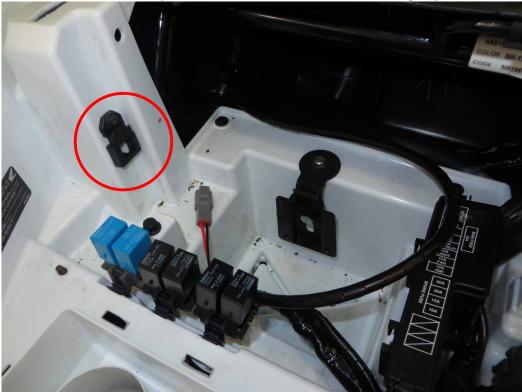

**SEE NEXT PAGES** 

Mount the relay holder into the under-hood storage space.

Install the relay harness onto the relay harness holder.

**HardCabs** 2464 Wisconsin Avenue 1 Downers Grove, IL 60515 630-324-8585

hardcabs.com

info@hardcabs.com

Uninstall the original relay from the connector.

Uninstall the relay connector.

**HardCabs** 2464 Wisconsin Avenue 1 Downers Grove, IL 60515 630-324-8585

hardcabs.com

info@hardcabs.com