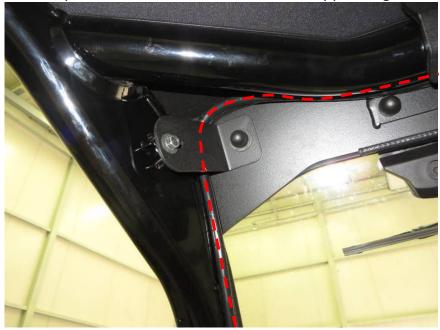

## **ROOF**

Uninstall the roof holders assemblies and save that assemblies for later usage.

**HardCabs**2464 Wisconsin Avenue 1
Downers Grove, IL 60515

630-324-8585

hardcabs.com

info@hardcabs.com

Place the roof panel onto UTV roll cage and adjust to the best position.

**HardCabs** 2464 Wisconsin Avenue 1 Downers Grove, IL 60515 630-324-8585

hardcabs.com

info@hardcabs.com

63

Place the roof holder onto the roof and onto the vehicle frame. Fix the holder with the roof to the frame by included screw, washers, nut and cover.