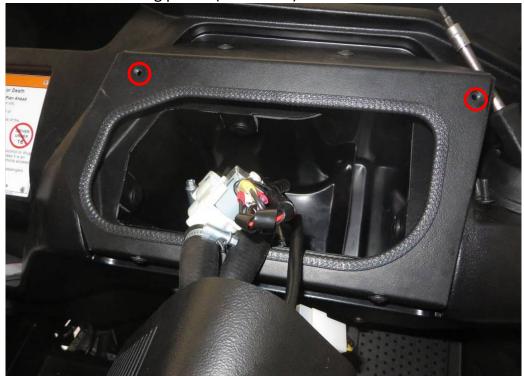

Connect the heater harness female pins with the el. valve male pins.

**HardCabs** 2464 Wisconsin Avenue 1 Downers Grove, IL 60515 630-324-8585

hardcabs.com

info@hardcabs.com

Mount the heater onto the prepared heater holder with included fixing assemblies. Fixing points (red circles) for the heater.