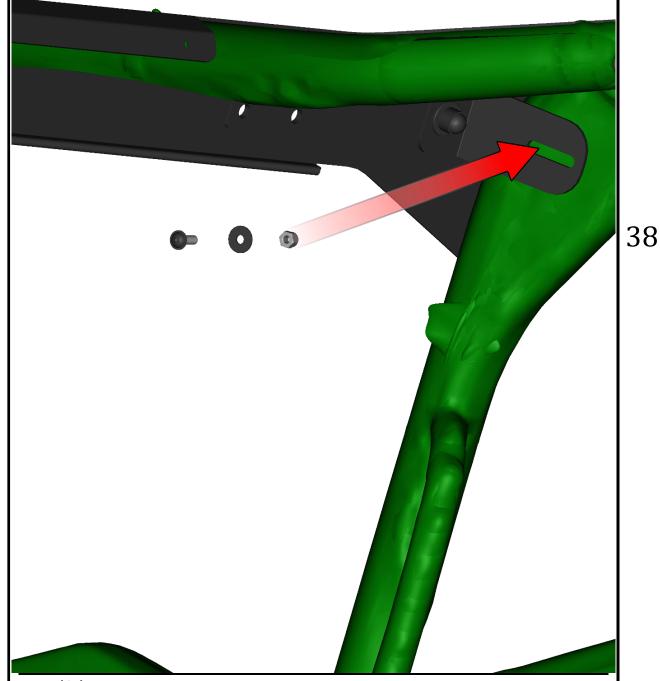

hardcabs.com

Uninstall the rear original roll cage fixing bolt from rops.(red circle).

HardCabs 2464 Wisconsin Avenue 1

Downers Grove, IL 60515

630-324-8585

info@hardcabs.com

hardcabs.com

Install the gas spring holder fixing bolt into the original roll cage hole.

**HardCabs** 2464 Wisconsin Avenue 1 Downers Grove, IL 60515 630-324-8585

hardcabs.com

Place the distance tube onto the gas spring holder fixing bolt.

**HardCabs** 2464 Wisconsin Avenue 1 Downers Grove, IL 60515 630-324-8585