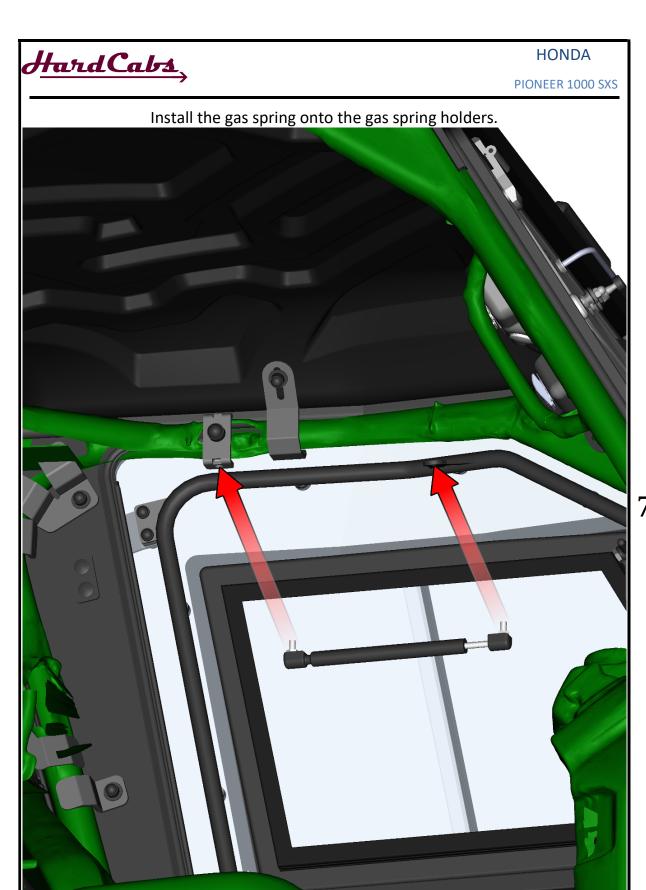

HardCabs 2464 Wisconsin Avenue 1

Downers Grove, IL 60515

630-324-8585

info@hardcabs.com

hardcabs.com



Install the gas spring holder fixing bolt into the original roll cage hole.



**HardCabs** 2464 Wisconsin Avenue 1 Downers Grove, IL 60515 630-324-8585

hardcabs.com

Place the distance tube onto the gas spring holder fixing bolt.



**HardCabs** 2464 Wisconsin Avenue 1 Downers Grove, IL 60515 630-324-8585

hardcabs.com

info@hardcabs.com



Install the gas spring holder onto gas spring holder fixing bolt.



**HardCabs** 2464 Wisconsin Avenue 1 Downers Grove, IL 60515

HwrdCabs,

630-324-8585

hardcabs.com



Fix the gas spring holder with included washer, nut and cover.



**HardCabs** 2464 Wisconsin Avenue 1 Downers Grove, IL 60515 630-324-8585

hardcabs.com

info@hardcabs.com



**HardCabs** 2464 Wisconsin Avenue 1 Downers Grove, IL 60515 630-324-8585

hardcabs.com



**HardCabs** 2464 Wisconsin Avenue 1 Downers Grove, IL 60515 630-324-8585

hardcabs.com

info@hardcabs.com



## **ELECTROINSTALLATION WIPER / WASHER 1.**

Run the wiper motor harness on the tube of the vehicle frame.



Run the wiper motor harness under the front upper ledge holder.



**HardCabs** 2464 Wisconsin Avenue 1 Downers Grove, IL 60515 630-324-8585

hardcabs.com

info@hardcabs.com







Install the wiper arm with wiper blade onto the wiper motor.



HardCabs 2464 Wisconsin Avenue 1

Downers Grove, IL 60515

630-324-8585

info@hardcabs.com

82

hardcabs.com



Connect the wiper harness and the washer harness with the wiper motor harness Connect the washer hose with the washer hose on the