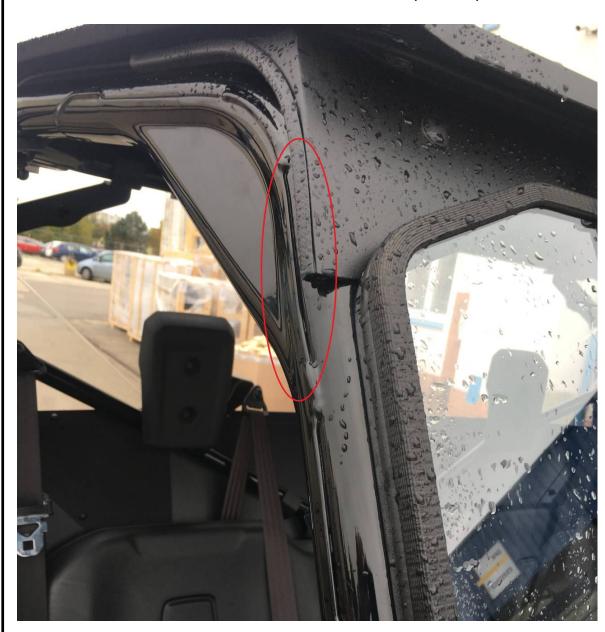

hardcabs.com

PIONEER 1000

When it rains, the original holes in the UTV frame can leak water into the cabin. For this reason, these holes must be sealed with silicone.

Seal the holes in the frame with included silicone (red oval).

Location of the holes on the UTV frame (red oval).