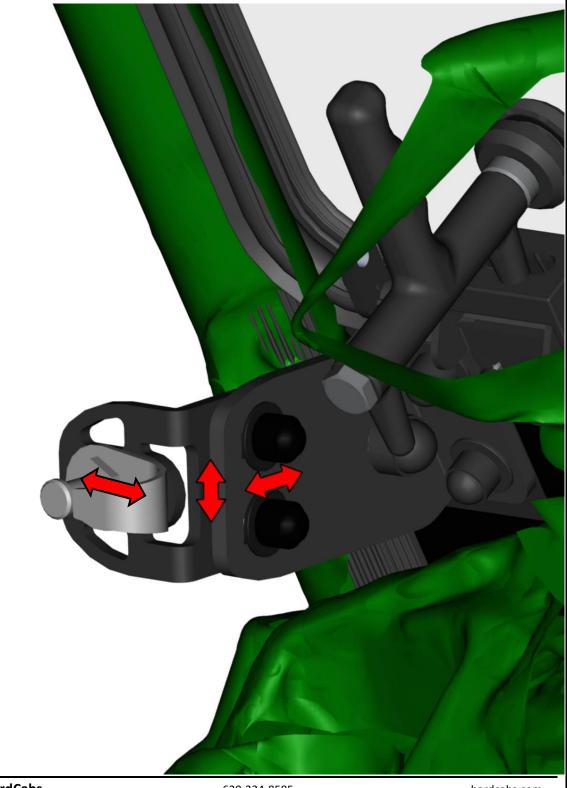

hardcabs.com

Uninstall the rear original roll cage fixing bolt from rops.(red circle).

HardCabs 2464 Wisconsin Avenue 1

Downers Grove, IL 60515

630-324-8585

info@hardcabs.com

hardcabs.com

Install the gas spring holder fixing bolt into the original roll cage hole.

**HardCabs** 2464 Wisconsin Avenue 1 Downers Grove, IL 60515 630-324-8585

hardcabs.com

Place the distance tube onto the gas spring holder fixing bolt.

**HardCabs** 2464 Wisconsin Avenue 1 Downers Grove, IL 60515 630-324-8585

hardcabs.com

info@hardcabs.com

Install the gas spring holder onto gas spring holder fixing bolt.

**HardCabs** 2464 Wisconsin Avenue 1 Downers Grove, IL 60515

HwrdCabs,

630-324-8585

hardcabs.com

Fix the gas spring holder with included washer, nut and cover.