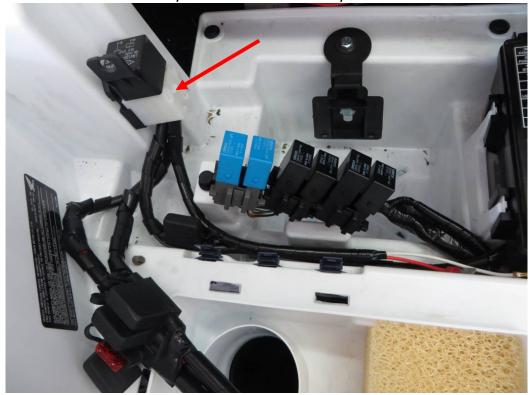

**SEE NEXT PAGES** 

Mount the relay holder into the under-hood storage space.

Install the relay harness onto the relay harness holder.

**HardCabs** 2464 Wisconsin Avenue 1 Downers Grove, IL 60515 630-324-8585

hardcabs.com

info@hardcabs.com

Uninstall the original relay from the connector.

Uninstall the relay connector.

**HardCabs** 2464 Wisconsin Avenue 1 Downers Grove, IL 60515 630-324-8585

hardcabs.com

info@hardcabs.com