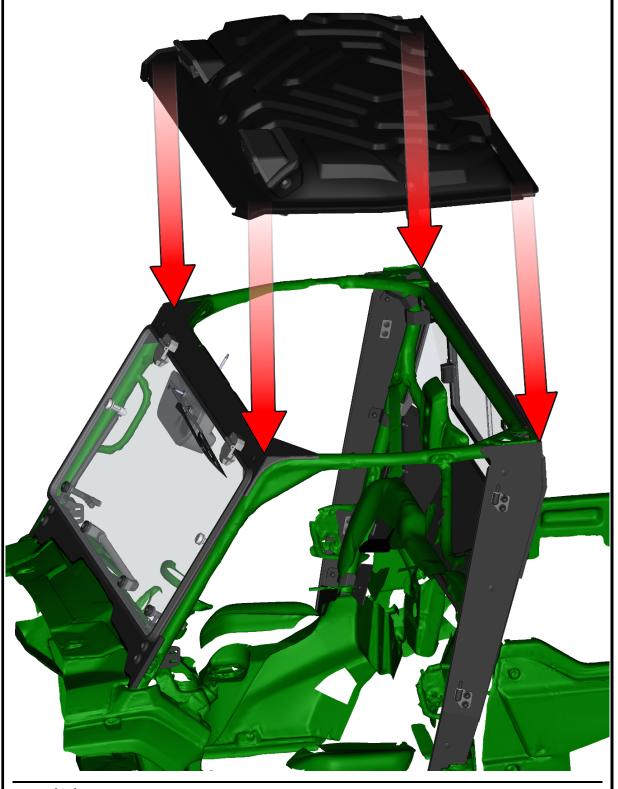

## **ROOF**

Uninstall the roof holders assemblies and save that assemblies for later usage.

**HardCabs**2464 Wisconsin Avenue 1
Downers Grove, IL 60515

630-324-8585

hardcabs.com

info@hardcabs.com

Place the roof panel onto UTV roll cage and adjust to the best position.

**HardCabs** 2464 Wisconsin Avenue 1 Downers Grove, IL 60515 630-324-8585

hardcabs.com

info@hardcabs.com

63

Place the roof holder onto the roof and onto the vehicle frame. Fix the holder with the roof to the frame by included screw, washers, nut and cover.