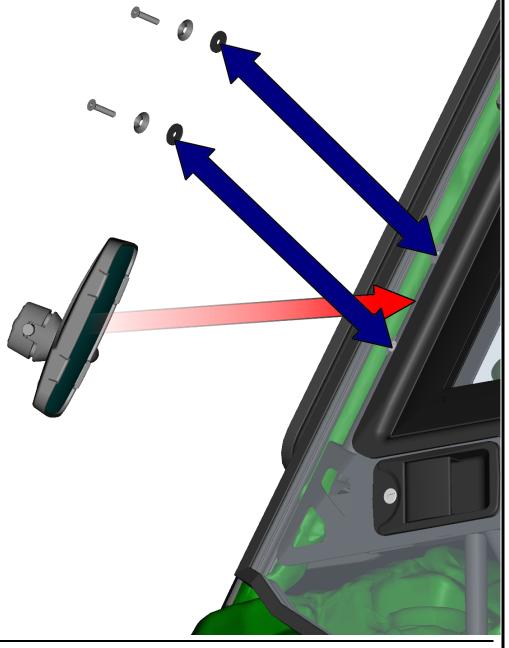

**HardCabs** 2464 Wisconsin Avenue 1 Downers Grove, IL 60515 630-324-8585

hardcabs.com

Fix the rear view mirror with the mirror holder with washer, nut and cover.

Loosen the screws with washers from the door. Place the rear mirror with the rear mirror holder to the door. Fix the holder with the door with screws and washers from previous step.