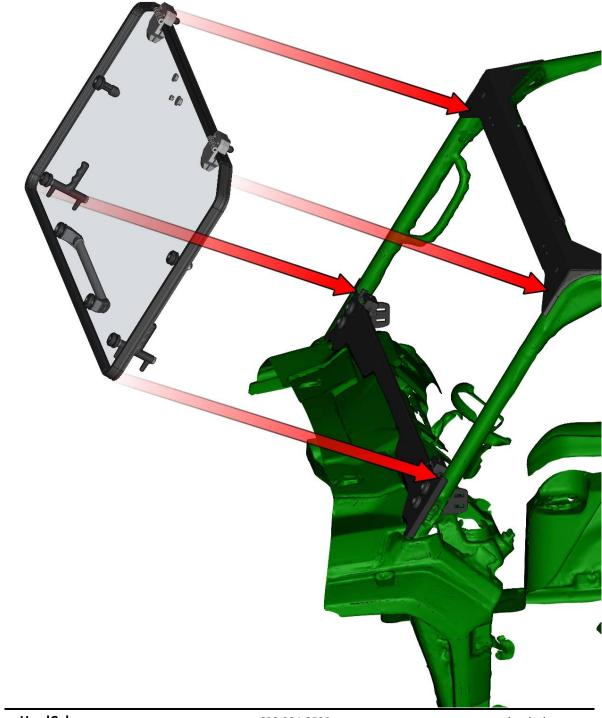

## **LEFT DOOR BASE + RIGHT DOOR BASE**

Loosen the left door base bottom and middle holders nuts (red circles).

Uninstall the upper left door base holder (red arrow).

44

**HardCabs** 2464 Wisconsin Avenue 1 Downers Grove, IL 60515 630-324-8585

hardcabs.com

Place the left door base onto UTV roll cage (red arrows). The hole (blue circle) is for the lever opening cargo bed.

**HardCabs** 2464 Wisconsin Avenue 1 Downers Grove, IL 60515 630-324-8585

hardcabs.com

info@hardcabs.com

PIONEER 1000 SXS

Adjust the left door base to the best position. Press the left door base against the roll cage.

HardCabs 2464 Wisconsin Avenue 1 630-324-8585

hardcabs.com

Downers Grove, IL 60515

info@hardcabs.com

Turn the left door base bottom and middle holder to the correct position and tighten the bolts correctly.

**HardCabs** 2464 Wisconsin Avenue 1 Downers Grove, IL 60515 630-324-8585

hardcabs.com

info@hardcabs.com

Place the left door base upper holder onto the left door base.

**HardCabs**2464 Wisconsin Avenue 1
Downers Grove, IL 60515

630-324-8585

hardcabs.com

**HardCabs** 2464 Wisconsin Avenue 1 Downers Grove, IL 60515 630-324-8585