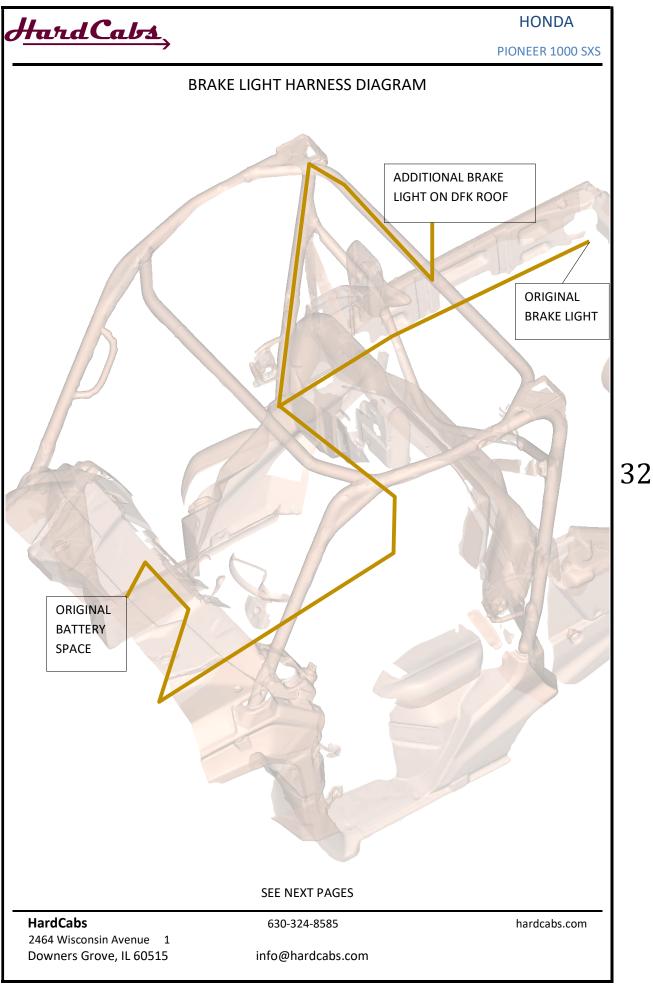

#### ATTENTION: NEXT PICTURES ARE FROM DIFFERENT VEHICLE

Run the brake light harness from the battery space to the right original brake light.

Open the original brake light harness (after the original connection) and find the original brake light control wire. Connect the brake light harness with the original brake light control wire by included connector. SEE NEXT PAGE

**HardCabs** 2464 Wisconsin Avenue 1 Downers Grove, IL 60515 630-324-8585

hardcabs.com

info@hardcabs.com

34

#### **DETAIL VIEW OF THE CONNECTION**

Connect the brake light harness black wire with the vehicle battery -12V.

**HardCabs** 2464 Wisconsin Avenue 1 Downers Grove, IL 60515 630-324-8585

hardcabs.com

Install the seats, the floor covers and the central tunnel cover back to the original position.