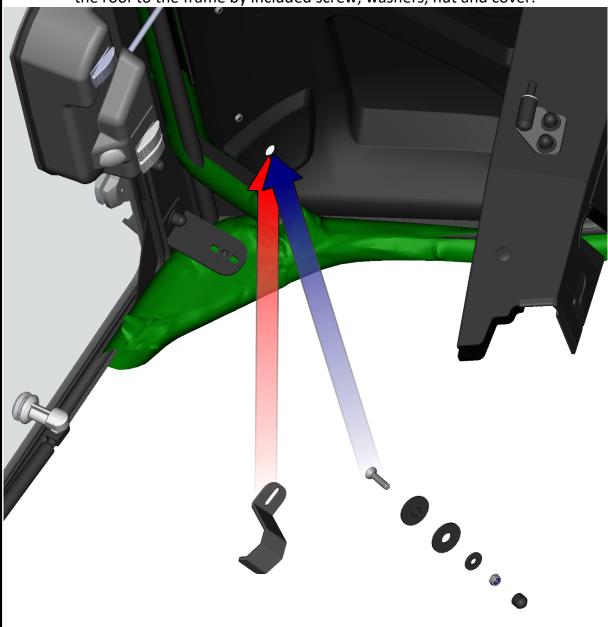

**HardCabs** 2464 Wisconsin Avenue 1 Downers Grove, IL 60515 630-324-8585

hardcabs.com

info@hardcabs.com

63

Place the roof holder onto the roof and onto the vehicle frame. Fix the holder with the roof to the frame by included screw, washers, nut and cover.