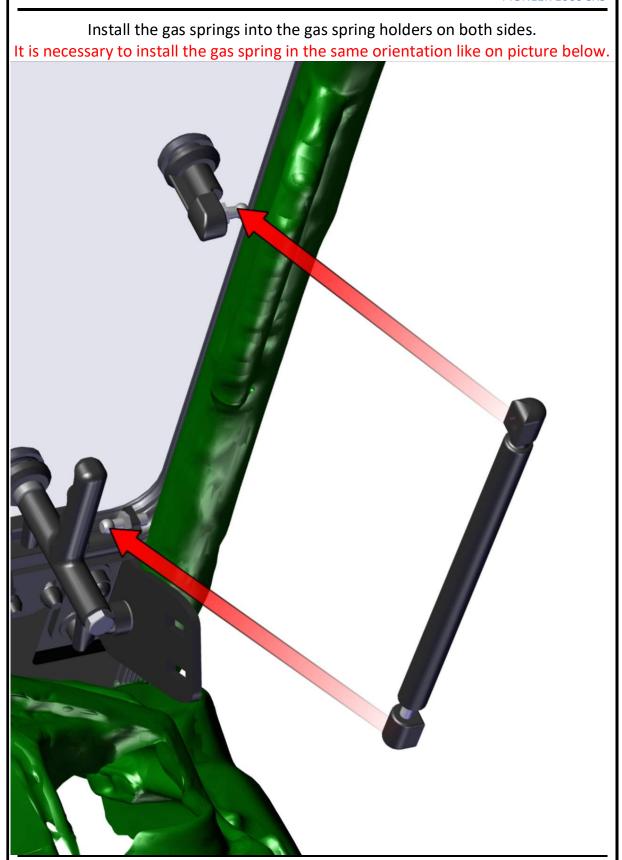

hardcabs.com

Uninstall the rear original roll cage fixing bolt from rops.(red circle).

HardCabs 2464 Wisconsin Avenue 1

Downers Grove, IL 60515

630-324-8585

info@hardcabs.com

hardcabs.com

Install the gas spring holder fixing bolt into the original roll cage hole.

**HardCabs** 2464 Wisconsin Avenue 1 Downers Grove, IL 60515 630-324-8585

hardcabs.com

Place the distance tube onto the gas spring holder fixing bolt.

**HardCabs** 2464 Wisconsin Avenue 1 Downers Grove, IL 60515 630-324-8585

hardcabs.com

info@hardcabs.com

Install the gas spring holder onto gas spring holder fixing bolt.

**HardCabs** 2464 Wisconsin Avenue 1 Downers Grove, IL 60515

HwrdCabs,

630-324-8585

hardcabs.com

Fix the gas spring holder with included washer, nut and cover.

**HardCabs** 2464 Wisconsin Avenue 1 Downers Grove, IL 60515 630-324-8585

hardcabs.com

info@hardcabs.com

**HardCabs** 2464 Wisconsin Avenue 1 Downers Grove, IL 60515 630-324-8585

hardcabs.com

**HardCabs** 2464 Wisconsin Avenue 1 Downers Grove, IL 60515 630-324-8585