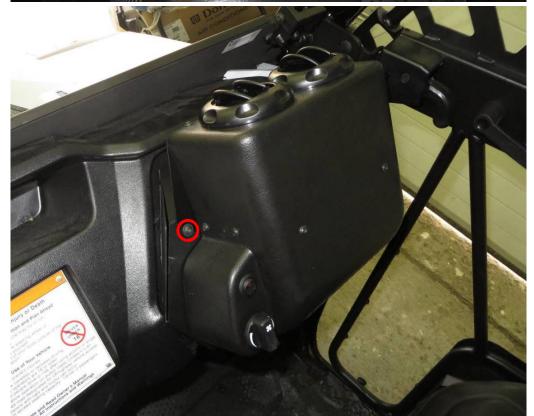

hardcabs.com

Uninstall the rear original roll cage fixing bolt from rops.(red circle).

HardCabs 2464 Wisconsin Avenue 1

Downers Grove, IL 60515

630-324-8585

info@hardcabs.com

hardcabs.com

Install the gas spring holder fixing bolt into the original roll cage hole.

**HardCabs** 2464 Wisconsin Avenue 1 Downers Grove, IL 60515 630-324-8585

hardcabs.com

Place the distance tube onto the gas spring holder fixing bolt.

**HardCabs** 2464 Wisconsin Avenue 1 Downers Grove, IL 60515 630-324-8585