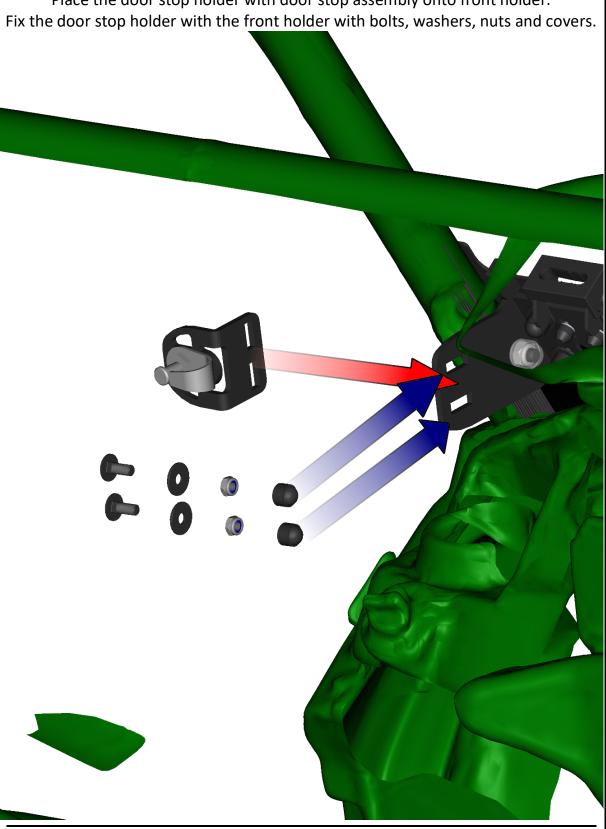

**HardCabs** 2464 Wisconsin Avenue 1 Downers Grove, IL 60515 630-324-8585

hardcabs.com

Place the door stop holder with door stop assembly onto front holder.

**HardCabs** 2464 Wisconsin Avenue 1

Downers Grove, IL 60515

630-324-8585

hardcabs.com

info@hardcabs.com

Adjust the door stop holder and door stop to the best position with the door. If you have adjusted the door stop correctly, when you close the door you will hear 2 clear metalic clicks.