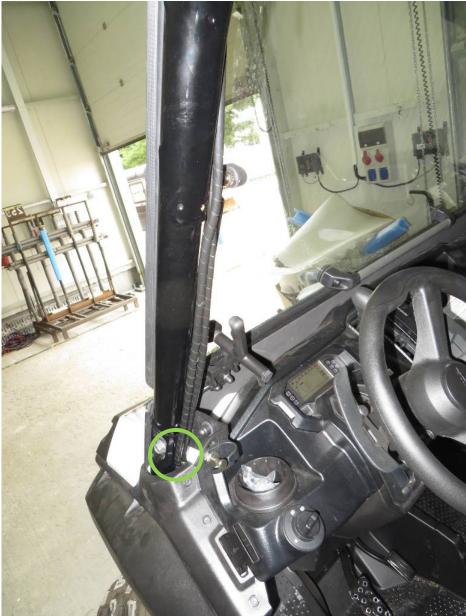

hardcabs.com

Uninstall the rear original roll cage fixing bolt from rops.(red circle).

HardCabs 2464 Wisconsin Avenue 1

Downers Grove, IL 60515

630-324-8585

info@hardcabs.com

hardcabs.com

Install the gas spring holder fixing bolt into the original roll cage hole.