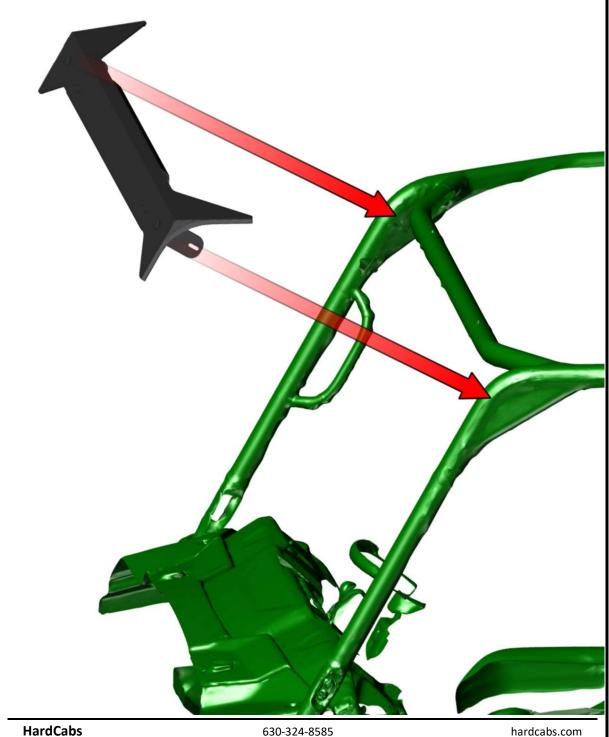

#### **FRONT PANEL**

36

**HardCabs** 2464 Wisconsin Avenue 1 Downers Grove, IL 60515 630-324-8585

hardcabs.com

Place the front upper ledge assembly onto UTV roll cage.

2464 Wisconsin Avenue 1 Downers Grove, IL 60515

630-324-8585

hardcabs.com

Fix the front upper ledge with the UTV roll cage with bolts, washers, nuts on both sides.

**HardCabs** 2464 Wisconsin Avenue 1 Downers Grove, IL 60515 630-324-8585

hard cabs.com

Place the front bottom ledge assembly onto the UTV roll cage and onto the dashboard.