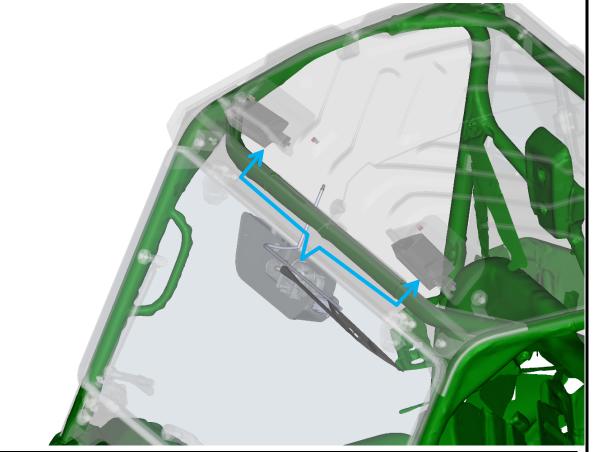

## **ELECTROINSTALLATION WIPER / WASHER 1.**

Run the wiper motor harness on the tube of the vehicle frame.

Run the wiper motor harness under the front upper ledge holder.

**HardCabs** 2464 Wisconsin Avenue 1 Downers Grove, IL 60515 630-324-8585

hardcabs.com

info@hardcabs.com

Install the wiper arm with wiper blade onto the wiper motor.

HardCabs 2464 Wisconsin Avenue 1

Downers Grove, IL 60515

630-324-8585

info@hardcabs.com

82

hardcabs.com

Connect the wiper harness and the washer harness with the wiper motor harness Connect the washer hose with the washer hose on the wiper motor.

Connect the front light harness with the front light connectors on the roof.