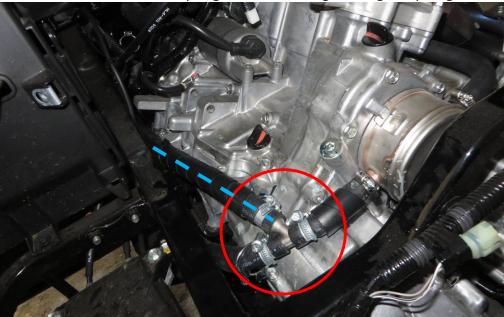

info@hardcabs.com

hardcabs.com

Route the heater water hose through the central tunnel to the engine space Secure the original cooling system hose with clamps and cut the hoses between the clamps. Install the "Y" coupling into the hose and fix with tightening straps. Install the heater hose onto the coupling and fix with tightening strap. Tighten hard.

Secure the original cooling system hose with clamps and cut the hoses between the clamps. Install the "Y" coupling into the hose and fix with tightening straps. Install the heater hose onto the coupling a fix with tightening strap. Tighten hard.