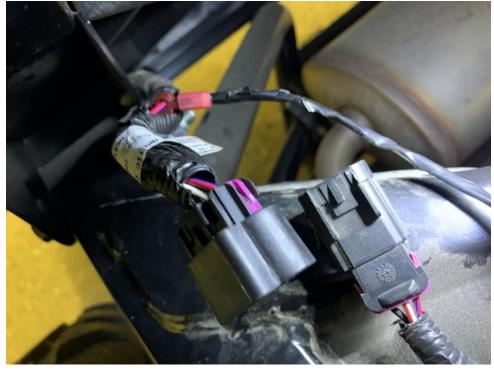

info@hardcabs.com

Connect the relay harness connectors with heater, washer and wiper harness connectors.

**HardCabs** 2464 Wisconsin Avenue 1 Downers Grove, IL 60515 630-324-8585

hardcabs.com

info@hardcabs.com

Connect the power harness to the battery. The black wire connect to (-) and the red wire connect to (+)