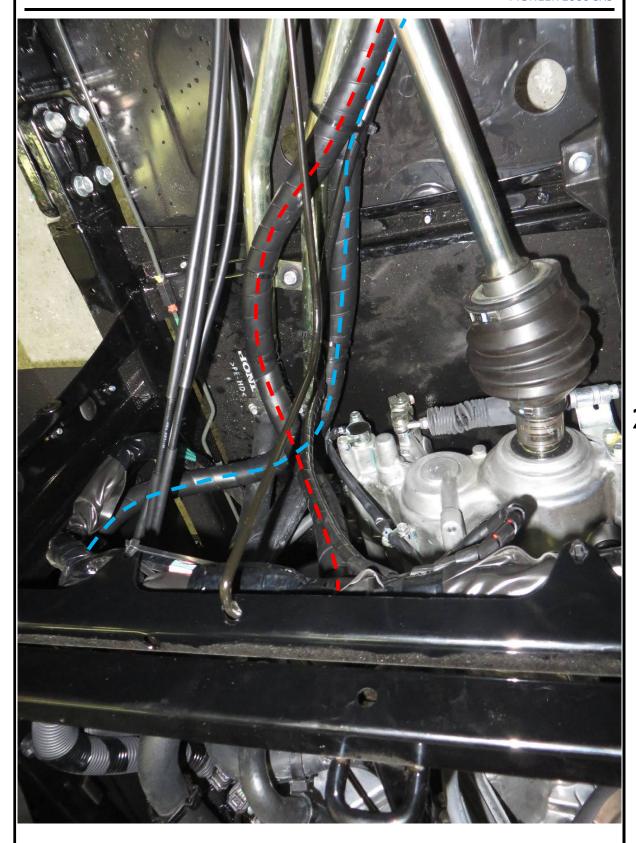

630-324-8585

hardcabs.com

Fix the heater water hoses and the water pump harness branch in accordance with the shifting rod in both limiting positions (min and max).

**HardCabs** 2464 Wisconsin Avenue 1 Downers Grove, IL 60515 630-324-8585

info@hardcabs.com

hardcabs.com

Route the heater water hose through the central tunnel to the engine space Secure the original cooling system hose with clamps and cut the hoses between the clamps. Install the "Y" coupling into the hose and fix with tightening straps. Install the heater hose onto the coupling and fix with tightening strap. Tighten hard.