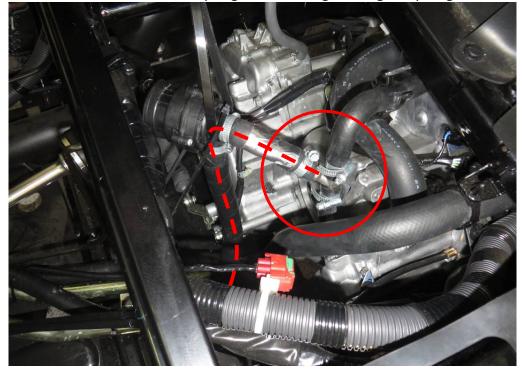

info@hardcabs.com

hardcabs.com

Route the heater water hose through the central tunnel to the engine space Secure the original cooling system hose with clamps and cut the hoses between the clamps. Install the "Y" coupling into the hose and fix with tightening straps. Install the heater hose onto the coupling and fix with tightening strap. Tighten hard.

Secure the original cooling system hose with clamps and cut the hoses between the clamps. Install the "Y" coupling into the hose and fix with tightening straps. Install the heater hose onto the coupling a fix with tightening strap. Tighten hard.