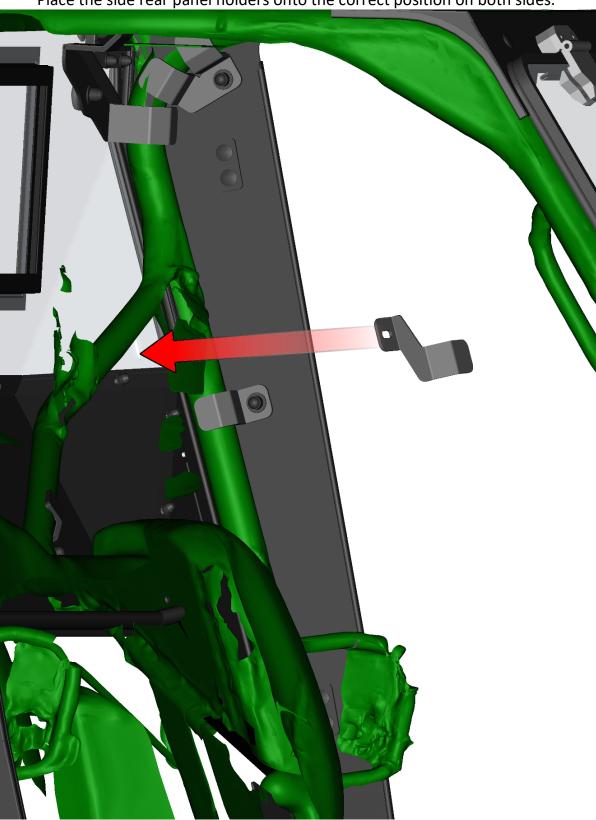

Turn the bottom rear panel panel holders to the correct position and tighten the bolts correctly.

**HardCabs** 2464 Wisconsin Avenue 1 Downers Grove, IL 60515 630-324-8585

hardcabs.com

PIONEER 1000 SXS

Place the side rear panel holders onto the correct position on both sides.

info@hardcabs.com

Place the side rear panel holders onto the correct position on both sides.

**HardCabs** 2464 Wisconsin Avenue 1 Downers Grove, IL 60515 630-324-8585

hardcabs.com

info@hardcabs.com