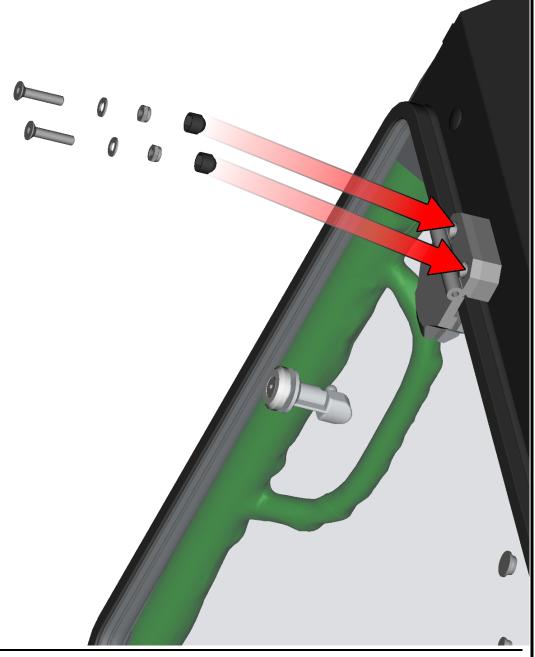

**HardCabs** 2464 Wisconsin Avenue 1 Downers Grove, IL 60515 630-324-8585

hardcabs.com

Fix the rear view mirror with the mirror holder with washer, nut and cover.

Loosen the screws with washers from the door. Place the rear mirror with the rear mirror holder to the door. Fix the holder with the door with screws and washers from previous step.