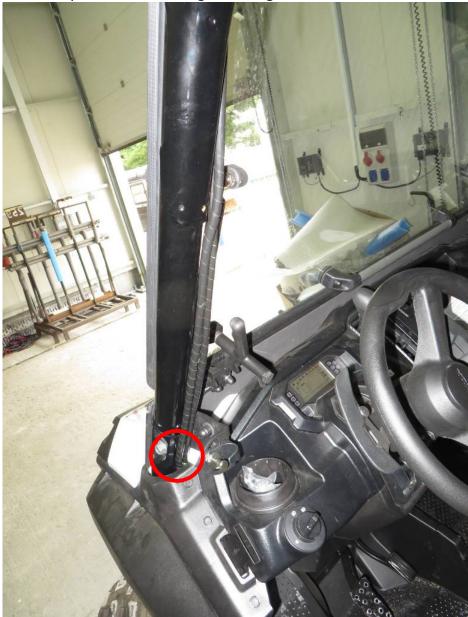

hardcabs.com

Uninstall the rear original roll cage fixing bolt from rops.(red circle).

HardCabs 2464 Wisconsin Avenue 1

Downers Grove, IL 60515

630-324-8585

info@hardcabs.com

hardcabs.com

Install the gas spring holder fixing bolt into the original roll cage hole.