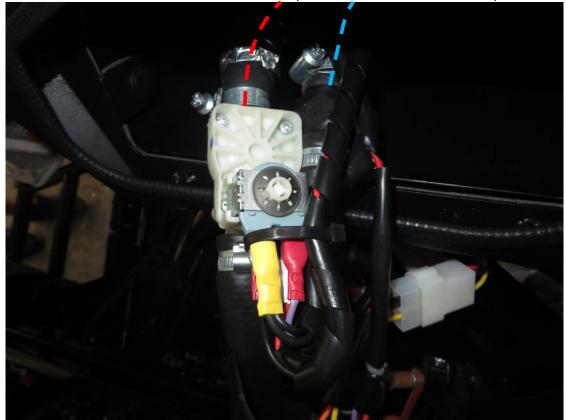

Connect the heater harness female pins with the el. valve male pins.

**HardCabs** 2464 Wisconsin Avenue 1 Downers Grove, IL 60515 630-324-8585

hardcabs.com

info@hardcabs.com

Mount the heater onto the prepared heater holder with included fixing assemblies. Fixing points (red circles) for the heater.