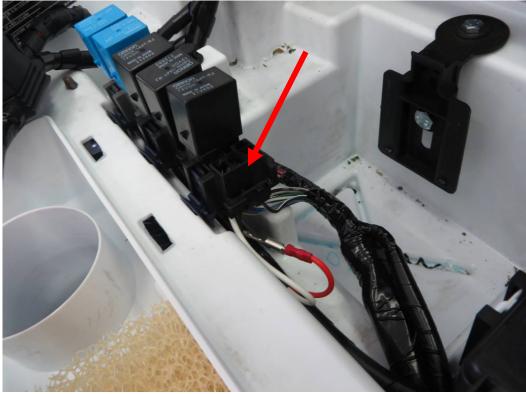

Install the relay connector back to the original position.

Install the relay back to the original position.

**HardCabs** 2464 Wisconsin Avenue 1 Downers Grove, IL 60515 630-324-8585

hard cabs.com

info@hardcabs.com

info@hardcabs.com

Connect the relay harness connectors with heater, washer and wiper harness connectors.

**HardCabs** 2464 Wisconsin Avenue 1 Downers Grove, IL 60515 630-324-8585

hardcabs.com

info@hardcabs.com