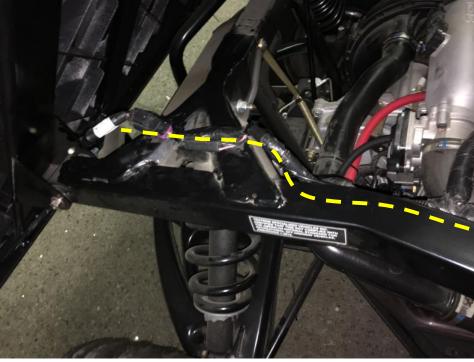

hardcabs.com

PIONEER 1000

When it rains, the original holes in the UTV frame can leak water into the cabin. For this reason, these holes must be sealed with silicone.

Seal the holes in the frame with included silicone (red oval).

Location of the holes on the UTV frame (red oval).