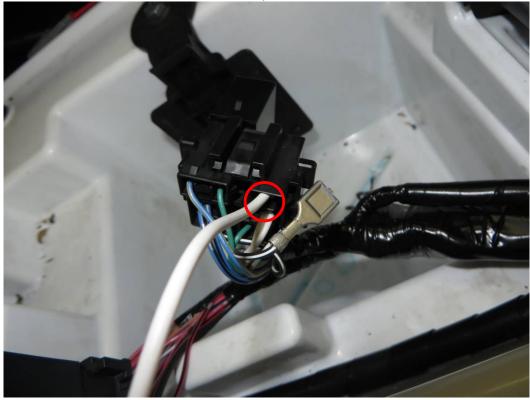

Uninstall the original black/white wire pin from the connector.

Prepare the white and red wire from the harness.

**HardCabs** 2464 Wisconsin Avenue 1 Downers Grove, IL 60515 630-324-8585

hardcabs.com

info@hardcabs.com

Install the white wire pin into the connector.

Connect the black/white wire female pin with the red wire male pin.

**HardCabs** 2464 Wisconsin Avenue 1 Downers Grove, IL 60515 630-324-8585

hardcabs.com

info@hardcabs.com