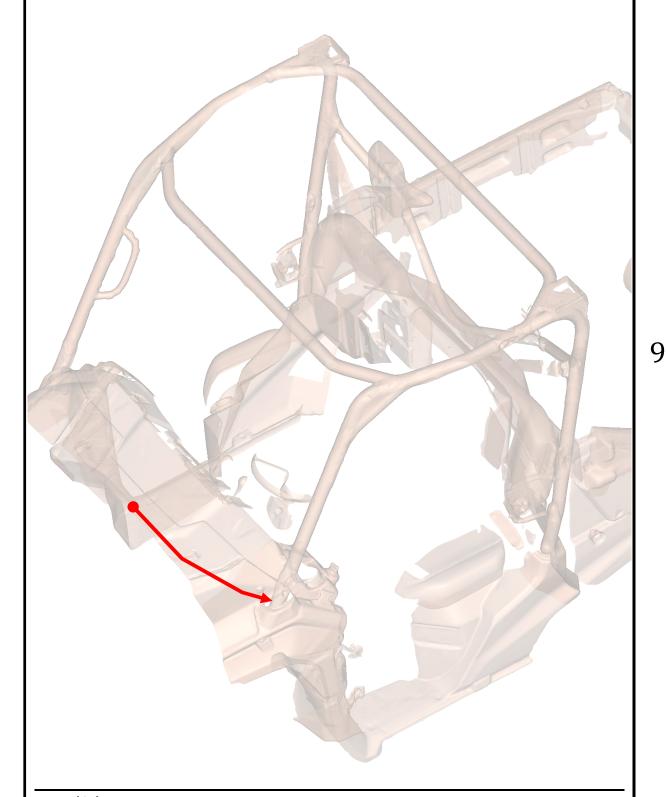

hardcabs.com

Uninstall the rear original roll cage fixing bolt from rops.(red circle).

HardCabs 2464 Wisconsin Avenue 1

Downers Grove, IL 60515

630-324-8585

info@hardcabs.com

hardcabs.com

Install the gas spring holder fixing bolt into the original roll cage hole.

**HardCabs** 2464 Wisconsin Avenue 1 Downers Grove, IL 60515 630-324-8585

hardcabs.com

Place the distance tube onto the gas spring holder fixing bolt.

**HardCabs** 2464 Wisconsin Avenue 1 Downers Grove, IL 60515 630-324-8585

hardcabs.com

info@hardcabs.com

Install the gas spring holder onto gas spring holder fixing bolt.

**HardCabs** 2464 Wisconsin Avenue 1 Downers Grove, IL 60515

HwrdCabs,

630-324-8585

hardcabs.com

Fix the gas spring holder with included washer, nut and cover.