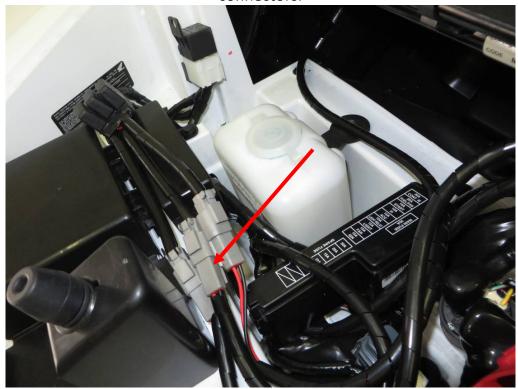

Install the washer tank holder into the under-hood storage space.

Install the washer tank onto the washer tank holder.

**HardCabs** 2464 Wisconsin Avenue 1 Downers Grove, IL 60515 630-324-8585

hardcabs.com

info@hardcabs.com

Connect the relay harness connectors with heater, washer and wiper harness connectors.

**HardCabs** 2464 Wisconsin Avenue 1 Downers Grove, IL 60515 630-324-8585

hardcabs.com

info@hardcabs.com