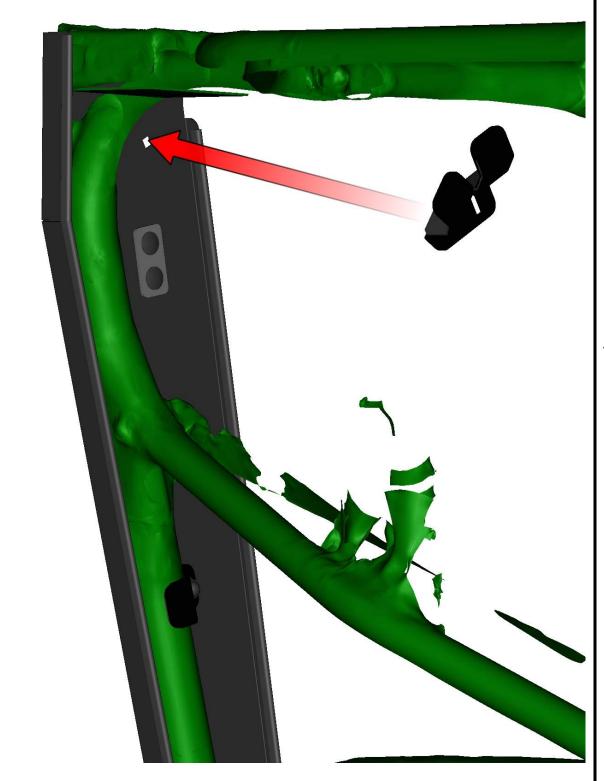

hardcabs.com

Uninstall the rear original roll cage fixing bolt from rops.(red circle).

HardCabs 2464 Wisconsin Avenue 1

Downers Grove, IL 60515

630-324-8585

info@hardcabs.com

hardcabs.com

Install the gas spring holder fixing bolt into the original roll cage hole.