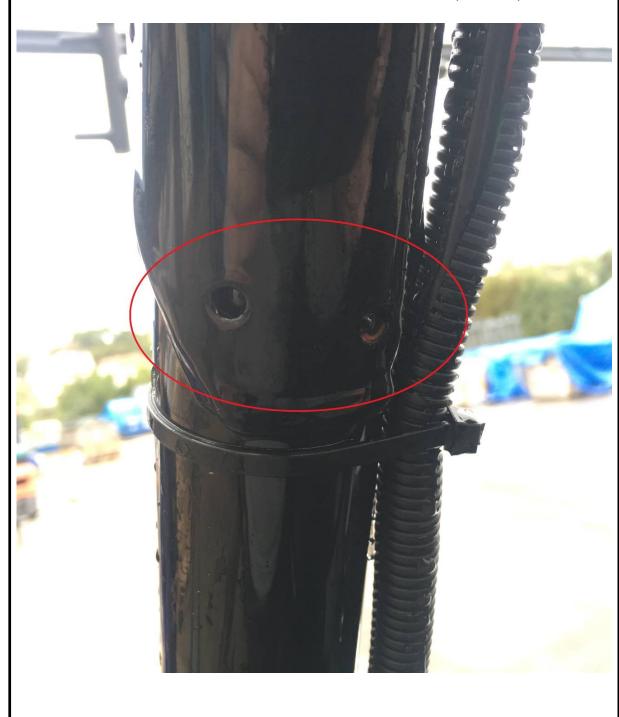

hardcabs.com

PIONEER 1000

When it rains, the original holes in the UTV frame can leak water into the cabin. For this reason, these holes must be sealed with silicone.

Seal the holes in the frame with included silicone (red oval).

Location of the holes on the UTV frame (red oval).