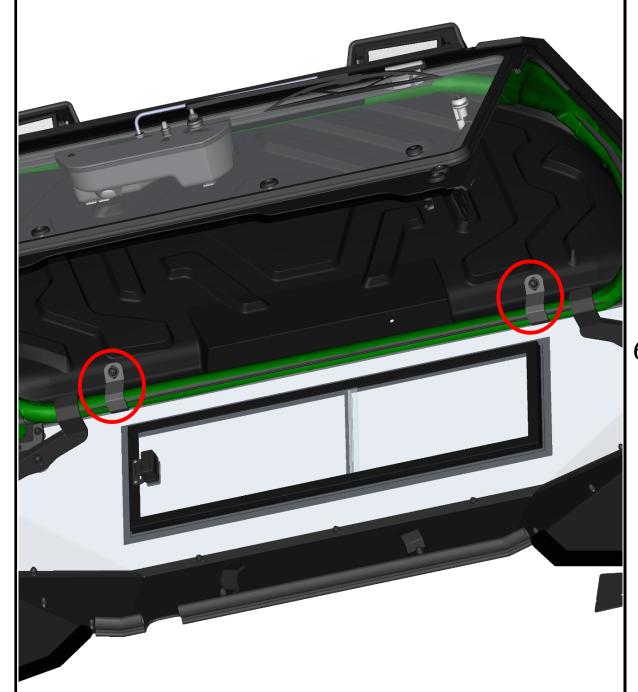

## **LEFT DOOR BASE + RIGHT DOOR BASE**

Loosen the left door base bottom and middle holders nuts (red circles).

Uninstall the upper left door base holder (red arrow).

44

**HardCabs** 2464 Wisconsin Avenue 1 Downers Grove, IL 60515 630-324-8585

hardcabs.com

Place the left door base onto UTV roll cage (red arrows). The hole (blue circle) is for the lever opening cargo bed.

**HardCabs** 2464 Wisconsin Avenue 1 Downers Grove, IL 60515 630-324-8585