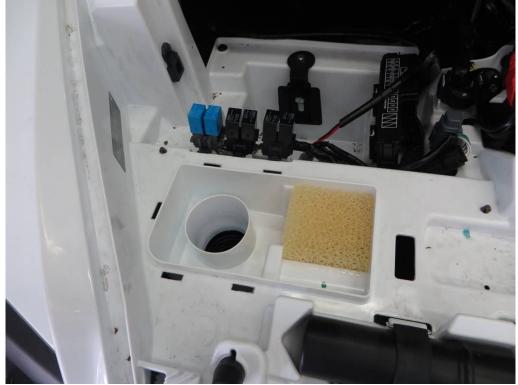

**SEE NEXT PAGES** 

Mount the relay holder into the under-hood storage space.

Install the relay harness onto the relay harness holder.

**HardCabs** 2464 Wisconsin Avenue 1 Downers Grove, IL 60515 630-324-8585

Install the washer tank holder into the under-hood storage space.

Install the washer tank onto the washer tank holder.

**HardCabs** 2464 Wisconsin Avenue 1 Downers Grove, IL 60515 630-324-8585

hardcabs.com