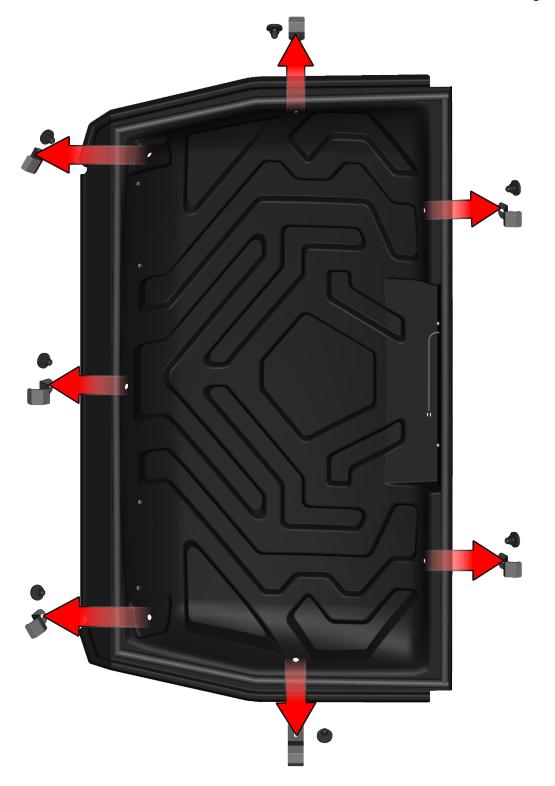

## **ROOF**

Uninstall the roof holders assemblies and save that assemblies for later usage.

**HardCabs**2464 Wisconsin Avenue 1
Downers Grove, IL 60515

630-324-8585

hardcabs.com

info@hardcabs.com

Place the roof panel onto UTV roll cage and adjust to the best position.