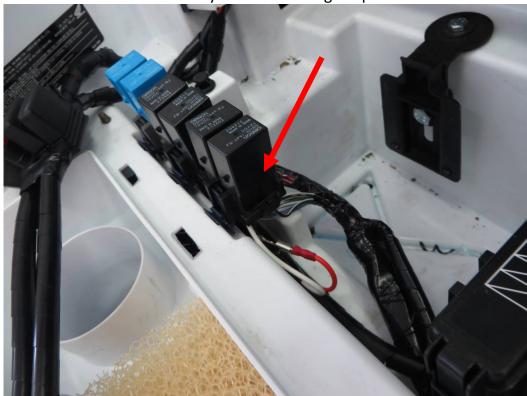

**SEE NEXT PAGES** 

Mount the relay holder into the under-hood storage space.

Install the relay harness onto the relay harness holder.

**HardCabs** 2464 Wisconsin Avenue 1 Downers Grove, IL 60515 630-324-8585

hardcabs.com

info@hardcabs.com

Uninstall the original relay from the connector.

Uninstall the relay connector.

**HardCabs** 2464 Wisconsin Avenue 1 Downers Grove, IL 60515 630-324-8585

hardcabs.com

info@hardcabs.com

Uninstall the original black/white wire pin from the connector.

Prepare the white and red wire from the harness.

**HardCabs** 2464 Wisconsin Avenue 1 Downers Grove, IL 60515 630-324-8585

hardcabs.com

info@hardcabs.com

Install the white wire pin into the connector.

Connect the black/white wire female pin with the red wire male pin.

**HardCabs** 2464 Wisconsin Avenue 1 Downers Grove, IL 60515 630-324-8585

hardcabs.com

info@hardcabs.com

Install the relay connector back to the original position.

Install the relay back to the original position.

**HardCabs** 2464 Wisconsin Avenue 1 Downers Grove, IL 60515 630-324-8585

hard cabs.com

info@hardcabs.com